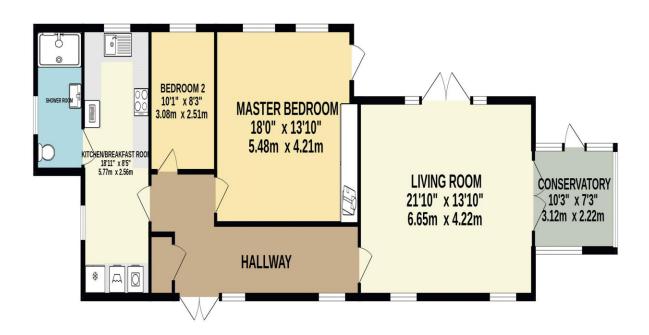

EPC E and Council Tax Band B

Holding Deposit of £265 and Total Deposit of £1,326

This Property will be Fully Managed by Falcon Lettings

GROUND FLOOR 1087 sq.ft. (101.0 sq.m.) approx.

TOTAL FLOOR AREA: 1087 sq.ft. (101.0 sq.m.) approx.

Made with Metropix ©2024