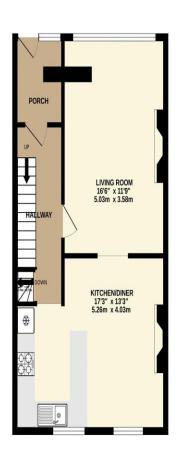

## Two double bedrooms & One single bedroom

Large living room

Open plan kitchen & dining room area

Family bathroom with bath, overhead shower, WC & wash basin

Basement with utility, WC & study

Front & rear outside areas

On Street Parking

Council Tax - B EPC - C

Holding Deposit £288 Total Deposit £1,442

This property will be Fully Managed by Falcon Lettings

BASEMENT 480 sq.ft. (44.6 sq.m.) approx. GROUND FLOOR 496 sq.ft. (46.1 sq.m.) approx. 1ST FLOOR 447 sq.ft. (41.5 sq.m.) approx.

TOTAL FLOOR AREA : 1423 sq.ft. (132.2 sq.m.) approx. Made with Metropix ©2023