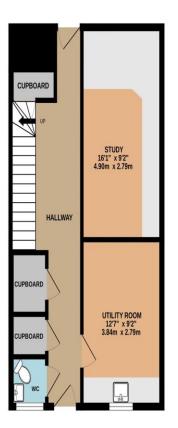

## Two double bedrooms & One single bedroom

Large living room

Open plan kitchen & dining room area

Family bathroom with bath, overhead shower, WC & wash basin

Basement with utility, WC & study

Front & rear outside areas

On Street Parking

Council Tax - B EPC - C

Holding Deposit £288 Total Deposit £1,442

This property will be Fully Managed by Falcon Lettings

BASEMENT 480 sq.ft. (44.6 sq.m.) approx. GROUND FLOOR 496 sq.ft. (46.1 sq.m.) approx. 1ST FLOOR 447 sq.ft. (41.5 sq.m.) approx.

TOTAL FLOOR AREA : 1423 sq.ft. (132.2 sq.m.) approx. Made with Metropix ©2023