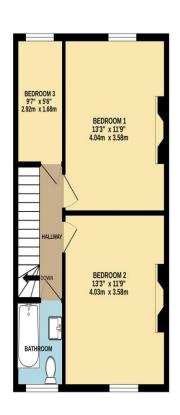

## Two double bedrooms & One single bedroom

Large living room

Open plan kitchen & dining room area

Family bathroom with bath, overhead shower, WC & wash basin

Basement with utility, WC & study

Front & rear outside areas

On Street Parking

Council Tax - B EPC - C

Holding Deposit £288 Total Deposit £1,442

This property will be Fully Managed by Falcon Lettings

BASEMENT 480 sq.ft. (44.6 sq.m.) approx. GROUND FLOOR 496 sq.ft. (46.1 sq.m.) approx. 1ST FLOOR 447 sq.ft. (41.5 sq.m.) approx.

TOTAL FLOOR AREA : 1423 sq.ft. (132.2 sq.m.) approx. Made with Metropix ©2023