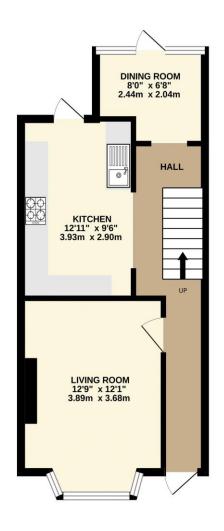

GROUND FLOOR 389 sq.ft. (36.1 sq.m.) approx. 1ST FLOOR 384 sq.ft. (35.7 sq.m.) approx.

TOTAL FLOOR AREA: 773 sq.ft. (71.8 sq.m.) approx.

Made with Metropix ©2025