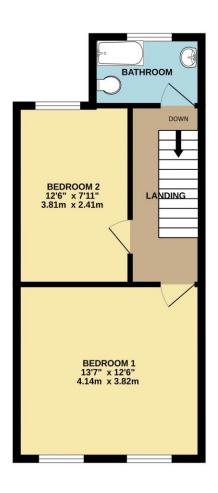

GROUND FLOOR 389 sq.ft. (36.1 sq.m.) approx. 1ST FLOOR 384 sq.ft. (35.7 sq.m.) approx.

TOTAL FLOOR AREA: 773 sq.ft. (71.8 sq.m.) approx.

Made with Metropix ©2025