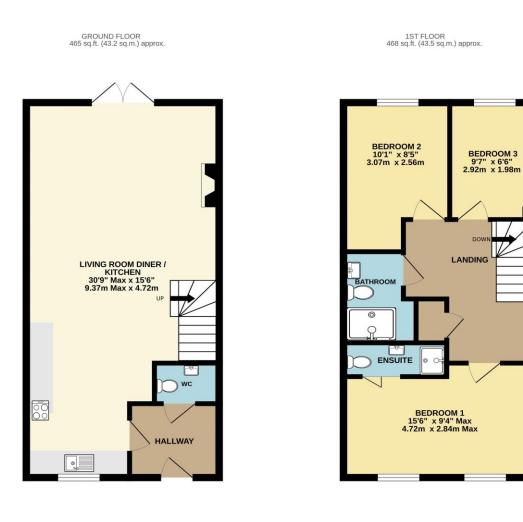

## A Beautifully Presented 3-Bedroom Terraced Home in a Peaceful Cul-de-Sac

| Reception Rooms<br>Bedrooms | Large living room / Dining room / Kitchen<br>Three bedrooms |                        |                                       |
|-----------------------------|-------------------------------------------------------------|------------------------|---------------------------------------|
| Heating<br>Area<br>Tenure   | Gas central heating<br>933 sq ft<br>Freehold                | Parking<br>Council Tax | Allocated parking space to front<br>C |

## Description

This fabulous three-bedroom terraced house, built approximately 14 years ago, offers stylish and contemporary living in a quiet cul-de-sac location. Set near a small park area at the end of the road, the property enjoys both a tranquil setting and excellent convenience to local amenities, schools, and parks. The front door opens into a spacious entrance hallway, with a downstairs W/C for added practicality. The ground floor has been thoughtfully designed with an open-plan layout that combines the kitchen, living, and dining areas into one bright and welcoming space — truly the heart of the home. The kitchen features sleek, modern units and a built-in double oven, perfect for both everyday use and entertaining. At the rear, the sunny living area boasts double doors that open out onto a charming courtyard garden — compact yet vibrant with colour and ideal for relaxing or alfresco dining. Upstairs, the first-floor landing leads to three well-proportioned bedrooms and a stylish family bathroom. The main bedroom benefits from its own en-suite shower room, adding a touch of luxury. Outside, the property offers an allocated parking space at the front, ensuring convenient off-street parking. A superb home that blends comfort, style, and practicality — ideal for families, professionals, or anyone seeking a modern property in a well-connected and peaceful location.