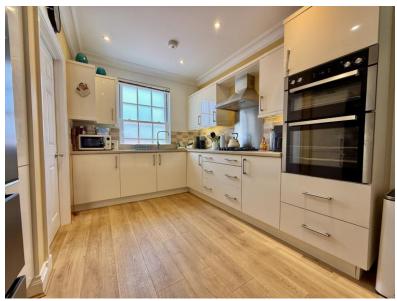

## Description

This fabulous three-bedroom terraced house, built approximately 14 years ago, offers stylish and contemporary living in a quiet cul-de-sac location. Set near a small park area at the end of the road, the property enjoys both a tranquil setting and excellent convenience to local amenities, schools, and parks. The front door opens into a spacious entrance hallway, with a downstairs W/C for added practicality. The ground floor has been thoughtfully designed with an open-plan layout that combines the kitchen, living, and dining areas into one bright and welcoming space — truly the heart of the home. The kitchen features sleek, modern units and a built-in double oven, perfect for both everyday use and entertaining. At the rear, the sunny living area boasts double doors that open out onto a charming courtyard garden — compact yet vibrant with colour and ideal for relaxing or alfresco dining. Upstairs, the first-floor landing leads to three well-proportioned bedrooms and a stylish family bathroom. The main bedroom benefits from its own en-suite shower room, adding a touch of luxury. Outside, the property offers an allocated parking space at the front, ensuring convenient off-street parking. A superb home that blends comfort, style, and practicality — ideal for families, professionals, or anyone seeking a modern property in a well-connected and peaceful location.