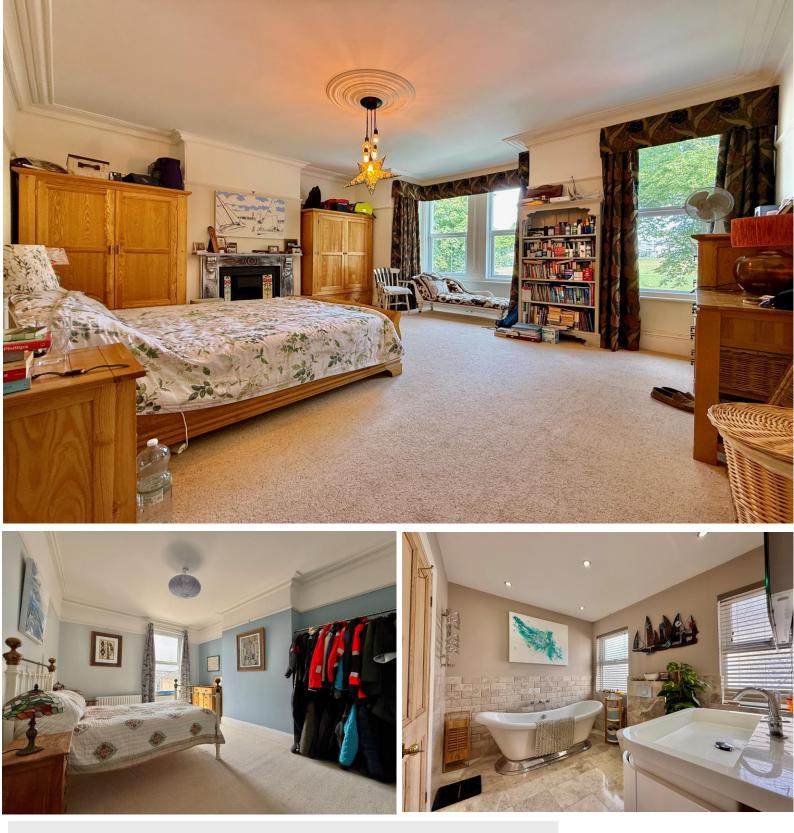

## Description

Positioned directly opposite the playing fields of Plymouth College, this beautifully extended four double-bedroom terraced home blends period charm with modern living. From the moment you step inside, the character of the property shines through—original stripped wooden floors, decorative ceiling features, and classic four-panel doors set a warm and timeless tone. The spacious living room and separate dining room each feature elegant period fireplaces, with the living room boasting a fabulous wood-burning stove—perfect for cosy evenings. A downstairs WC adds practical convenience. At the heart of the home is the large kitchen/breakfast room, thoughtfully designed with stylish fitted units and a breakfast bar. This space flows into a snug area with bifold doors that open out to the sun-soaked garden—ideal for indoor-outdoor living and entertaining. Upstairs, the first floor offers three generous double bedrooms, including a standout main bedroom that spans the full width of the house and enjoys stunning views across the playing fields. The family bathroom is simply spectacular—featuring a luxurious walk-in 'wet room' style shower and a freestanding bath, finished to an exceptional standard. A staircase leads to the converted attic double bedroom—an impressive space with double doors opening onto a private balcony. From here, enjoy breathtaking panoramic views over the rooftops toward Plymouth Sound. The rear garden is immaculately presented, bathed in sunlight, and laid to patio—enclosed by charming original stone walling for privacy and character. Located just a short stroll from the shops and amenities of Mutley Plain, and within easy reach of the city centre and Central Park, this home offers the perfect combination of style, comfort, and convenience.