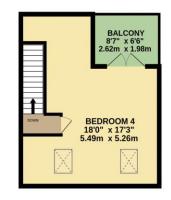

## Description

Positioned directly opposite the playing fields of Plymouth College, this beautifully extended four double-bedroom terraced home blends period charm with modern living. From the moment you step inside, the character of the property shines through—original stripped wooden floors, decorative ceiling features, and classic four-panel doors set a warm and timeless tone. The spacious living room and separate dining room each feature elegant period fireplaces, with the living room boasting a fabulous wood-burning stove—perfect for cosy evenings. A downstairs WC adds practical convenience. At the heart of the home is the large kitchen/breakfast room, thoughtfully designed with stylish fitted units and a breakfast bar. This space flows into a snug area with bifold doors that open out to the sun-soaked garden—ideal for indoor-outdoor living and entertaining. Upstairs, the first floor offers three generous double bedrooms, including a standout main bedroom that spans the full width of the house and enjoys stunning views across the playing fields. The family bathroom is simply spectacular—featuring a luxurious walk-in 'wet room' style shower and a freestanding bath, finished to an exceptional standard. A staircase leads to the converted attic double bedroom—an impressive space with double doors opening onto a private balcony. From here, enjoy breathtaking panoramic views over the rooftops toward Plymouth Sound. The rear garden is immaculately presented, bathed in sunlight, and laid to patio—enclosed by charming original stone walling for privacy and character. Located just a short stroll from the shops and amenities of Mutley Plain, and within easy reach of the city centre and Central Park, this home offers the perfect combination of style, comfort, and convenience.

GROUND FLOOR 834 sq.ft. (77.5 sq.m.) approx. 1ST FLOOR 836 sq.ft. (77.7 sq.m.) approx. 2ND FLOOR 327 sq.ft. (30.4 sq.m.) approx.

We have not tested any apparatus, equipment, fixtures and fittings or services and so cannot verify that they are connected, in working order or fit for the purpose. Neither have we had sight of the legal documents to verify the Freehold or Leasehold status of any property; or sight of any consents, including Planning Permissions, building Regulations and Breaches of Covenants that may be required for alterations to the property. A buyer is advised to obtain verification from their Solicitor and/or Surveyor. Items shown in photographs are NOT included unless specifically mentioned within the Sales Particulars. Any floor plans on these details are not drawn to scale and are intended for guidance only