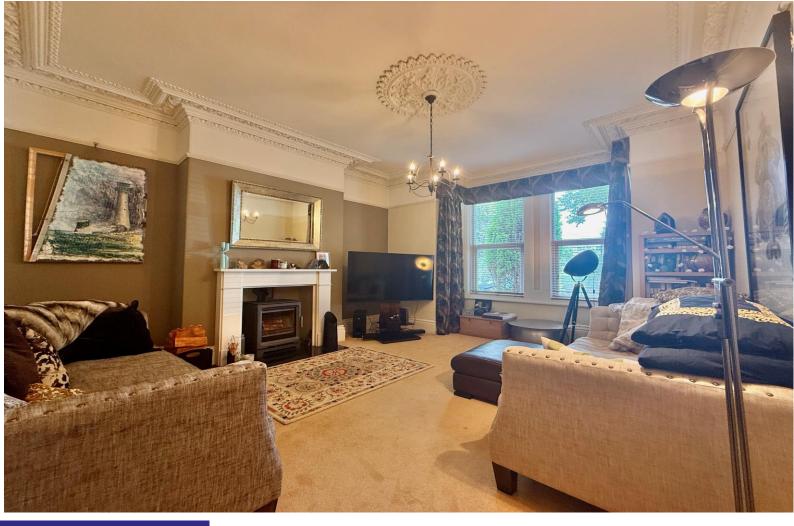

## Description

Positioned directly opposite the playing fields of Plymouth College, this beautifully extended four double-bedroom terraced home blends period charm with modern living. From the moment you step inside, the character of the property shines through—original stripped wooden floors, decorative ceiling features, and classic four-panel doors set a warm and timeless tone. The spacious living room and separate dining room each feature elegant period fireplaces, with the living room boasting a fabulous wood-burning stove—perfect for cosy evenings. A downstairs WC adds practical convenience. At the heart of the home is the large kitchen/breakfast room, thoughtfully designed with stylish fitted units and a breakfast bar. This space flows into a snug area with bifold doors that open out to the sun-soaked garden—ideal for indoor-outdoor living and entertaining. Upstairs, the first floor offers three generous double bedrooms, including a standout main bedroom that spans the full width of the house and enjoys stunning views across the playing fields. The family bathroom is simply spectacular—featuring a luxurious walk-in 'wet room' style shower and a freestanding bath, finished to an exceptional standard. A staircase leads to the converted attic double bedroom—an impressive space with double doors opening onto a private balcony. From here, enjoy breathtaking panoramic views over the rooftops toward Plymouth Sound. The rear garden is immaculately presented, bathed in sunlight, and laid to patio—enclosed by charming original stone walling for privacy and character. Located just a short stroll from the shops and amenities of Mutley Plain, and within easy reach of the city centre and Central Park, this home offers the perfect combination of style, comfort, and convenience.