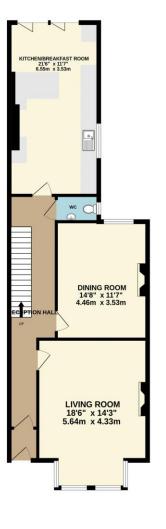

Need A Mortgage?

Don't pay more than you need to for your mortgage advice: ours is only £195 paid when you move!

Fixed Price Conveyancing A complete solution from just £600 with No sale – No Fee

TOTAL FLOOR AREA : 1997 sq.ft. (185.5 sq.m.) approx. Made with Metropix ©2025

GROUND FLOOR 834 sq.ft. (77.5 sq.m.) approx. 1ST FLOOR 836 sq.ft. (77.7 sq.m.) approx. 2ND FLOOR 327 sq.ft. (30.4 sq.m.) approx.

We have not tested any apparatus, equipment, fixtures and fittings or services and so cannot verify that they are connected, in working order or fit for the purpose. Neither have we had sight of the legal documents to verify the Freehold or Leasehold status of any property; or sight of any consents, including Planning Permissions, building Regulations and Breaches of Covenants that may be required for alterations to the property. A buyer is advised to obtain verification from their Solicitor and/or Surveyor. Items shown in photographs are NOT included unless specifically mentioned within the Sales Particulars. Any floor plans on these details are not drawn to scale and are intended for guidance only