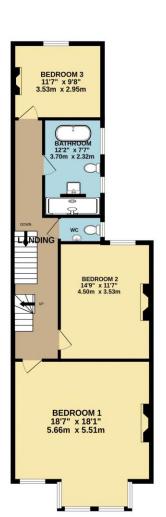

## Description

Positioned directly opposite the playing fields of Plymouth College, this beautifully extended four double-bedroom terraced home blends period charm with modern living. From the moment you step inside, the character of the property shines through—original stripped wooden floors, decorative ceiling features, and classic four-panel doors set a warm and timeless tone. The spacious living room and separate dining room each feature elegant period fireplaces, with the living room boasting a fabulous wood-burning stove—perfect for cosy evenings. A downstairs WC adds practical convenience. At the heart of the home is the large kitchen/breakfast room, thoughtfully designed with stylish fitted units and a breakfast bar. This space flows into a snug area with bifold doors that open out to the sun-soaked garden—ideal for indoor-outdoor living and entertaining. Upstairs, the first floor offers three generous double bedrooms, including a standout main bedroom that spans the full width of the house and enjoys stunning views across the playing fields. The family bathroom is simply spectacular—featuring a luxurious walk-in 'wet room' style shower and a freestanding bath, finished to an exceptional standard. A staircase leads to the converted attic double bedroom—an impressive space with double doors opening onto a private balcony. From here, enjoy breathtaking panoramic views over the rooftops toward Plymouth Sound. The rear garden is immaculately presented, bathed in sunlight, and laid to patio—enclosed by charming original stone walling for privacy and character. Located just a short stroll from the shops and amenities of Mutley Plain, and within easy reach of the city centre and Central Park, this home offers the perfect combination of style, comfort, and convenience.

GROUND FLOOR 834 sq.ft. (77.5 sq.m.) approx. 1ST FLOOR 836 sq.ft. (77.7 sq.m.) approx. 2ND FLOOR 327 sq.ft. (30.4 sq.m.) approx.

We have not tested any apparatus, equipment, fixtures and fittings or services and so cannot verify that they are connected, in working order or fit for the purpose. Neither have we had sight of the legal documents to verify the Freehold or Leasehold status of any property; or sight of any consents, including Planning Permissions, building Regulations and Breaches of Covenants that may be required for alterations to the property. A buyer is advised to obtain verification from their Solicitor and/or Surveyor. Items shown in photographs are NOT included unless specifically mentioned within the Sales Particulars. Any floor plans on these details are not drawn to scale and are intended for guidance only