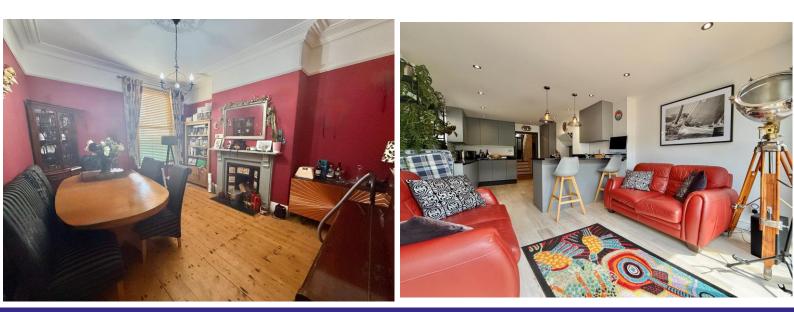

## Description

Positioned directly opposite the playing fields of Plymouth College, this beautifully extended four double-bedroom terraced home blends period charm with modern living. From the moment you step inside, the character of the property shines through—original stripped wooden floors, decorative ceiling features, and classic four-panel doors set a warm and timeless tone. The spacious living room and separate dining room each feature elegant period fireplaces, with the living room boasting a fabulous wood-burning stove—perfect for cosy evenings. A downstairs WC adds practical convenience. At the heart of the home is the large kitchen/breakfast room, thoughtfully designed with stylish fitted units and a breakfast bar. This space flows into a snug area with bifold doors that open out to the sun-soaked garden—ideal for indoor-outdoor living and entertaining. Upstairs, the first floor offers three generous double bedrooms, including a standout main bedroom that spans the full width of the house and enjoys stunning views across the playing fields. The family bathroom is simply spectacular—featuring a luxurious walk-in 'wet room' style shower and a freestanding bath, finished to an exceptional standard. A staircase leads to the converted attic double bedroom—an impressive space with double doors opening onto a private balcony. From here, enjoy breathtaking panoramic views over the rooftops toward Plymouth Sound. The rear garden is immaculately presented, bathed in sunlight, and laid to patio—enclosed by charming original stone walling for privacy and character. Located just a short stroll from the shops and amenities of Mutley Plain, and within easy reach of the city centre and Central Park, this home offers the perfect combination of style, comfort, and convenience.