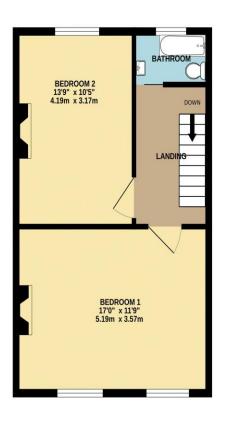

GROUND FLOOR 1ST FLOOR

Made with Metropix ©2025

#### A gorgeous 2 double bedroomed terraced home positioned right by Tothill Park

**Reception Rooms** Lovely large living room and kitchen diner

**Bedrooms** Two double bedrooms

Heating Gas central heating Parking On street parking

### **Description**

Charming Two Double Bedroom Terraced Home Near Tothill Park Nestled just a stone's throw from the beautiful Tothill Park, this delightful two double bedroom terraced house offers the perfect blend of comfort, style, and convenience. With its bright and sunny living room, this home exudes warmth and character from the moment you step inside. The ground floor features a bright and sunny living room and spacious kitchen/breakfast room, ideal for both everyday dining and entertaining, along with a versatile additional space—perfect for a home office or study area. Upstairs, you'll find two generously sized double bedrooms and a sleek, modern fitted bathroom. Additional benefits include gas central heating and UPVC double glazing throughout, ensuring comfort and efficiency all year round. Outside, a lovely enclosed courtyard provides a peaceful spot to relax or enjoy a morning coffee. The property boasts charming views across the neighbouring homes to the expansive Tothill Park, which offers fantastic recreational facilities including children's play areas and tennis courts. With excellent local schools nearby and the city centre just a short walk away, this is an ideal home for professionals, couples, or small families alike. Don't miss your chance to view this gorgeous home in a sought-after location!