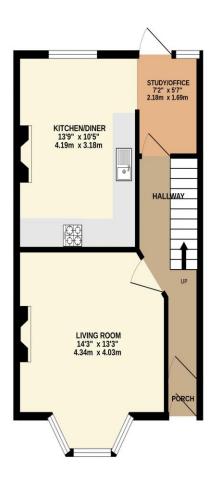

GROUND FLOOR 1ST FLOOR

Made with Metropix ©2025

#### A gorgeous 2 double bedroomed terraced home positioned right by Tothill Park

**Reception Rooms** Lovely large living room and kitchen diner

**Bedrooms** Two double bedrooms

Heating Gas central heating Parking On street parking

### **Description**

Charming Two Double Bedroom Terraced Home Near Tothill Park Nestled just a stone's throw from the beautiful Tothill Park, this delightful two double bedroom terraced house offers the perfect blend of comfort, style, and convenience. With its bright and sunny living room, this home exudes warmth and character from the moment you step inside. The ground floor features a bright and sunny living room and spacious kitchen/breakfast room, ideal for both everyday dining and entertaining, along with a versatile additional space—perfect for a home office or study area. Upstairs, you'll find two generously sized double bedrooms and a sleek, modern fitted bathroom. Additional benefits include gas central heating and UPVC double glazing throughout, ensuring comfort and efficiency all year round. Outside, a lovely enclosed courtyard provides a peaceful spot to relax or enjoy a morning coffee. The property boasts charming views across the neighbouring homes to the expansive Tothill Park, which offers fantastic recreational facilities including children's play areas and tennis courts. With excellent local schools nearby and the city centre just a short walk away, this is an ideal home for professionals, couples, or small families alike. Don't miss your chance to view this gorgeous home in a sought-after location!