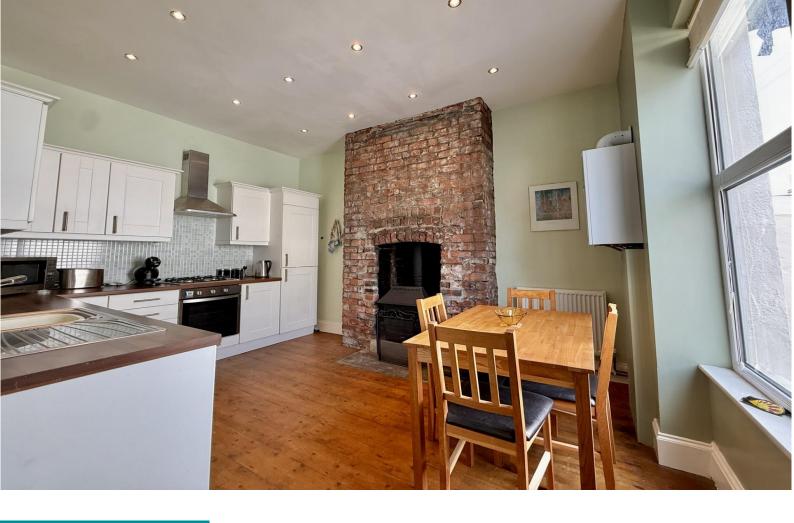

### **Description**

Charming Two Double Bedroom Terraced Home Near Tothill Park Nestled just a stone's throw from the beautiful Tothill Park, this delightful two double bedroom terraced house offers the perfect blend of comfort, style, and convenience. With its bright and sunny living room, this home exudes warmth and character from the moment you step inside. The ground floor features a bright and sunny living room and spacious kitchen/breakfast room, ideal for both everyday dining and entertaining, along with a versatile additional space—perfect for a home office or study area. Upstairs, you'll find two generously sized double bedrooms and a sleek, modern fitted bathroom. Additional benefits include gas central heating and UPVC double glazing throughout, ensuring comfort and efficiency all year round. Outside, a lovely enclosed courtyard provides a peaceful spot to relax or enjoy a morning coffee. The property boasts charming views across the neighbouring homes to the expansive Tothill Park, which offers fantastic recreational facilities including children's play areas and tennis courts. With excellent local schools nearby and the city centre just a short walk away, this is an ideal home for professionals, couples, or small families alike. Don't miss your chance to view this gorgeous home in a sought-after location!