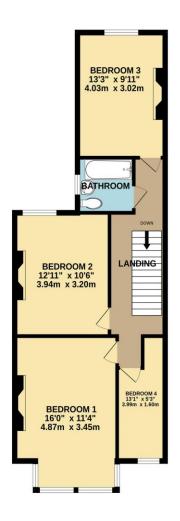

### **Description**

Positioned in this lovely period road close to Plymouth's beautiful Central Park is this 4 bedroomed ( 3 doubles and a single ) terraced family home that does now require a degree of organising and planning. Once in the hallway you will see that it still has some of it's period features such as ceiling mouldings, stripped wooden flooring and a carved wooded newel post at the foot of the stairs. There is a large living room that opens into the separate dining room. The kitchen breakfast room to the rear is a great size with a period style fireplace as a focal point. The kitchen is fitted with a good range of built in Units.

Off the first floor landing to the rear there is a good sized bedroom. The bathroom is fabulous, beautifully designed with a perfect period feel with the roll toped bath. The property comes with gas central heating and upvc double glazing. Outside to the reasr there is a good sized courtyard garden. Close by you have the park right opposite plus the Life Center.

GROUND FLOOR 628 sq.ft. (58.4 sq.m.) approx 1ST FLOOR 629 sq.ft. (58.5 sq.m.) approx.

TOTAL FLOOR AREA: 1258 sq.ft. (116.8 sq.m.) approx.

Made with Metropix ©2025