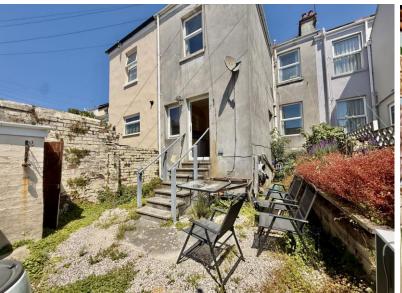

Off the first floor landing to the rear there is a good sized bedroom. The bathroom is fabulous, beautifully designed with a perfect period feel with the roll toped bath. The property comes with gas central heating and upvc double glazing. Outside to the reasr there is a good sized courtyard garden. Close by you have the park right opposite plus the Life Center.