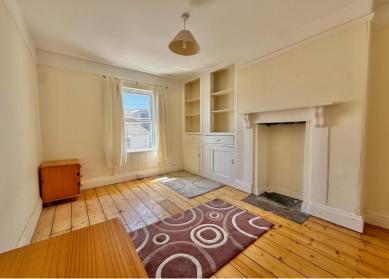

### **Description**

Positioned in this lovely period road close to Plymouth's beautiful Central Park is this 4 bedroomed ( 3 doubles and a single ) terraced family home that does now require a degree of organising and planning. Once in the hallway you will see that it still has some of it's period features such as ceiling mouldings, stripped wooden flooring and a carved wooded newel post at the foot of the stairs. There is a large living room that opens into the separate dining room. The kitchen breakfast room to the rear is a great size with a period style fireplace as a focal point. The kitchen is fitted with a good range of built in Units.