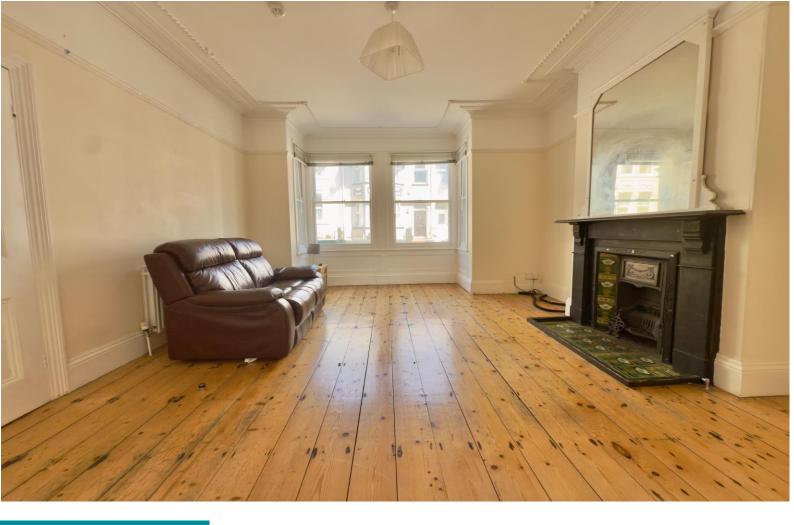

### **Description**

Positioned in this lovely period road close to Plymouth's beautiful Central Park is this 4 bedroomed ( 3 doubles and a single ) terraced family home that does now require a degree of organising and planning. Once in the hallway you will see that it still has some of it's period features such as ceiling mouldings, stripped wooden flooring and a carved wooded newel post at the foot of the stairs. There is a large living room that opens into the separate dining room. The kitchen breakfast room to the rear is a great size with a period style fireplace as a focal point. The kitchen is fitted with a good range of built in Units.