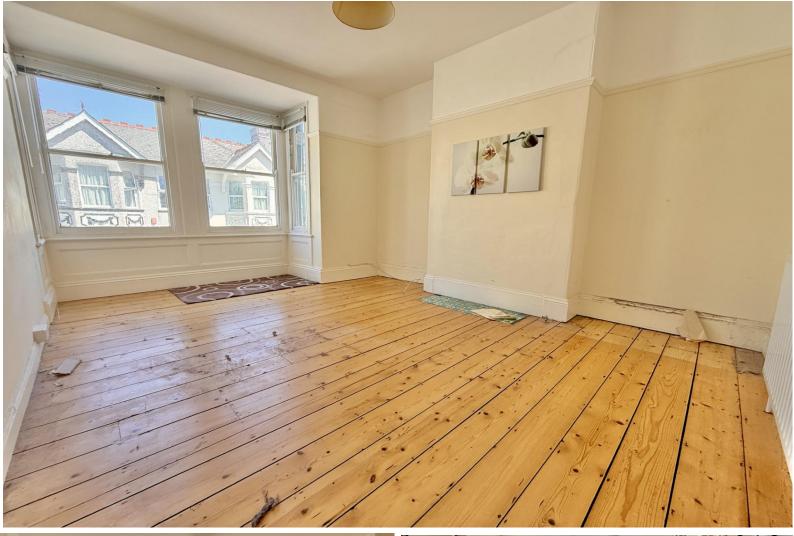

### **Description**

Positioned in this lovely period road close to Plymouth's beautiful Central Park is this 4 bedroomed ( 3 doubles and a single ) terraced family home that does now require a degree of organising and planning. Once in the hallway you will see that it still has some of it's period features such as ceiling mouldings, stripped wooden flooring and a carved wooded newel post at the foot of the stairs. There is a large living room that opens into the separate dining room. The kitchen breakfast room to the rear is a great size with a period style fireplace as a focal point. The kitchen is fitted with a good range of built in Units.