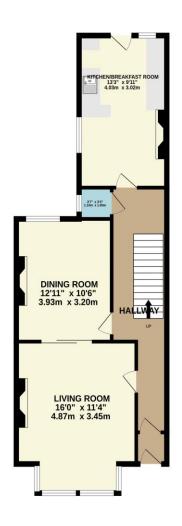

### **Description**

Positioned in this lovely period road close to Plymouth's beautiful Central Park is this 4 bedroomed ( 3 doubles and a single ) terraced family home that does now require a degree of organising and planning. Once in the hallway you will see that it still has some of it's period features such as ceiling mouldings, stripped wooden flooring and a carved wooded newel post at the foot of the stairs. There is a large living room that opens into the separate dining room. The kitchen breakfast room to the rear is a great size with a period style fireplace as a focal point. The kitchen is fitted with a good range of built in Units.

Off the first floor landing to the rear there is a good sized bedroom. The bathroom is fabulous, beautifully designed with a perfect period feel with the roll toped bath. The property comes with gas central heating and upvc double glazing. Outside to the reasr there is a good sized courtyard garden. Close by you have the park right opposite plus the Life Center.

GROUND FLOOR 628 sq.ft. (58.4 sq.m.) approx 1ST FLOOR 629 sq.ft. (58.5 sq.m.) approx.

TOTAL FLOOR AREA: 1258 sq.ft. (116.8 sq.m.) approx.

Made with Metropix ©2025