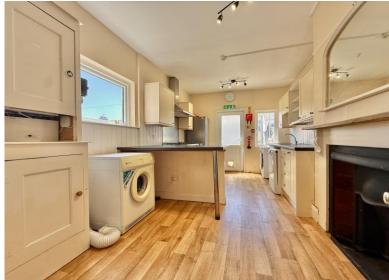

### **Description**

Positioned in this lovely period road close to Plymouth's beautiful Central Park is this 4 bedroomed ( 3 doubles and a single ) terraced family home that does now require a degree of organising and planning. Once in the hallway you will see that it still has some of it's period features such as ceiling mouldings, stripped wooden flooring and a carved wooded newel post at the foot of the stairs. There is a large living room that opens into the separate dining room. The kitchen breakfast room to the rear is a great size with a period style fireplace as a focal point. The kitchen is fitted with a good range of built in Units.