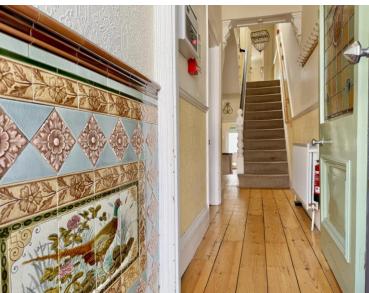

### **Description**

Positioned in this lovely period road close to Plymouth's beautiful Central Park is this 4 bedroomed ( 3 doubles and a single ) terraced family home that does now require a degree of organising and planning. Once in the hallway you will see that it still has some of it's period features such as ceiling mouldings, stripped wooden flooring and a carved wooded newel post at the foot of the stairs. There is a large living room that opens into the separate dining room. The kitchen breakfast room to the rear is a great size with a period style fireplace as a focal point. The kitchen is fitted with a good range of built in Units.