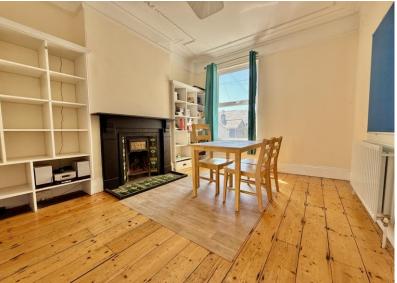

### **Description**

Positioned in this lovely period road close to Plymouth's beautiful Central Park is this 4 bedroomed ( 3 doubles and a single ) terraced family home that does now require a degree of organising and planning. Once in the hallway you will see that it still has some of it's period features such as ceiling mouldings, stripped wooden flooring and a carved wooded newel post at the foot of the stairs. There is a large living room that opens into the separate dining room. The kitchen breakfast room to the rear is a great size with a period style fireplace as a focal point. The kitchen is fitted with a good range of built in Units.