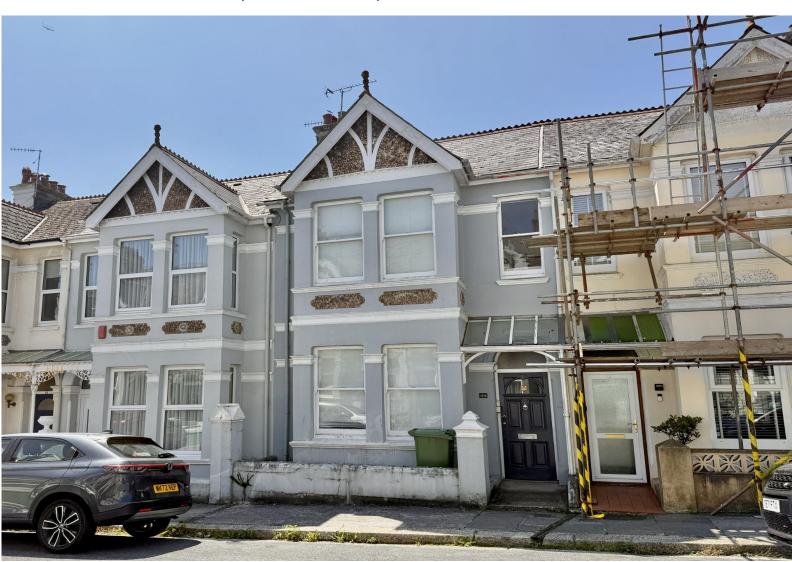

## 44 Belair Road

Peverell, Plymouth, PL2 3QH

Guide Price £250,000 - £260,000

### **Description**

Positioned in this lovely period road close to Plymouth's beautiful Central Park is this 4 bedroomed ( 3 doubles and a single ) terraced family home that does now require a degree of organising and planning. Once in the hallway you will see that it still has some of it's period features such as ceiling mouldings, stripped wooden flooring and a carved wooded newel post at the foot of the stairs. There is a large living room that opens into the separate dining room. The kitchen breakfast room to the rear is a great size with a period style fireplace as a focal point. The kitchen is fitted with a good range of built in Units.