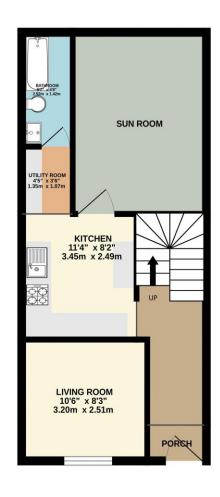

#### Mid terraced Modern Cottage style property

**Reception Rooms** Living room

**Bedrooms** 2 Double bedrooms

Heating Gas central heating Parking On Street Permit Parking

Area 563 Sq Ft Council Tax A

Tenure Freehold

#### **Description**

A Wonderfully Presented Two-Bedroom Cottage-Style Home Close to Plymouth's Historic Barbican Positioned within walking distance of Plymouth's iconic Historic Barbican and just a short stroll from the vibrant City Centre, this beautifully presented two-double-bedroom mid-terrace cottage-style property offers a rare blend of character charm and modern convenience — a perfect opportunity for anyone seeking stylish city living. The ground floor welcomes you with a cosy living room, leading through to a contemporary, high-spec kitchen, ideal for both everyday cooking and entertaining. Beyond the kitchen, you'll find a useful utilities room, a modern family bathroom, and a lovely sunroom that offers extra living space with a bright and airy feel — perfect as a home office, dining area, or relaxing retreat. Upstairs, two generously sized double bedrooms provide comfortable accommodation, full of natural light. With its enviable location, smart layout, and stylish finish throughout, this property offers the best of both worlds — peaceful cottage charm right on the edge of the city's cultural and social heart. Early viewing is highly recommended

TOTAL FLOOR AREA: 563 sq.ft. (52.3 sq.m.) approx.

Made with Metropix ©2025