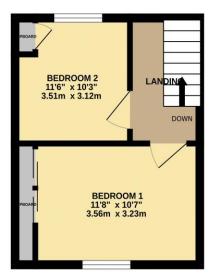

#### Mid terraced Modern Cottage style property

**Reception Rooms** Living room

**Bedrooms** 2 Double bedrooms

Heating Gas central heating Parking On Street Permit Parking

Area 563 Sq Ft Council Tax A

Tenure Freehold

#### **Description**

A Wonderfully Presented Two-Bedroom Cottage-Style Home Close to Plymouth's Historic Barbican Positioned within walking distance of Plymouth's iconic Historic Barbican and just a short stroll from the vibrant City Centre, this beautifully presented two-double-bedroom mid-terrace cottage-style property offers a rare blend of character charm and modern convenience — a perfect opportunity for anyone seeking stylish city living. The ground floor welcomes you with a cosy living room, leading through to a contemporary, high-spec kitchen, ideal for both everyday cooking and entertaining. Beyond the kitchen, you'll find a useful utilities room, a modern family bathroom, and a lovely sunroom that offers extra living space with a bright and airy feel — perfect as a home office, dining area, or relaxing retreat. Upstairs, two generously sized double bedrooms provide comfortable accommodation, full of natural light. With its enviable location, smart layout, and stylish finish throughout, this property offers the best of both worlds — peaceful cottage charm right on the edge of the city's cultural and social heart. Early viewing is highly recommended

TOTAL FLOOR AREA: 563 sq.ft. (52.3 sq.m.) approx.

Made with Metropix ©2025