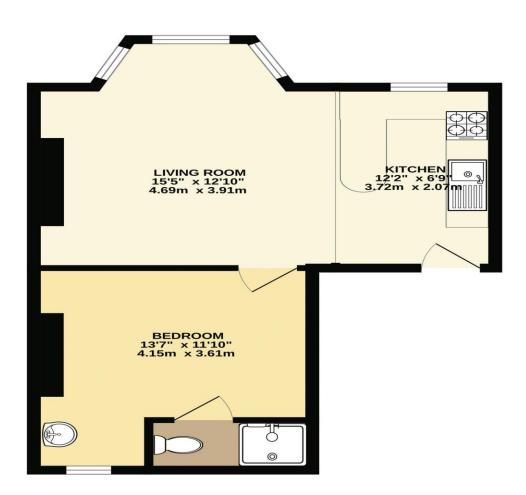

One double bedroom first floor flat within walking distance of the City Centre

This property will be managed by Falcon Lettings

GROUND FLOOR 411 sq.ft. (38.2 sq.m.) approx.

TOTAL FLOOR AREA: 411 sq.ft. (38.2 sq.m.) approx.
Made with Metropix ©2023