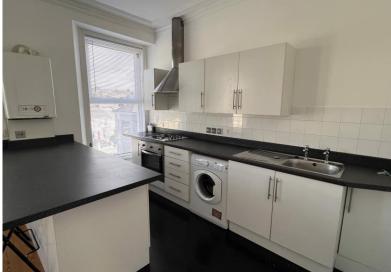

## Modern one bedroom flat

Large open plan living room and Kitchen

Double bedroom with ensuite shower Room

Gas central Heating and UPVC double glazing

EPC C and Council Tax Band A

Long term let

Holding Deposit of £173 and Tenancy Deposit of £865