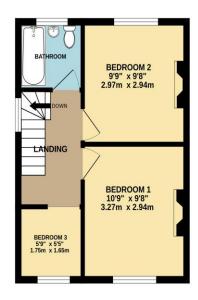

### **Description**

Situated in a popular and long-established neighbourhood, this much-loved three-bedroom semi-detached family home has been in the same ownership for over 25 years. The property offers generous living space, perfectly suited for growing families or those looking to settle into a welcoming community. At the front of the house is a bright and comfortable living room, while to the rear, a spacious kitchen-diner provides an excellent setting for family meals and everyday living. The kitchen opens into a large conservatory, which in turn leads out to a superb, level rear garden—ideal for both relaxing and entertaining. Upstairs, there are three well-proportioned bedrooms along with a stylish, modern bathroom fitted with an electric shower over the bath. The home benefits from uPVC double glazing throughout and is warmed by gas fires, creating a cosy atmosphere all year round. A good-sized driveway runs along the side of the property and leads to a large single garage, offering plenty of off-street parking and storage. The rear garden is a real highlight—generous in size, level, and perfect for the whole family to enjoy. Located close to the heart of West Park, this property is within easy reach of a range of local shops, schools, and everyday amenities, making it a fantastic choice for families or anyone seeking convenience and comfort in a desirable location.

GROUND FLOOR 440 sq.ft. (40.8 sq.m.) approx. 1ST FLOOR 313 sq.ft. (29.1 sq.m.) approx.

TOTAL FLOOR AREA: 752 sq.ft. (69.9 sq.m.) approx.