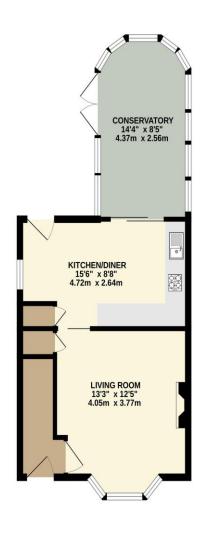

### **Description**

Situated in a popular and long-established neighbourhood, this much-loved three-bedroom semi-detached family home has been in the same ownership for over 25 years. The property offers generous living space, perfectly suited for growing families or those looking to settle into a welcoming community. At the front of the house is a bright and comfortable living room, while to the rear, a spacious kitchen-diner provides an excellent setting for family meals and everyday living. The kitchen opens into a large conservatory, which in turn leads out to a superb, level rear garden—ideal for both relaxing and entertaining. Upstairs, there are three well-proportioned bedrooms along with a stylish, modern bathroom fitted with an electric shower over the bath. The home benefits from uPVC double glazing throughout and is warmed by gas fires, creating a cosy atmosphere all year round. A good-sized driveway runs along the side of the property and leads to a large single garage, offering plenty of off-street parking and storage. The rear garden is a real highlight—generous in size, level, and perfect for the whole family to enjoy. Located close to the heart of West Park, this property is within easy reach of a range of local shops, schools, and everyday amenities, making it a fantastic choice for families or anyone seeking convenience and comfort in a desirable location.

GROUND FLOOR 440 sq.ft. (40.8 sq.m.) approx. 1ST FLOOR 313 sq.ft. (29.1 sq.m.) approx.

TOTAL FLOOR AREA: 752 sq.ft. (69.9 sq.m.) approx.