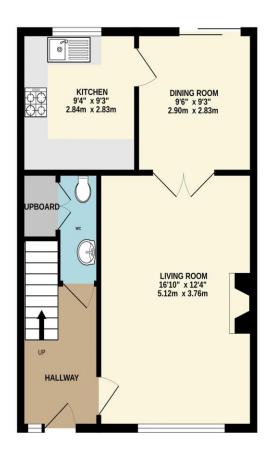

## In Brief

Semi- Detached

**Reception Rooms** Living room - Dining room

Bedrooms 3 Bedrooms

Heating Gas Central heating Parking Drive way - Garage and EV

Area 982sqft Charging point

Tenure Freehold Council Tax C

## **Description**

Hidden away in a highly sought-after and private location, this beautifully presented semi-detached family home is offered to the market with no onward chain. Finished to an exceptional standard throughout, the property provides a fantastic blend of style, comfort, and practicality for modern family living. Step inside to find a brand-new kitchen, a welcoming entrance hallway with a cloakroom, and spacious living areas filled with natural light. One of the standout features is the luxurious spa-style shower room, complete with jet and steam settings, integrated music system, and Bluetooth connectivity — your very own at-home retreat. Outside, the property benefits from a garage and driveway parking for three cars, along with an EV charging point. The enclosed rear garden enjoys a sunny southerly aspect and features a decked seating area — perfect for entertaining or relaxing. Additional features include gas central heating, double glazing, and a meticulously maintained interior offering versatile family space throughout. This is a rare opportunity to purchase a move-in-ready home in a peaceful yet convenient location. Early viewing is highly recommended.

TOTAL FLOOR AREA : 982 sq.ft. (91.2 sq.m.) approx.

Made with Metropix ©2025

We have not tested any apparatus, equipment, fixtures and fittings or services and so cannot verify that they are connected, in working order or fit for the purpose. Neither have we had sight of the legal documents to verify the Freehold or Leasehold status of any property; or sight of any consents, including Planning Permissions, building Regulations and Breaches of Covenants that may be required for alterations to the property. A buyer is advised to obtain verification from their Solicitor and/or Surveyor. Items shown in photographs are NOT included unless specifically mentioned within the Sales Particulars. Any floor plans on these details are not drawn to scale and are intended for guidance only