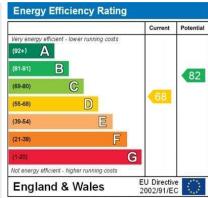

Your home may be repossessed if you do not keep up repayments on your mortgage.

WWW.EPC4U.COM