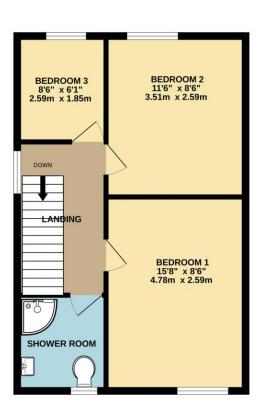

GROUND FLOOR 1ST FLOOR

Made with Metropix ©2025

We have not tested any apparatus, equipment, fixtures and fittings or services and so cannot verify that they are connected, in working order or fit for the purpose. Neither have we had sight of the legal documents to verify the Freehold or Leasehold status of any property; or sight of any consents, including Planning Permissions, building Regulations and Breaches of Covenants that may be required for alterations to the property. A buyer is advised to obtain verification from their Solicitor and/or Surveyor. Items shown in photographs are NOT included unless specifically mentioned within the Sales Particulars. Any floor plans on these details are not drawn to scale and are intended for guidance only

## **Description**

Beautifully Presented Three-Bedroom End-Terrace Home in Sought-After Tamerton Foliot Located in the ever-popular village of Tamerton Foliot, this well-appointed three-bedroom end-terrace property offers stylish, modern living in a peaceful residential setting. Ideal for families, first-time buyers, or investors, the home combines contemporary features with practical layout and thoughtful design. To the ground floor, a Cloakroom and Ultility area, spacious and modern kitchen/dining room forms the heart of the home, perfect for entertaining or family life. The space flows seamlessly through sliding doors into a generously sized living area, filled with natural light. From here, patio doors open out onto a level, enclosed rear garden—an ideal spot for relaxing or alfresco dining. Upstairs, you'll find three well-proportioned bedrooms and a family bathroom, offering comfortable accommodation for a growing family or guests. Additional benefits include gas central heating, double glazing throughout, one allocated parking space, and the convenience of visitor parking nearby. This property represents a fantastic opportunity to secure a modern home in a desirable and well-connected location. Early viewing is highly recommended.