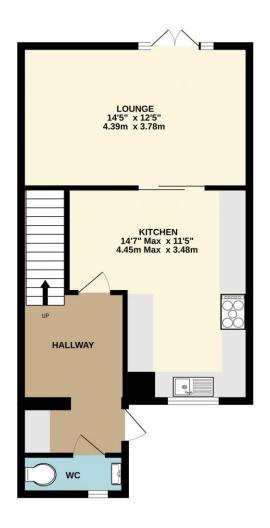

GROUND FLOOR 1ST FLOOR

Made with Metropix ©2025

We have not tested any apparatus, equipment, fixtures and fittings or services and so cannot verify that they are connected, in working order or fit for the purpose. Neither have we had sight of the legal documents to verify the Freehold or Leasehold status of any property; or sight of any consents, including Planning Permissions, building Regulations and Breaches of Covenants that may be required for alterations to the property. A buyer is advised to obtain verification from their Solicitor and/or Surveyor. Items shown in photographs are NOT included unless specifically mentioned within the Sales Particulars. Any floor plans on these details are not drawn to scale and are intended for guidance only

## **Description**

Beautifully Presented Three-Bedroom End-Terrace Home in Sought-After Tamerton Foliot Located in the ever-popular village of Tamerton Foliot, this well-appointed three-bedroom end-terrace property offers stylish, modern living in a peaceful residential setting. Ideal for families, first-time buyers, or investors, the home combines contemporary features with practical layout and thoughtful design. To the ground floor, a Cloakroom and Ultility area, spacious and modern kitchen/dining room forms the heart of the home, perfect for entertaining or family life. The space flows seamlessly through sliding doors into a generously sized living area, filled with natural light. From here, patio doors open out onto a level, enclosed rear garden—an ideal spot for relaxing or alfresco dining. Upstairs, you'll find three well-proportioned bedrooms and a family bathroom, offering comfortable accommodation for a growing family or guests. Additional benefits include gas central heating, double glazing throughout, one allocated parking space, and the convenience of visitor parking nearby. This property represents a fantastic opportunity to secure a modern home in a desirable and well-connected location. Early viewing is highly recommended.