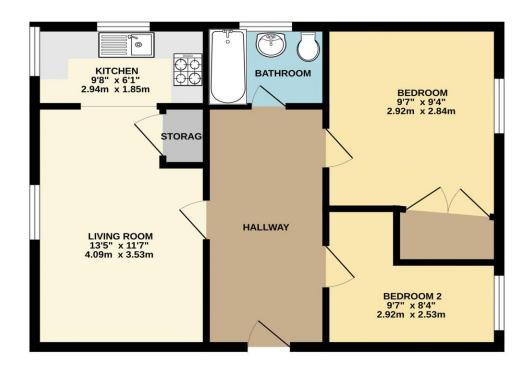

#### 2 Bed Apartment

**Reception Rooms** Living Room

2 Bedrooms **Bedrooms** 

Leasehold

Heating **Electric Heating** Council Tax A

Area 512Sqft

**Parking** 

Off Road Parking

The property features a bright and airy living room which flows openly into the adjoining kitchen, creating a sociable living space. There are two bedrooms - one well-proportioned double and a second single - along with a family bathroom.

#### GROUND FLOOR 503 sq.ft. (46.8 sq.m.) approx.

TOTAL FLOOR AREA: 503 sq.ft. (46.8 sq.m.) approx.

Made with Metropix ©2025

We have not tested any apparatus, equipment, fixtures and fittings or services and so cannot verify that they are connected, in working order or fit for the purpose. Neither have we had sight of the legal documents to verify the Freehold or Leasehold status of any property; or sight of any consents, including Planning Permissions, building Regulations and Breaches of Covenants that may be required for alterations to the property. A buyer is advised to obtain verification from their Solicitor and/or Surveyor. Items shown in photographs are NOT included unless specifically mentioned within the Sales Particulars. Any floor plans on these details are not drawn to scale and are intended for guidance only