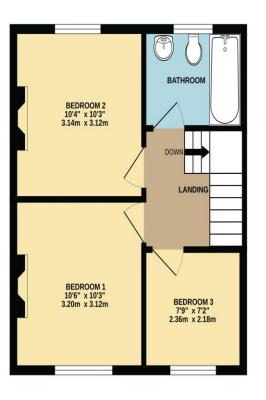

The ground floor features a bright and welcoming living room that flows seamlessly into a spacious kitchen/diner, perfect for both everyday family life and entertaining guests. Upstairs, the property offers two generously sized double bedrooms, a well-proportioned single bedroom, and a stylish family bathroom.

GROUND FLOOR 388 sq.ft. (36.1 sq.m.) approx.

1ST FLOOR 364 sq.ft. (33.8 sq.m.) approx.

TOTAL FLOOR AREA : 752 sq.ft. (69.9 sq.m.) approx.

Made with Metropix ©2025