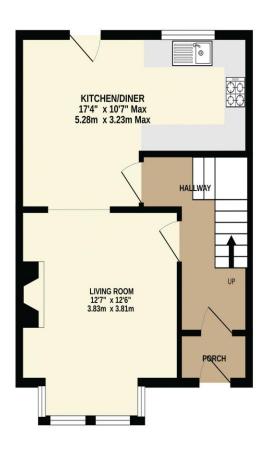

The ground floor features a bright and welcoming living room that flows seamlessly into a spacious kitchen/diner, perfect for both everyday family life and entertaining guests. Upstairs, the property offers two generously sized double bedrooms, a well-proportioned single bedroom, and a stylish family bathroom.

GROUND FLOOR 388 sq.ft. (36.1 sq.m.) approx.

1ST FLOOR 364 sq.ft. (33.8 sq.m.) approx.

TOTAL FLOOR AREA : 752 sq.ft. (69.9 sq.m.) approx.

Made with Metropix ©2025