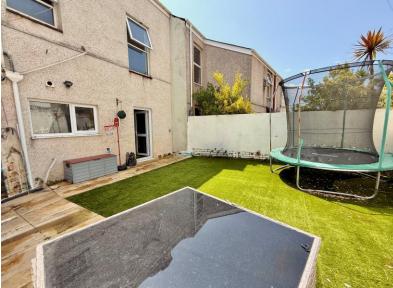

To the rear, a private, south-facing courtyard garden laid with AstroTurf and provides a low-maintenance outdoor space ideal for children and relaxing in the sun.

On-street parking is available. Whether you're a first-time buyer, a young family, or an investor, this property presents a fantastic opportunity in a thriving and popular location.