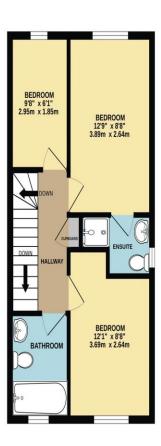

## Three bedroom detached house in the North of the City with easy access to Derriford and the Park and Ride

Large open-plan living area & kitchen on the first floor

Main double bedroom with en-suite and two single bedrooms

Let and Managed by Falcon Lettings

GROUND FLOOR 260 sq.ft. (24.2 sq.m.) approx. 1ST FLOOR 421 sq.ft. (39.1 sq.m.) approx. 2ND FLOOR 403 sq.ft. (37.4 sq.m.) approx.

TOTAL FLOOR AREA: 1084 sq.ft. (100.7 sq.m.) approx.

Made with Metropix ©2023