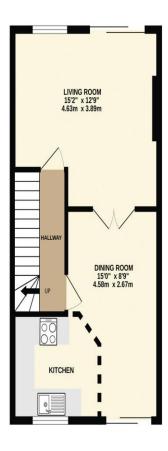

## Three bedroom detached house in the North of the City with easy access to Derriford and the Park and Ride

Large open-plan living area & kitchen on the first floor

Main double bedroom with en-suite and two single bedrooms

Let and Managed by Falcon Lettings

GROUND FLOOR 260 sq.ft. (24.2 sq.m.) approx. 1ST FLOOR 421 sq.ft. (39.1 sq.m.) approx. 2ND FLOOR 403 sq.ft. (37.4 sq.m.) approx.

TOTAL FLOOR AREA: 1084 sq.ft. (100.7 sq.m.) approx.

Made with Metropix ©2023