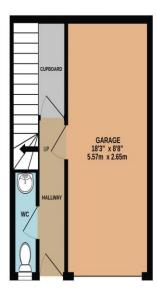

Let and Managed by Falcon Lettings

GROUND FLOOR 260 sq.ft. (24.2 sq.m.) approx. 1ST FLOOR 421 sq.ft. (39.1 sq.m.) approx. 2ND FLOOR 403 sq.ft. (37.4 sq.m.) approx.

TOTAL FLOOR AREA: 1084 sq.ft. (100.7 sq.m.) approx.

Made with Metropix ©2023