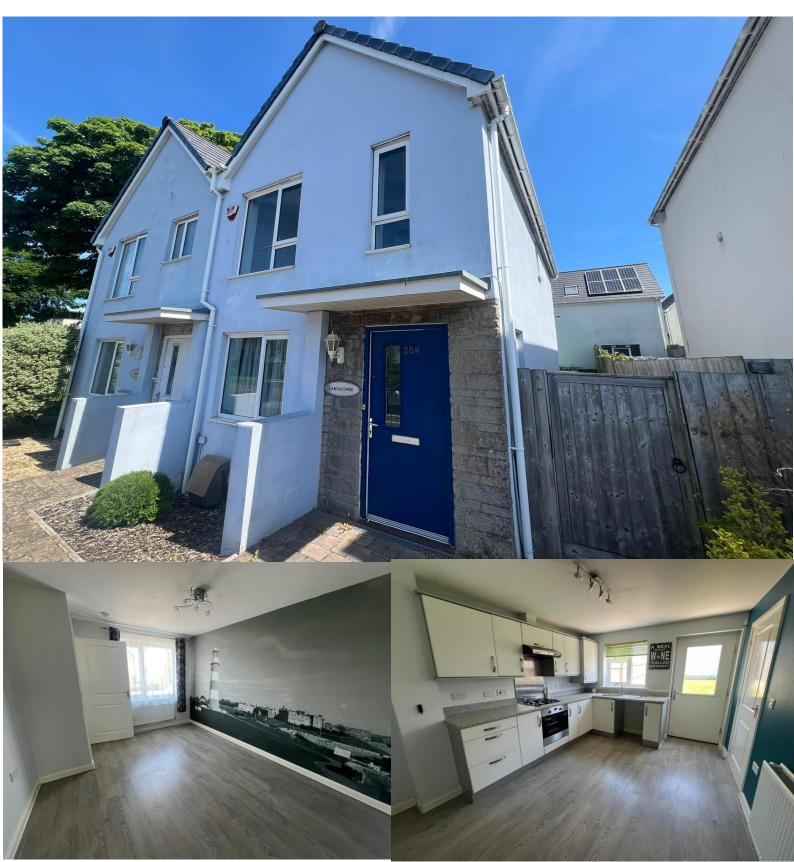

208 North Prospect Road Plymouth, Plymouth, PL2 2PW

## £1,100 pcm

## Two Bed Semi Detached unfurnished House

Available Now - for long term rental Living room and kitchen breakfast room. Two double bedrooms, Bathroom and Downstairs WC Rear Garden with Spacious Garage at the rear Holding deposit of £253 and Total Deposit of £1,269 Initial12 month Tenancy Council Tax Band A - the cheapest

EPC B (to be renewed)