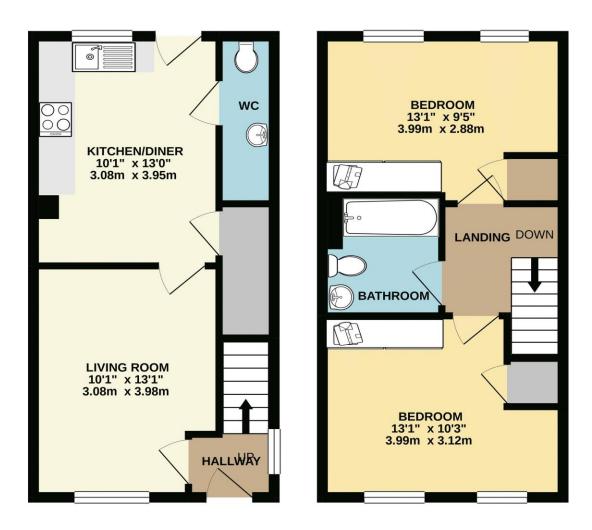

## Let and Managed by Falcon Lettings

GROUND FLOOR 339 sq.ft. (31.5 sq.m.) approx. 1ST FLOOR 338 sq.ft. (31.4 sq.m.) approx.

TOTAL FLOOR AREA : 678 sq.ft. (63.0 sq.m.) approx. Made with Metropix ©2020

www.falconlettings.com 8 Mannamead Road Mutley Plymouth PL4 7AA Email: lettings@falconproperty.com