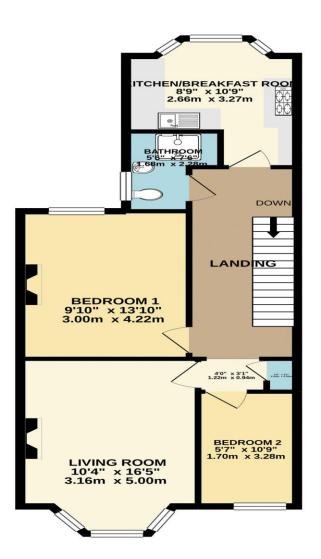

On street parking - restrictions apply.

Council Tax Band A and EPC C.

Holding deposit £219 Total deposit £1,096

This property is a Let Only property and will be managed by the Landlords

1ST FLOOR 608 sq.ft. (56.4 sq.m.) approx.

GROUND FLOOR 40 sq.ft. (3.7 sq.m.) approx.

TOTAL FLOOR AREA: 647 sq.ft. (60.1 sq.m.) approx.