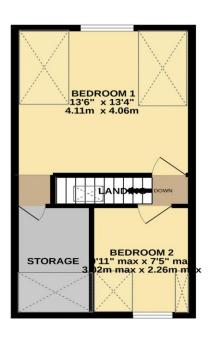

This property will be Fully Managed by Falcon Lettings

GROUND FLOOR 463 sq.ft. (43.0 sq.m.) approx 1ST FLOOR 341 sq.ft. (31.7 sq.m.) approx.

TOTAL FLOOR AREA: 805 sq.ft. (74.8 sq.m.) approx.

Made with Metropix ©2022