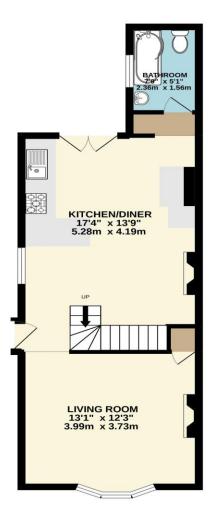

This property will be Fully Managed by Falcon Lettings

GROUND FLOOR 463 sq.ft. (43.0 sq.m.) approx 1ST FLOOR 341 sq.ft. (31.7 sq.m.) approx.

TOTAL FLOOR AREA: 805 sq.ft. (74.8 sq.m.) approx.

Made with Metropix ©2022