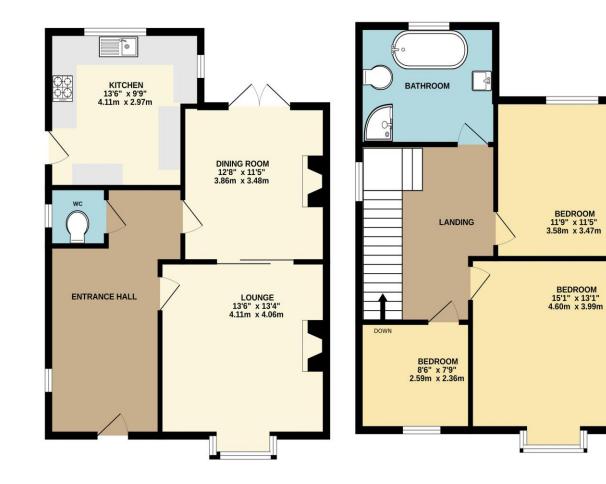

To the ground floor, the accommodation includes a welcoming living room, an open plan dining area, a well appointed fitted kitchen, and the convenience of a ground floor WC. Upstairs the first floor offers three well proportioned bedrooms and a modern family bathroom, making it ideal for families or those looking for a comfortable, spacious home.

The standout feature is the generous rear garden, offering ample outdoor space perfect for entertaining, gardening. A rare oppertunity in a desirable area - early viewing is highly recommended.

GROUND FLOOR

1ST FLOOR

Made with Metropix ©2025

**Fixed Price Conveyancing** A complete solution from just £600 with No sale – No Fee

We have not tested any apparatus, equipment, fixtures and fittings or services and so cannot verify that they are connected, in working order or fit for the purpose. Neither have we had sight of the legal documents to verify the Freehold or Leasehold status of any property; or sight of any consents, including Planning Permissions, building Regulations and Breaches of Covenants that may be required for alterations to the property. A buyer is advised to obtain verification from their Solicitor and/or Surveyor. Items shown in photographs are NOT included unless specifically mentioned within the Sales Particulars. Any floor plans on these details are not drawn to scale and are intended for guidance only