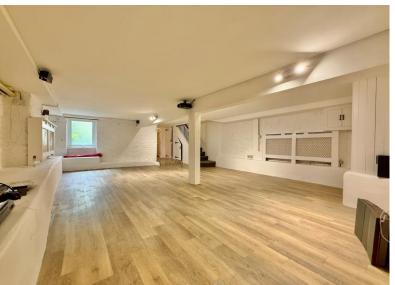

## Description

Located in one of Plymouths most desired roads is this fabulous and extremely spacious 6 bedroomed terraced family home. Once in the front door you will see the wonderful period character features straight away with the carved ceiling mouldings, lovely staircase and stripped wooden flooring. The living room has an opening into the separate dining room and both room have fantastic peiod fireplaces. The kitchen to the rear is a great size and extensively fitted with contemporary style units. Sliding doors open onto the sun terrace. A staircase takes you down to the lower ground floor where you have a huge family space (30ft x 18'6) which could lend itself to all sorts of uses. To the rear on this level is a utility room and storage cupboards with a door to the rear garden. Off the first floor landing there are three good double bedrooms and a contemporary fitted bathroom. the staircase continues to the second floor where there are three further double bedrooms and another stylisg bathroom. The property comes with gas central heaing and upvc double glazing. Outside to the rear is a lovely south facing garden that has numeros shrubs, bushes and trees and a small fish pond. A path leads down to the gararge which is a really good size (20'5 x 16'1). NO CHAIN.