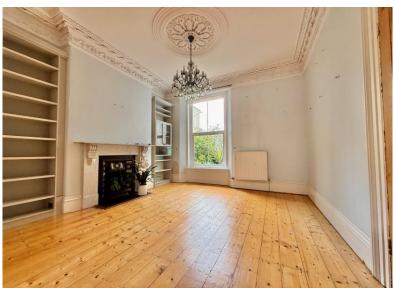

## Description

Located in one of Plymouths most desired roads is this fabulous and extremely spacious 6 bedroomed terraced family home. Once in the front door you will see the wonderful period character features straight away with the carved ceiling mouldings, lovely staircase and stripped wooden flooring. The living room has an opening into the separate dining room and both room have fantastic peiod fireplaces. The kitchen to the rear is a great size and extensively fitted with contemporary style units. Sliding doors open onto the sun terrace. A staircase takes you down to the lower ground floor where you have a huge family space (30ft x 18'6) which could lend itself to all sorts of uses. To the rear on this level is a utility room and storage cupboards with a door to the rear garden. Off the first floor landing there are three good double bedrooms and a contemporary fitted bathroom. the staircase continues to the second floor where there are three further double bedrooms and another stylisg bathroom. The property comes with gas central heaing and upvc double glazing. Outside to the rear is a lovely south facing garden that has numeros shrubs, bushes and trees and a small fish pond. A path leads down to the gararge which is a really good size (20'5 x 16'1). NO CHAIN.