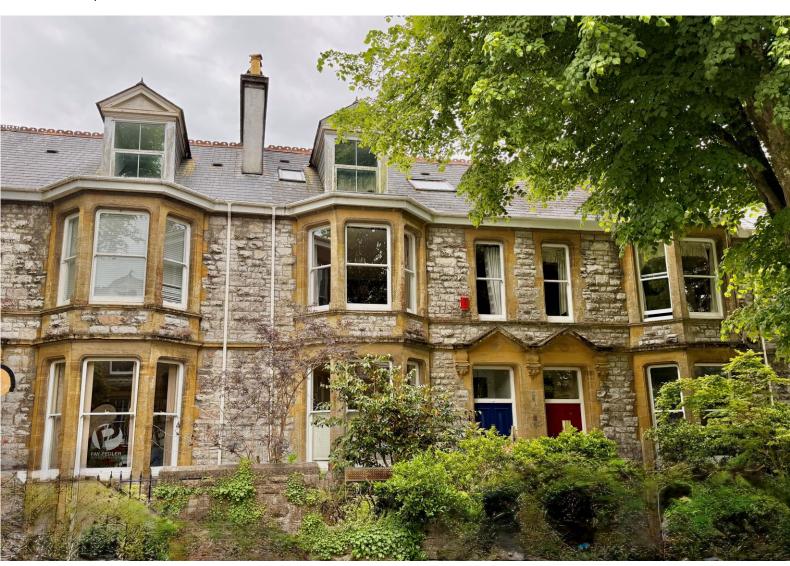

### A fabulous large 6 bed Whiteford Road period property with sunny garden and GARAGE

**Reception Rooms** Large living room & separate dining room

**Bedrooms** 6 bedrooms

Heating Gas central heating Parking Garage to the rear

## Description

Located in one of Plymouths most desired roads is this fabulous and extremely spacious 6 bedroomed terraced family home. Once in the front door you will see the wonderful period character features straight away with the carved ceiling mouldings, lovely staircase and stripped wooden flooring. The living room has an opening into the separate dining room and both room have fantastic peiod fireplaces. The kitchen to the rear is a great size and extensively fitted with contemporary style units. Sliding doors open onto the sun terrace. A staircase takes you down to the lower ground floor where you have a huge family space (30ft x 18'6) which could lend itself to all sorts of uses. To the rear on this level is a utility room and storage cupboards with a door to the rear garden. Off the first floor landing there are three good double bedrooms and a contemporary fitted bathroom. the staircase continues to the second floor where there are three further double bedrooms and another stylisg bathroom. The property comes with gas central heaing and upvc double glazing. Outside to the rear is a lovely south facing garden that has numeros shrubs, bushes and trees and a small fish pond. A path leads down to the gararge which is a really good size (20'5 x 16'1). NO CHAIN.