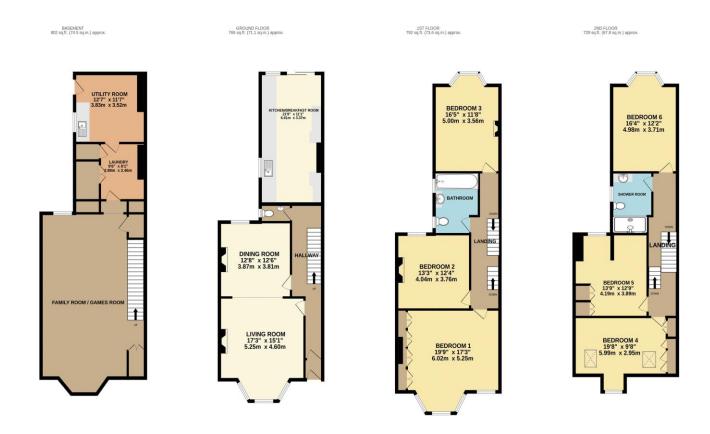

## **Floor Plans**

TOTAL FLOOR AREA : 3088 sq.ft. (286.9 sq.m.) approx.

Made with Metropix @2025

We have not tested any apparatus, equipment, fixtures and fittings or services and so cannot verify that they are connected, in working order or fit for the purpose. Neither have we had sight of the legal documents to verify the Freehold or Leasehold status of any property; or sight of any consents, including Planning Permissions, building Regulations and Breaches of Covenants that may be required for alterations to the property. A buyer is advised to obtain verification from their Solicitor and/or Surveyor. Items shown in photographs are NOT included unless specifically mentioned within the Sales Particulars. Any floor plans on these details are not drawn to scale and are intended for guidance only

## Description

Located in one of Plymouths most desired roads is this fabulous and extremely spacious 6 bedroomed terraced family home. Once in the front door you will see the wonderful period character features straight away with the carved ceiling mouldings, lovely staircase and stripped wooden flooring. The living room has an opening into the separate dining room and both room have fantastic peiod fireplaces. The kitchen to the rear is a great size and extensively fitted with contemporary style units. Sliding doors open onto the sun terrace. A staircase takes you down to the lower ground floor where you have a huge family space (30ft x 18'6) which could lend itself to all sorts of uses. To the rear on this level is a utility room and storage cupboards with a door to the rear garden. Off the first floor landing there are three good double bedrooms and a contemporary fitted bathroom. the staircase continues to the second floor where there are three further double bedrooms and another stylisg bathroom. The property comes with gas central heaing and upvc double glazing. Outside to the rear is a lovely south facing garden that has numeros shrubs, bushes and trees and a small fish pond. A path leads down to the gararge which is a really good size (20'5 x 16'1). NO CHAIN.