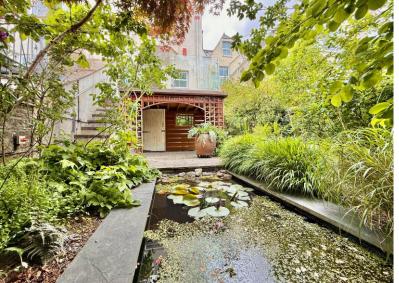

## Description

Located in one of Plymouths most desired roads is this fabulous and extremely spacious 6 bedroomed terraced family home. Once in the front door you will see the wonderful period character features straight away with the carved ceiling mouldings, lovely staircase and stripped wooden flooring. The living room has an opening into the separate dining room and both room have fantastic peiod fireplaces. The kitchen to the rear is a great size and extensively fitted with contemporary style units. Sliding doors open onto the sun terrace. A staircase takes you down to the lower ground floor where you have a huge family space (30ft x 18'6) which could lend itself to all sorts of uses. To the rear on this level is a utility room and storage cupboards with a door to the rear garden. Off the first floor landing there are three good double bedrooms and a contemporary fitted bathroom. the staircase continues to the second floor where there are three further double bedrooms and another stylisg bathroom. The property comes with gas central heaing and upvc double glazing. Outside to the rear is a lovely south facing garden that has numeros shrubs, bushes and trees and a small fish pond. A path leads down to the gararge which is a really good size (20'5 x 16'1). NO CHAIN.