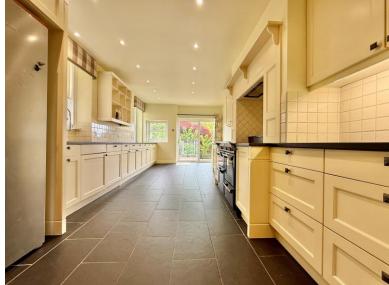

## Description

Located in one of Plymouths most desired roads is this fabulous and extremely spacious 6 bedroomed terraced family home. Once in the front door you will see the wonderful period character features straight away with the carved ceiling mouldings, lovely staircase and stripped wooden flooring. The living room has an opening into the separate dining room and both room have fantastic peiod fireplaces. The kitchen to the rear is a great size and extensively fitted with contemporary style units. Sliding doors open onto the sun terrace. A staircase takes you down to the lower ground floor where you have a huge family space (30ft x 18'6) which could lend itself to all sorts of uses. To the rear on this level is a utility room and storage cupboards with a door to the rear garden. Off the first floor landing there are three good double bedrooms and a contemporary fitted bathroom. the staircase continues to the second floor where there are three further double bedrooms and another stylisg bathroom. The property comes with gas central heaing and upvc double glazing. Outside to the rear is a lovely south facing garden that has numeros shrubs, bushes and trees and a small fish pond. A path leads down to the gararge which is a really good size (20'5 x 16'1). NO CHAIN.