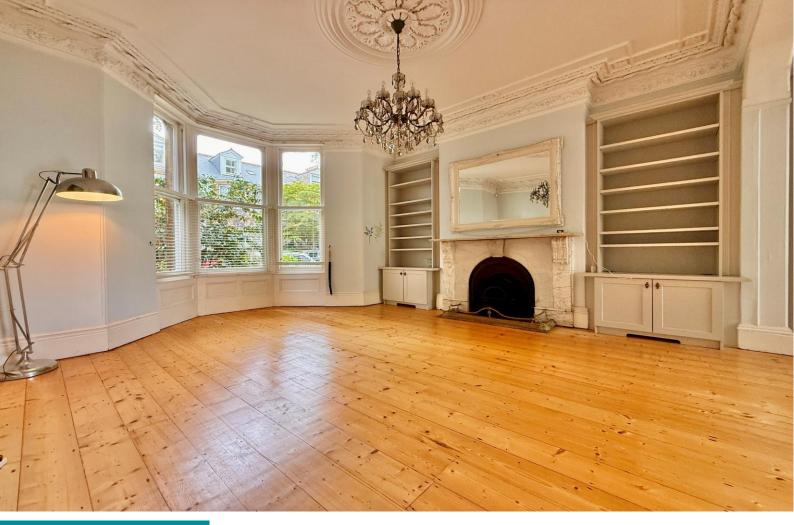

## Description

Located in one of Plymouths most desired roads is this fabulous and extremely spacious 6 bedroomed terraced family home. Once in the front door you will see the wonderful period character features straight away with the carved ceiling mouldings, lovely staircase and stripped wooden flooring. The living room has an opening into the separate dining room and both room have fantastic peiod fireplaces. The kitchen to the rear is a great size and extensively fitted with contemporary style units. Sliding doors open onto the sun terrace. A staircase takes you down to the lower ground floor where you have a huge family space (30ft x 18'6) which could lend itself to all sorts of uses. To the rear on this level is a utility room and storage cupboards with a door to the rear garden. Off the first floor landing there are three good double bedrooms and a contemporary fitted bathroom. the staircase continues to the second floor where there are three further double bedrooms and another stylisg bathroom. The property comes with gas central heaing and upvc double glazing. Outside to the rear is a lovely south facing garden that has numeros shrubs, bushes and trees and a small fish pond. A path leads down to the gararge which is a really good size (20'5 x 16'1). NO CHAIN.