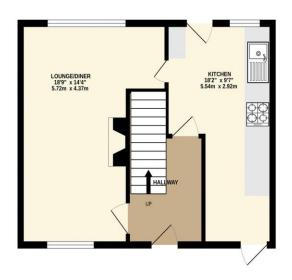

The ground floor features a stylish open-plan living and dining area, perfect for entertaining or family time, alongside a recently fitted modern kitchen which opens out onto a beautifully maintained southerly facing garden ideal for enjoying the sun throughout the day.

GROUND FLOOR

1ST FLOOR

Made with Metropix ©2025

We have not tested any apparatus, equipment, fixtures and fittings or services and so cannot verify that they are connected, in working order or fit for the purpose. Neither have we had sight of the legal documents to verify the Freehold or Leasehold status of any property; or sight of any consents, including Planning Permissions, building Regulations and Breaches of Covenants that may be required for alterations to the property. A buyer is advised to obtain verification from their Solicitor and/or Surveyor. Items shown in photographs are NOT included unless specifically mentioned within the Sales Particulars. Any floor plans on these details are not drawn to scale and are intended for guidance only