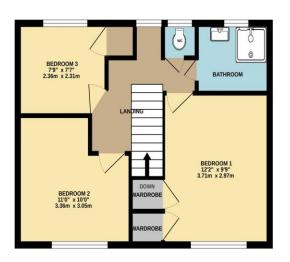

Upstairs, the property offers two generous double bedrooms, a well-proportioned single bedroom, and a contemporary family bathroom. Perfectly suited for first-time buyers, families, or investors alike, this home combines comfort, convenience, and location.

GROUND FLOOR

1ST FLOOR

Made with Metropix ©2025

We have not tested any apparatus, equipment, fixtures and fittings or services and so cannot verify that they are connected, in working order or fit for the purpose. Neither have we had sight of the legal documents to verify the Freehold or Leasehold status of any property; or sight of any consents, including Planning Permissions, building Regulations and Breaches of Covenants that may be required for alterations to the property. A buyer is advised to obtain verification from their Solicitor and/or Surveyor. Items shown in photographs are NOT included unless specifically mentioned within the Sales Particulars. Any floor plans on these details are not drawn to scale and are intended for guidance only