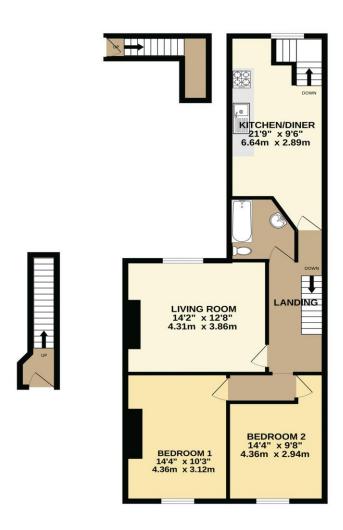

## In Brief

**Top floor Flat** 

Reception Rooms Living room
Bedrooms 2 Bedrooms

Heating Gas Central heating Parking Off Road Parking

Area 828sqFt Council Tax B

Tenure Leasehold

## **Description**

Stylish Two-Bedroom First-Floor Apartment – Chain-Free & Prime Location Offered to the market chain-free, this well-presented two-bedroom first-floor apartment is an ideal opportunity for first-time buyers looking to step onto the property ladder. Set within a building of just two apartments, with only one property below, it offers a sense of privacy and exclusivity rarely found in this location.

The apartment boasts a spacious living room, a modern kitchen-diner, and is in excellent condition throughout—ready to move straight into. Located just a short distance from Plymouth City Centre, it provides easy access to local shops, transport links, and amenities. A standout feature of this property is the off-road parking, a highly sought-after benefit in this area where parking is at a premium. This is a fantastic opportunity to acquire a well-maintained home in a convenient and central location

) approx. AASEMENT FROST FLOOR 7.65 d. 5 mg, 10 mg, 25 mg,

TOTAL FLOOR AREA: 837 sq.ft. (77.8 sq.m.) approx.

Made with Metropix ©2025