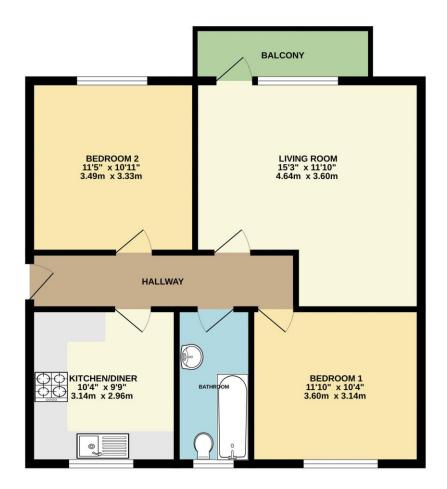

#### First Floor Flat in Block

**Reception Rooms** Living- Dining room

**Bedrooms** 2 Bedrooms

Heating Gas central heating Parking On Street parking

Area 614Sqft Council Tax A

Tenure Leasehold

The property features two generously sized double bedrooms, a bright and airy living/dining room, and a separate kitchen-diner, providing flexible living space ideal for professionals, first-time buyers, or investors alike. A modern family bathroom completes the interior, and the apartment also benefits from a private balcony — perfect for enjoying some outdoor space in the heart of the city.

#### **GROUND FLOOR**

Made with Metropix ©2025

We have not tested any apparatus, equipment, fixtures and fittings or services and so cannot verify that they are connected, in working order or fit for the purpose. Neither have we had sight of the legal documents to verify the Freehold or Leasehold status of any property; or sight of any consents, including Planning Permissions, building Regulations and Breaches of Covenants that may be required for alterations to the property. A buyer is advised to obtain verification from their Solicitor and/or Surveyor. Items shown in photographs are NOT included unless specifically mentioned within the Sales Particulars. Any floor plans on these details are not drawn to scale and are intended for guidance only