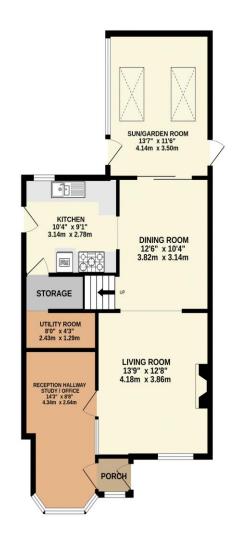

### **Description**

Located in this exceptional residential area is this well cared for and extended 3 double bedroomed detached family home. As you approach the house you will immediately see that it has been very cleverly and sensibly extended. The porch opens into a hallway / study room. Double doors open into the living room which is a good size, bright and sunny. The living room opens into the separate dining room.

To the rear of the house there is a large conservatory which is such a great addition to the accommodation. The kitchen is well fitted with modern style units and there is a utility room.

Off the first floor landing there are three good sized double bedrooms and a family bathroom with a shower over the bath. The property comes with gas central heating and upvc double glazing. The garden to the rear is made up of two areas, one paved aptio and the second is decked. There is a a lawned front garden and further area of garden to the side. there is a double driveway to the front whilst to the rear another driveway gives access to the large single GARAGE.

GROUND FLOOR 1ST FLOOR

Made with Metropix ©2023