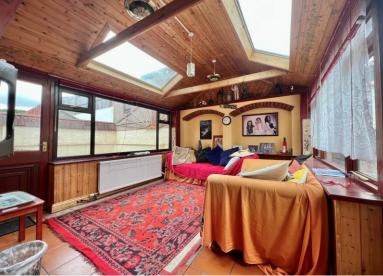

To the rear of the house there is a large conservatory which is such a great addition to the accommodation. The kitchen is well fitted with modern style units and there is a utility room.

Off the first floor landing there are three good sized double bedrooms and a family bathroom with a shower over the bath. The property comes with gas central heating and upvc double glazing. The garden to the rear is made up of two areas, one paved aptio and the second is decked. There is a a lawned front garden and further area of garden to the side. there is a double driveway to the front whilst to the rear another driveway gives access to the large single GARAGE.