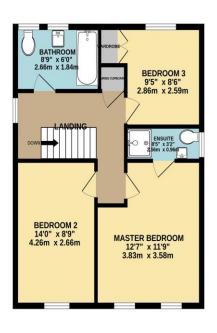

To the rear of the house there is a large conservatory which is such a great addition to the accommodation. The kitchen is well fitted with modern style units and there is a utility room.

Off the first floor landing there are three good sized double bedrooms and a family bathroom with a shower over the bath. The property comes with gas central heating and upvc double glazing. The garden to the rear is made up of two areas, one paved aptio and the second is decked. There is a a lawned front garden and further area of garden to the side. there is a double driveway to the front whilst to the rear another driveway gives access to the large single GARAGE.

GROUND FLOOR 1ST FLOOR

Made with Metropix ©2023