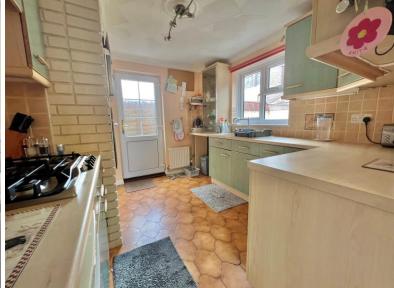

To the rear of the house there is a large conservatory which is such a great addition to the accommodation. The kitchen is well fitted with modern style units and there is a utility room.

Off the first floor landing there are three good sized double bedrooms and a family bathroom with a shower over the bath. The property comes with gas central heating and upvc double glazing. The garden to the rear is made up of two areas, one paved aptio and the second is decked. There is a a lawned front garden and further area of garden to the side. there is a double driveway to the front whilst to the rear another driveway gives access to the large single GARAGE.