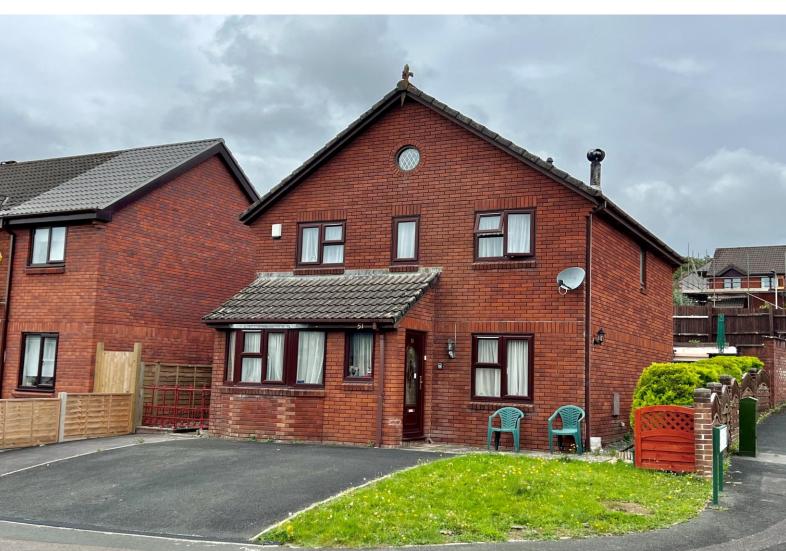

# **51 Skylark Rise** Woolwell, Plymouth, PL6 7SN

Guide Price £300,000-£325,000

### **Description**

Located in this exceptional residential area is this well cared for and extended 3 double bedroomed detached family home. As you approach the house you will immediately see that it has been very cleverly and sensibly extended. The porch opens into a hallway / study room. Double doors open into the living room which is a good size, bright and sunny. The living room opens into the separate dining room.

To the rear of the house there is a large conservatory which is such a great addition to the accommodation. The kitchen is well fitted with modern style units and there is a utility room.

Off the first floor landing there are three good sized double bedrooms and a family bathroom with a shower over the bath. The property comes with gas central heating and upvc double glazing. The garden to the rear is made up of two areas, one paved aptio and the second is decked. There is a a lawned front garden and further area of garden to the side. there is a double driveway to the front whilst to the rear another driveway gives access to the large single GARAGE.