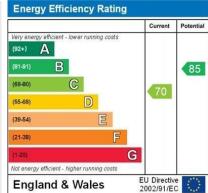

Your home may be repossessed if you do not keep up repayments on your mortgage.

WWW.EPC4U.COM