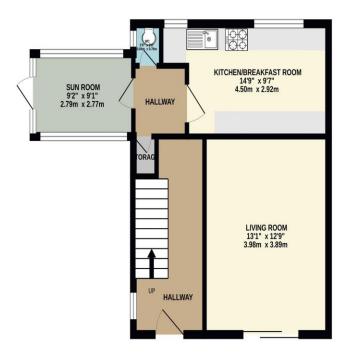

The ground floor comprises a spacious living room, a kitchen, separate breakfast room, a WC and a fantastic sun room that opens out to the garden. Up stairs the first floor features three bedrooms and a family bathroom. while the property would benefit from modernisation, it offers huge potential in a desirable, tucked - away location - perfect for those seeking peace and privacy, yet still within easy reach of local amenities.

Offered to the market chain free, this is a rare opportunity to create a lovely home in a great setting.

GROUND FLOOR 407 sq.ft. (37.8 sq.m.) approx.

1ST FLOOR 358 sq.ft. (33.3 sq.m.) approx.

TOTAL FLOOR AREA : 765 sq.ft. (71.1 sq.m.) approx.