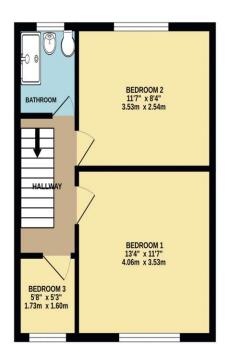

The ground floor comprises a spacious living room, a kitchen, separate breakfast room, a WC and a fantastic sun room that opens out to the garden. Up stairs the first floor features three bedrooms and a family bathroom. while the property would benefit from modernisation, it offers huge potential in a desirable, tucked - away location - perfect for those seeking peace and privacy, yet still within easy reach of local amenities.

Offered to the market chain free, this is a rare opportunity to create a lovely home in a great setting.

GROUND FLOOR 407 sq.ft. (37.8 sq.m.) approx.

1ST FLOOR 358 sq.ft. (33.3 sq.m.) approx.

TOTAL FLOOR AREA : 765 sq.ft. (71.1 sq.m.) approx.