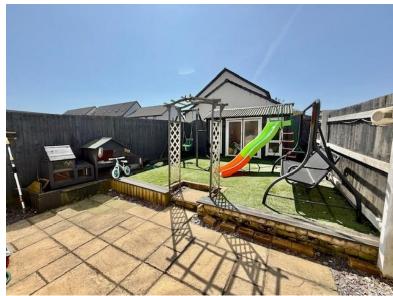

Off the first floor landing there are two good sized bedrooms and a family bathroom. The property comes with gas central heating and upvc double glazing. Outside to the rear there is a reaally good sized and well enclosed level garden laid to artificial grass with a nice patio as well. the garden has a brilliant southerly aspect.