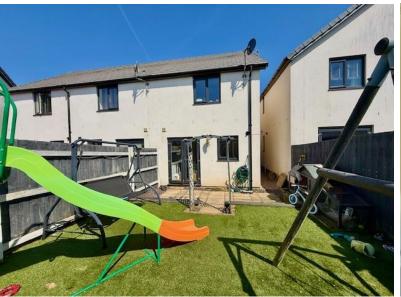

Off the first floor landing there are two good sized bedrooms and a family bathroom. The property comes with gas central heating and upvc double glazing. Outside to the rear there is a reaally good sized and well enclosed level garden laid to artificial grass with a nice patio as well. the garden has a brilliant southerly aspect.