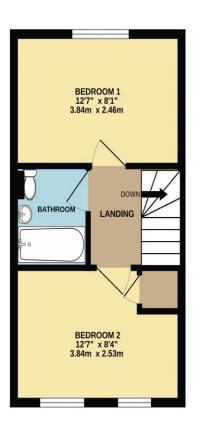

Off the first floor landing there are two good sized bedrooms and a family bathroom. The property comes with gas central heating and upvc double glazing. Outside to the rear there is a reaally good sized and well enclosed level garden laid to artificial grass with a nice patio as well. the garden has a brilliant southerly aspect.

TOTAL FLOOR AREA: 588 sq.ft. (54.6 sq.m.) approx.