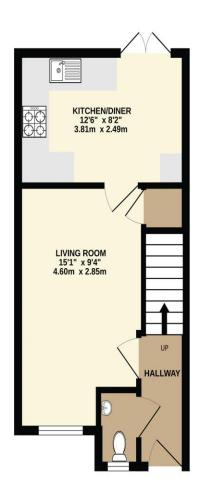

## **Description**

Located in this highly sought after residential developement and built by Persimmon Homes approximatley 7 years ago in 2018 is this end terraced 2 bedroomed family home.

Off the hallway you have a w/c and the living room has a window to the front, a lovely large room. To the rear you have the kitchen / diner, a fabulous sunny and bright room with a door into the garden.

There are numerous shops and excellent schools close by whilst acess into Plymostock center and the Plymouth City center are both very accessible.

GROUND FLOOR 305 sq.ft. (28.3 sq.m.) approx. 1ST FLOOR 283 sq.ft. (26.3 sq.m.) approx.

TOTAL FLOOR AREA: 588 sq.ft. (54.6 sq.m.) approx.