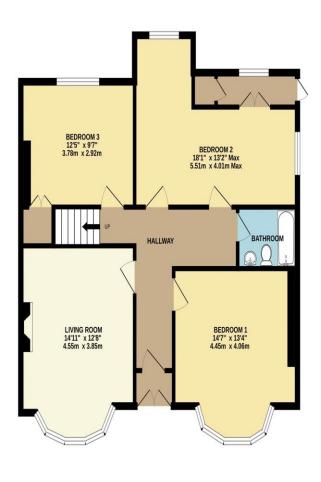

#### **Semi- Detatched Dorma Bungalow**

**Reception Rooms** Living room - Kitchen Diner

**Bedrooms** 4 Bedrooms

Heating Gas Central Avenue

Area 1327 sq ft

Tenure Freehold Council Tax C

### Description

Located in this exceptionally convenient position with outstanding panoramic views of the River Plym, Saltram Estate and Dartmoor which can be enjoyed from virtually every part of the property is this fabulous and extended 4 bedroomed semi detached dorma style family home. Off the reception hallway you have a wonderful living room at the front which takes in the awsome views. Also on this floor are three further double bedrooms, one of which could easily be subdivided to form another bedroom. A bathroom completes the ground floor accomodation. As you arrive on the first floor you will be taken aback by the fabulous large kitchen / diner, incredibly stylish and well fitted with a contempory finish and the breathtaking estuary outlook, it really is lovey! A pair of double doors open to the rear garden. There is a further double bedroom on this level which of course could also be used as an office / study but it does also have an en-suite bathroom with it. The property comes with gas central heating and upvc double glazing. The rear garden has been brilliantly landscaped with some striking local stone walling and an area of lawn with steps leading up to the three garages, it has both a double garage and a single! The wonderful outlook is also enjoyed from the garden at both the front and the rear. The property offers excellent access to both the A38 and the city center.

**Parking** 

Off Road Parking Double

Garage and Single Garage

GROUND FLOOR 816 sq.ft. (75.9 sq.m.) approx.

1ST FLOOR 510 sq.ft. (47.4 sq.m.) approx.

TOTAL FLOOR AREA : 1327 sq.ft. (123.3 sq.m.) approx.

Made with Metropix ©2025