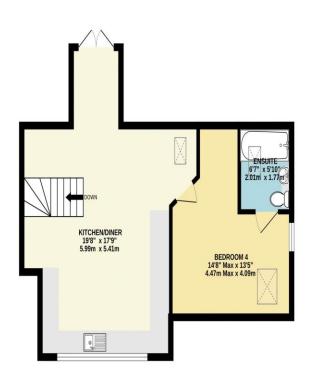

#### **Semi- Detatched Dorma Bungalow**

**Reception Rooms** Living room - Kitchen Diner

**Bedrooms** 4 Bedrooms

Heating Gas Central Avenue

Area 1327 sq ft

Tenure Freehold Council Tax C

### Description

Located in this exceptionally convenient position with outstanding panoramic views of the River Plym, Saltram Estate and Dartmoor which can be enjoyed from virtually every part of the property is this fabulous and extended 4 bedroomed semi detached dorma style family home. Off the reception hallway you have a wonderful living room at the front which takes in the awsome views. Also on this floor are three further double bedrooms, one of which could easily be subdivided to form another bedroom. A bathroom completes the ground floor accomodation. As you arrive on the first floor you will be taken aback by the fabulous large kitchen / diner, incredibly stylish and well fitted with a contempory finish and the breathtaking estuary outlook, it really is lovey! A pair of double doors open to the rear garden. There is a further double bedroom on this level which of course could also be used as an office / study but it does also have an en-suite bathroom with it. The property comes with gas central heating and upvc double glazing. The rear garden has been brilliantly landscaped with some striking local stone walling and an area of lawn with steps leading up to the three garages, it has both a double garage and a single! The wonderful outlook is also enjoyed from the garden at both the front and the rear. The property offers excellent access to both the A38 and the city center.

**Parking** 

Off Road Parking Double

Garage and Single Garage

GROUND FLOOR 816 sq.ft. (75.9 sq.m.) approx.

1ST FLOOR 510 sq.ft. (47.4 sq.m.) approx.

TOTAL FLOOR AREA : 1327 sq.ft. (123.3 sq.m.) approx.

Made with Metropix ©2025