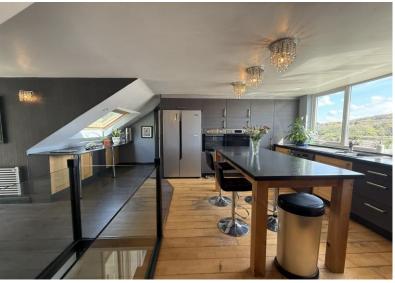

### Description

Located in this exceptionally convenient position with outstanding panoramic views of the River Plym, Saltram Estate and Dartmoor which can be enjoyed from virtually every part of the property is this fabulous and extended 4 bedroomed semi detached dorma style family home. Off the reception hallway you have a wonderful living room at the front which takes in the awsome views. Also on this floor are three further double bedrooms, one of which could easily be subdivided to form another bedroom. A bathroom completes the ground floor accomodation. As you arrive on the first floor you will be taken aback by the fabulous large kitchen / diner, incredibly stylish and well fitted with a contempory finish and the breathtaking estuary outlook, it really is lovey! A pair of double doors open to the rear garden. There is a further double bedroom on this level which of course could also be used as an office / study but it does also have an en-suite bathroom with it. The property comes with gas central heating and upvc double glazing. The rear garden has been brilliantly landscaped with some striking local stone walling and an area of lawn with steps leading up to the three garages, it has both a double garage and a single! The wonderful outlook is also enjoyed from the garden at both the front and the rear. The property offers excellent access to both the A38 and the city center.