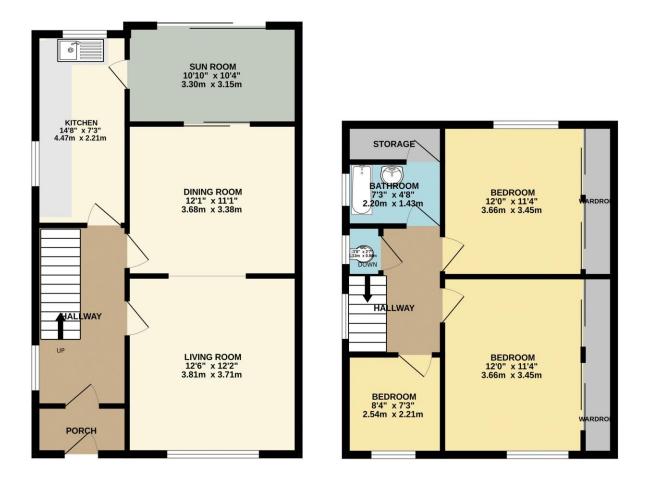

## Semi - detached

| <b>Reception Rooms</b> | Living room - Dining room |
|------------------------|---------------------------|
| Bedrooms               | 3 Bedrooms                |
| Heating                | Gas central heating       |
| Area                   | 1, 094 Sq Ft              |
| Tenure                 | Freehold                  |

GROUND FLOOR 611 sq.ft. (56.8 sq.m.) approx. 1ST FLOOR 483 sq.ft. (44.9 sq.m.) approx.

TOTAL FLOOR AREA : 1094 sq.ft. (101.6 sq.m.) approx. Made with Metropix ©2025

**Fixed Price Conveyancing** A complete solution from just £600 with No sale – No Fee