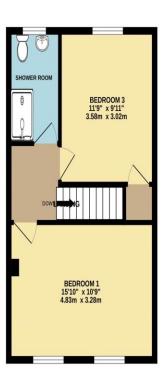

## **Description**

This beautifully presented family home offers a stylish and contemporary living experience. The well-fitted kitchen features modern units and double doors that open onto the garden, creating a seamless connection between indoor and outdoor living. A separate utility room and WC provide added convenience for busy family life. Off the first floor landing you have a spacious living room at the front which enjoys a lovely open outlook. There is also a double bedroom on this level. Off the second floor landing there are two furthre double bedrooms and a chic shower room that further complements the home. Set on a desirable corner plot, the property benefits from a private patio area of garden plus a lawn to the front, perfect for relaxation and entertaining. Gas central heating and UPVC double glazing throughout ensure comfort and energy efficiency. A beautiful family home nicely tucked away in the corner of this quiet cul-de-sac. A driveway leads to a single integral garage with internal access to the hallway, offering both convenience and secure storage. Located in a peaceful cul-de-sac, the home is within easy reach of great local schools, shops, and essential facilities, making it an ideal family home.

GROUND FLOOR 496 sq.ft. (46.1 sq.m.) approx. 1ST FLOOR 396 sq.ft. (36.8 sq.m.) approx. 2ND FLOOR 398 sq.ft. (37.0 sq.m.) approx.

TOTAL FLOOR AREA : 1291 sq.ft. (119.9 sq.m.) approx.

Made with Metropix ©2025