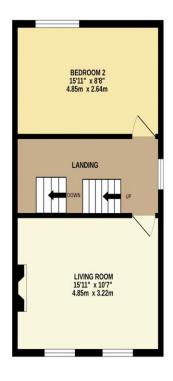

## **Description**

This beautifully presented family home offers a stylish and contemporary living experience. The well-fitted kitchen features modern units and double doors that open onto the garden, creating a seamless connection between indoor and outdoor living. A separate utility room and WC provide added convenience for busy family life. Off the first floor landing you have a spacious living room at the front which enjoys a lovely open outlook. There is also a double bedroom on this level. Off the second floor landing there are two furthre double bedrooms and a chic shower room that further complements the home. Set on a desirable corner plot, the property benefits from a private patio area of garden plus a lawn to the front, perfect for relaxation and entertaining. Gas central heating and UPVC double glazing throughout ensure comfort and energy efficiency. A beautiful family home nicely tucked away in the corner of this quiet cul-de-sac. A driveway leads to a single integral garage with internal access to the hallway, offering both convenience and secure storage. Located in a peaceful cul-de-sac, the home is within easy reach of great local schools, shops, and essential facilities, making it an ideal family home.

GROUND FLOOR 496 sq.ft. (46.1 sq.m.) approx. 1ST FLOOR 396 sq.ft. (36.8 sq.m.) approx. 2ND FLOOR 398 sq.ft. (37.0 sq.m.) approx.

TOTAL FLOOR AREA : 1291 sq.ft. (119.9 sq.m.) approx.

Made with Metropix ©2025