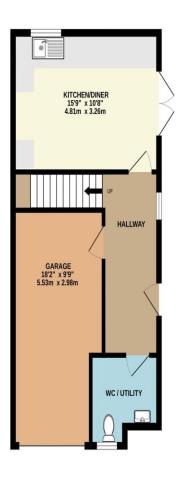

## **Description**

This beautifully presented family home offers a stylish and contemporary living experience. The well-fitted kitchen features modern units and double doors that open onto the garden, creating a seamless connection between indoor and outdoor living. A separate utility room and WC provide added convenience for busy family life. Off the first floor landing you have a spacious living room at the front which enjoys a lovely open outlook. There is also a double bedroom on this level. Off the second floor landing there are two furthre double bedrooms and a chic shower room that further complements the home. Set on a desirable corner plot, the property benefits from a private patio area of garden plus a lawn to the front, perfect for relaxation and entertaining. Gas central heating and UPVC double glazing throughout ensure comfort and energy efficiency. A beautiful family home nicely tucked away in the corner of this quiet cul-de-sac. A driveway leads to a single integral garage with internal access to the hallway, offering both convenience and secure storage. Located in a peaceful cul-de-sac, the home is within easy reach of great local schools, shops, and essential facilities, making it an ideal family home.

GROUND FLOOR 496 sq.ft. (46.1 sq.m.) approx. 1ST FLOOR 396 sq.ft. (36.8 sq.m.) approx. 2ND FLOOR 398 sq.ft. (37.0 sq.m.) approx.

TOTAL FLOOR AREA : 1291 sq.ft. (119.9 sq.m.) approx.

Made with Metropix ©2025