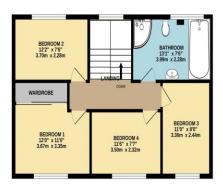

On the ground floor, you will find a Show - stopping kitchen - diner - Ideal for entertaining - complemented by a utility room and convenient W?C. A bright and spacious Living room offers a comfortable area to relax and unwind. The first floor features four well - proportioned bedrooms and a stylish family bathroom, complete with with a jacuzzi bath, perfect for a touch of every day luxury.

**Parking** 

Off road parking and double

Garage

BASEMENT LEVEL ENTRANCE FLOOR 2ND FLOOR

Made with Metropix ©2025

We have not tested any apparatus, equipment, fixtures and fittings or services and so cannot verify that they are connected, in working order or fit for the purpose. Neither have we had sight of the legal documents to verify the Freehold or Leasehold status of any property; or sight of any consents, including Planning Permissions, building Regulations and Breaches of Covenants that may be required for alterations to the property. A buyer is advised to obtain verification from their Solicitor and/or Surveyor. Items shown in photographs are NOT included unless specifically mentioned within the Sales Particulars. Any floor plans on these details are not drawn to scale and are intended for guidance only