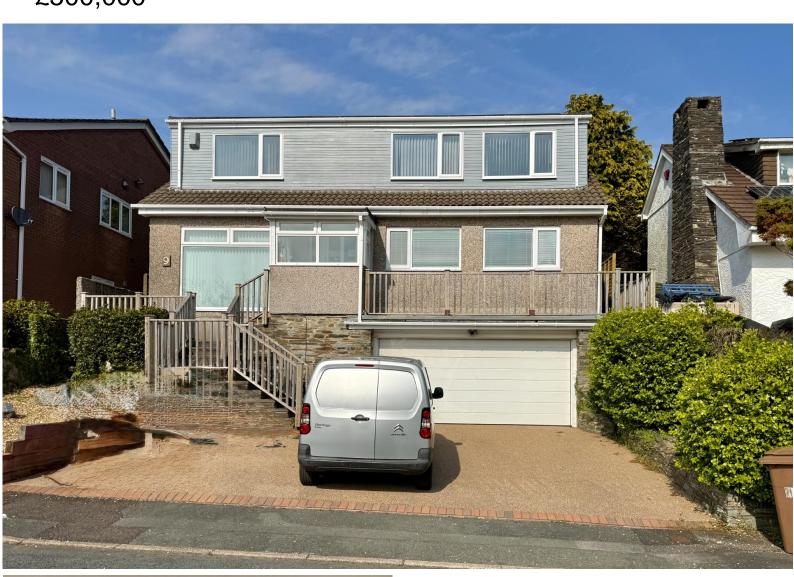

## **9 Hazel Close**Birdcage Farm, Plymouth, PL6 6HL £500,000

## Description

Spacious 4 - Bedroom Detached Home with versatile living spaces. This impressive Four - Bedroom detached home offers versatile and generous living, perfect for families or those seeking flexible space to suit a variety of needs. Set over multiple levels, the property boasts a basement with a workshop and a double, providing ample storage and hobby space.

**Parking** 

Off road parking and double

Garage

BASEMENT LEVEL ENTRANCE FLOOR 2ND FLOOR

Made with Metropix ©2025

We have not tested any apparatus, equipment, fixtures and fittings or services and so cannot verify that they are connected, in working order or fit for the purpose. Neither have we had sight of the legal documents to verify the Freehold or Leasehold status of any property; or sight of any consents, including Planning Permissions, building Regulations and Breaches of Covenants that may be required for alterations to the property. A buyer is advised to obtain verification from their Solicitor and/or Surveyor. Items shown in photographs are NOT included unless specifically mentioned within the Sales Particulars. Any floor plans on these details are not drawn to scale and are intended for guidance only