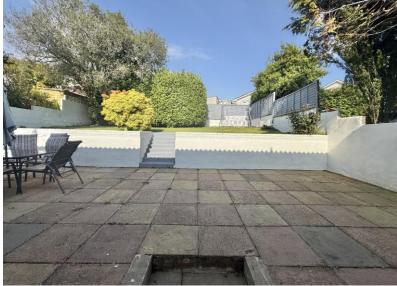

Outside the rear garden is a true highlight, with larger than average patio area, leading on to a elevated lawned garden, offering plenty of space for children to play or just to enjoy the outdoors. Must be viewed to be fully appreciated.