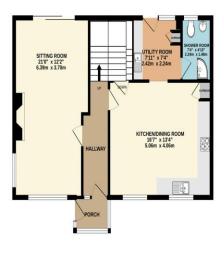

On the ground floor, you will find a Show - stopping kitchen - diner - Ideal for entertaining - complemented by a utility room and convenient W?C. A bright and spacious Living room offers a comfortable area to relax and unwind. The first floor features four well - proportioned bedrooms and a stylish family bathroom, complete with with a jacuzzi bath, perfect for a touch of every day luxury.

**Parking** 

Off road parking and double

Garage

BASEMENT LEVEL ENTRANCE FLOOR 2ND FLOOR

Made with Metropix ©2025

We have not tested any apparatus, equipment, fixtures and fittings or services and so cannot verify that they are connected, in working order or fit for the purpose. Neither have we had sight of the legal documents to verify the Freehold or Leasehold status of any property; or sight of any consents, including Planning Permissions, building Regulations and Breaches of Covenants that may be required for alterations to the property. A buyer is advised to obtain verification from their Solicitor and/or Surveyor. Items shown in photographs are NOT included unless specifically mentioned within the Sales Particulars. Any floor plans on these details are not drawn to scale and are intended for guidance only