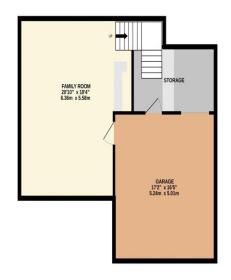

## Description

Spacious 4 - Bedroom Detached Home with versatile living spaces. This impressive Four - Bedroom detached home offers versatile and generous living, perfect for families or those seeking flexible space to suit a variety of needs. Set over multiple levels, the property boasts a basement with a workshop and a double, providing ample storage and hobby space.

**Parking** 

Off road parking and double

Garage

BASEMENT LEVEL ENTRANCE FLOOR 2ND FLOOR

Made with Metropix ©2025

We have not tested any apparatus, equipment, fixtures and fittings or services and so cannot verify that they are connected, in working order or fit for the purpose. Neither have we had sight of the legal documents to verify the Freehold or Leasehold status of any property; or sight of any consents, including Planning Permissions, building Regulations and Breaches of Covenants that may be required for alterations to the property. A buyer is advised to obtain verification from their Solicitor and/or Surveyor. Items shown in photographs are NOT included unless specifically mentioned within the Sales Particulars. Any floor plans on these details are not drawn to scale and are intended for guidance only