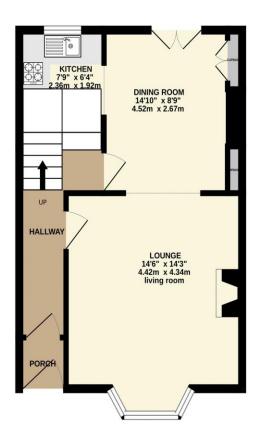

#### Mid Terraced property

Reception Rooms Open plan living - Dining room

**Bedrooms** 2 Bedrooms

Heating Gas central heating Parking On Street Parking

Area 793Sqft Council Tax B

**Tenure** Freehold

The ground floor features a bright and spacious open-plan living room leading seamlessly through to the dining area, creating a sociable and perfect dining space. There is a compact but functional kitchen that offers potential to be relocated to the dining area, providing flexibility for future improvements. Upstairs, you will find Two double bedrooms and a Family bathroom, all in good condition.

GROUND FLOOR 1ST FLOOR

Made with Metropix ©2025

We have not tested any apparatus, equipment, fixtures and fittings or services and so cannot verify that they are connected, in working order or fit for the purpose. Neither have we had sight of the legal documents to verify the Freehold or Leasehold status of any property; or sight of any consents, including Planning Permissions, building Regulations and Breaches of Covenants that may be required for alterations to the property. A buyer is advised to obtain verification from their Solicitor and/or Surveyor. Items shown in photographs are NOT included unless specifically mentioned within the Sales Particulars. Any floor plans on these details are not drawn to scale and are intended for guidance only