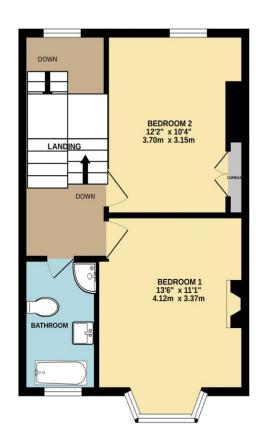

#### Mid Terraced property

Reception Rooms Open plan living - Dining room

**Bedrooms** 2 Bedrooms

Heating Gas central heating Parking On Street Parking

Area 793Sqft Council Tax B

**Tenure** Freehold

The ground floor features a bright and spacious open-plan living room leading seamlessly through to the dining area, creating a sociable and perfect dining space. There is a compact but functional kitchen that offers potential to be relocated to the dining area, providing flexibility for future improvements. Upstairs, you will find Two double bedrooms and a Family bathroom, all in good condition.

GROUND FLOOR 1ST FLOOR

Made with Metropix ©2025

We have not tested any apparatus, equipment, fixtures and fittings or services and so cannot verify that they are connected, in working order or fit for the purpose. Neither have we had sight of the legal documents to verify the Freehold or Leasehold status of any property; or sight of any consents, including Planning Permissions, building Regulations and Breaches of Covenants that may be required for alterations to the property. A buyer is advised to obtain verification from their Solicitor and/or Surveyor. Items shown in photographs are NOT included unless specifically mentioned within the Sales Particulars. Any floor plans on these details are not drawn to scale and are intended for guidance only