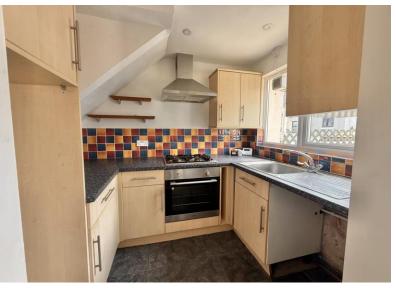

The ground floor features a bright and spacious open-plan living room leading seamlessly through to the dining area, creating a sociable and perfect dining space. There is a compact but functional kitchen that offers potential to be relocated to the dining area, providing flexibility for future improvements. Upstairs, you will find Two double bedrooms and a Family bathroom, all in good condition.