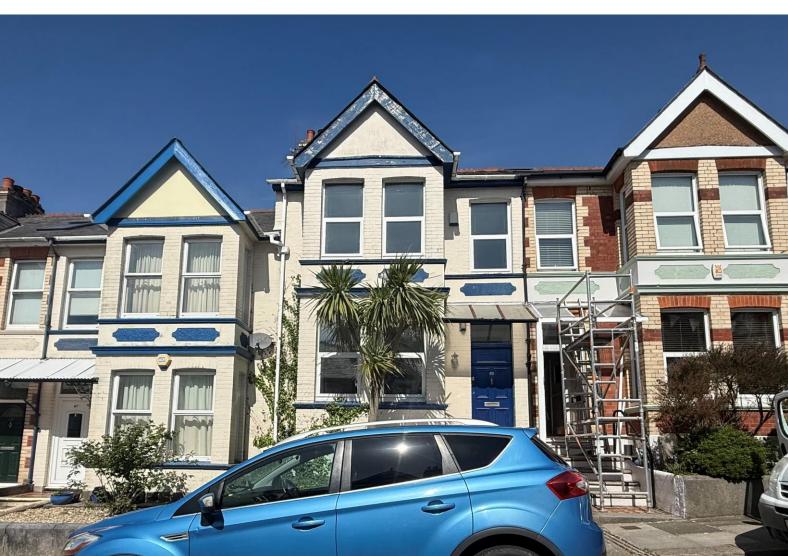

## 49 Pounds Park Road

Peverell, Plymouth, PL3 4QP

Guide Price £325,000-£350,000

#### Mid Terraced Victorian home

**Reception Rooms** Living room- Dining room

**Bedrooms** 4 Bedrooms

Heating Gas Central Heating Parking On Street Parking

Area 1143sqft Council Tax C

Tenure Freehold

### **Description**

Stunning Chain free 4 Bedroom Mid-Terraced Victorian home. This beautifully presented property blends period charm with modern living. Situated in a sought after location close to Central Park, excellent bus routes into Plymouth City Centre, and within easy access to the A38, this home offers both style and convenience. Step into the open plan living and dining area - a light -filled, elegant space perfect for relaxing or entertaining. The living area boasts a cosy wood- burning stove, while the dining room features a stunning original fireplace, Two built in bookcases with storage cupboards, and gorgeous flooring. double wooden doors lead out to the charming court yard garden from the dinning room, creating a seamless flow indoor and outdoor living. Upstairs you will find four Bedrooms, modern stylish bathroom. The Kitchen is a modern with the added benefit of a utility area both sleek and highly functional, catering to the needs of a busy household. This is a truly exceptional home with and abundance of character, perfect for families or professionals seeking Victorian charm with modern touches. Being offered to market CHAIN FREE call Falcon to book your viewing.