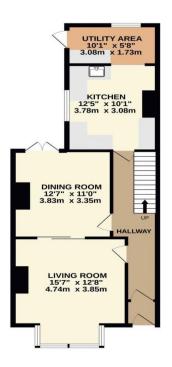

#### Mid Terraced Victorian home

**Reception Rooms** Living room- Dining room

**Bedrooms** 4 Bedrooms

Heating Gas Central Heating Parking On Street Parking

Area 1143sqft Council Tax C

Tenure Freehold

### **Description**

Stunning Chain free 4 Bedroom Mid-Terraced Victorian home. This beautifully presented property blends period charm with modern living. Situated in a sought after location close to Central Park, excellent bus routes into Plymouth City Centre, and within easy access to the A38, this home offers both style and convenience. Step into the open plan living and dining area - a light -filled, elegant space perfect for relaxing or entertaining. The living area boasts a cosy wood- burning stove, while the dining room features a stunning original fireplace, Two built in bookcases with storage cupboards, and gorgeous flooring. double wooden doors lead out to the charming court yard garden from the dinning room, creating a seamless flow indoor and outdoor living. Upstairs you will find four Bedrooms, modern stylish bathroom. The Kitchen is a modern with the added benefit of a utility area both sleek and highly functional, catering to the needs of a busy household. This is a truly exceptional home with and abundance of character, perfect for families or professionals seeking Victorian charm with modern touches. Being offered to market CHAIN FREE call Falcon to book your viewing.

GROUND FLOOR 591 sq.ft. (54.9 sq.m.) approx.

1ST FLOOR 552 sq.ft. (51.3 sq.m.) approx.

TOTAL FLOOR AREA: 1143 sq.ft. (106.2 sq.m.) approx.

Made with Metropix @2022

We have not tested any apparatus, equipment, fixtures and fittings or services and so cannot verify that they are connected, in working order or fit for the purpose. Neither have we had sight of the legal documents to verify the Freehold or Leasehold status of any property; or sight of any consents, including Planning Permissions, building Regulations and Breaches of Covenants that may be required for alterations to the property. A buyer is advised to obtain verification from their Solicitor and/or Surveyor. Items shown in photographs are NOT included unless specifically mentioned within the Sales Particulars. Any floor plans on these details are not drawn to scale and are intended for guidance only