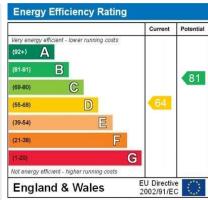

Your home may be repossessed if you do not keep up repayments on your mortgage.

WWW.EPC4U.COM