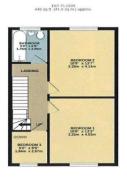

The ground floor has a open plan kitchen/ diner that leads seamlessly through to the living room. Also patio doors extends to the patio area bringing a great space to soak up the morning sun .

The first floor hosts Two double bedrooms and a office/ third single bedroom and also a stylish family bathroom. The Top floor has a beautifully presented Loft room and further bathroom suite. The property also has the benefit of solar panels that are owned and will go with the property giving a reduction on energy bills.

## Floor Plans

TOTAL FLOOR AREA: 1187 sq.ft. (110.2 sq.m.) approx.

Made with Metropix © 2021

We have not tested any apparatus, equipment, fixtures and fittings or services and so cannot verify that they are connected, in working order or fit for the purpose. Neither have we had sight of the legal documents to verify the Freehold or Leasehold status of any property; or sight of any consents, including Planning Permissions, building Regulations and Breaches of Covenants that may be required for alterations to the property. A buyer is advised to obtain verification from their Solicitor and/or Surveyor. Items shown in photographs are NOT included unless specifically mentioned within the Sales Particulars. Any floor plans on these details are not drawn to scale and are intended for guidance only