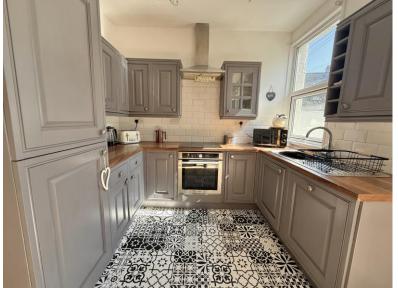

The ground floor has a open plan kitchen/ diner that leads seamlessly through to the living room. Also patio doors extends to the patio area bringing a great space to soak up the morning sun .

The first floor hosts Two double bedrooms and a office/ third single bedroom and also a stylish family bathroom. The Top floor has a beautifully presented Loft room and further bathroom suite. The property also has the benefit of solar panels that are owned and will go with the property giving a reduction on energy bills.