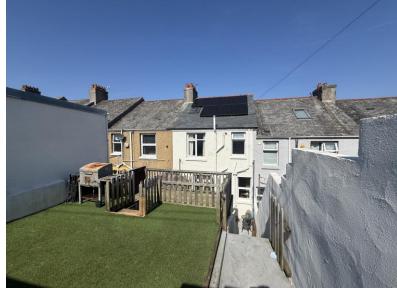

The ground floor has a open plan kitchen/ diner that leads seamlessly through to the living room. Also patio doors extends to the patio area bringing a great space to soak up the morning sun .

The first floor hosts Two double bedrooms and a office/ third single bedroom and also a stylish family bathroom. The Top floor has a beautifully presented Loft room and further bathroom suite. The property also has the benefit of solar panels that are owned and will go with the property giving a reduction on energy bills.