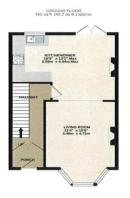

The ground floor has a open plan kitchen/ diner that leads seamlessly through to the living room. Also patio doors extends to the patio area bringing a great space to soak up the morning sun .

The first floor hosts Two double bedrooms and a office/ third single bedroom and also a stylish family bathroom. The Top floor has a beautifully presented Loft room and further bathroom suite. The property also has the benefit of solar panels that are owned and will go with the property giving a reduction on energy bills.

## Floor Plans

TOTAL FLOOR AREA: 1187 sq.ft. (110.2 sq.m.) approx.

Made with Metropix © 2021

We have not tested any apparatus, equipment, fixtures and fittings or services and so cannot verify that they are connected, in working order or fit for the purpose. Neither have we had sight of the legal documents to verify the Freehold or Leasehold status of any property; or sight of any consents, including Planning Permissions, building Regulations and Breaches of Covenants that may be required for alterations to the property. A buyer is advised to obtain verification from their Solicitor and/or Surveyor. Items shown in photographs are NOT included unless specifically mentioned within the Sales Particulars. Any floor plans on these details are not drawn to scale and are intended for guidance only