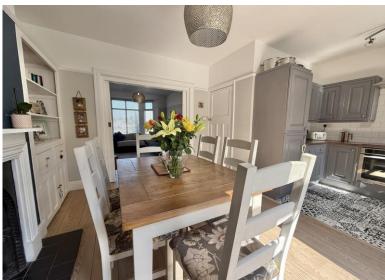

The ground floor has a open plan kitchen/ diner that leads seamlessly through to the living room. Also patio doors extends to the patio area bringing a great space to soak up the morning sun .

The first floor hosts Two double bedrooms and a office/ third single bedroom and also a stylish family bathroom. The Top floor has a beautifully presented Loft room and further bathroom suite. The property also has the benefit of solar panels that are owned and will go with the property giving a reduction on energy bills.