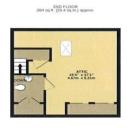

The ground floor has a open plan kitchen/ diner that leads seamlessly through to the living room. Also patio doors extends to the patio area bringing a great space to soak up the morning sun .

The first floor hosts Two double bedrooms and a office/ third single bedroom and also a stylish family bathroom. The Top floor has a beautifully presented Loft room and further bathroom suite. The property also has the benefit of solar panels that are owned and will go with the property giving a reduction on energy bills.

## Floor Plans

TOTAL FLOOR AREA: 1187 sq.ft. (110.2 sq.m.) approx.

Made with Metropix © 2021

We have not tested any apparatus, equipment, fixtures and fittings or services and so cannot verify that they are connected, in working order or fit for the purpose. Neither have we had sight of the legal documents to verify the Freehold or Leasehold status of any property; or sight of any consents, including Planning Permissions, building Regulations and Breaches of Covenants that may be required for alterations to the property. A buyer is advised to obtain verification from their Solicitor and/or Surveyor. Items shown in photographs are NOT included unless specifically mentioned within the Sales Particulars. Any floor plans on these details are not drawn to scale and are intended for guidance only