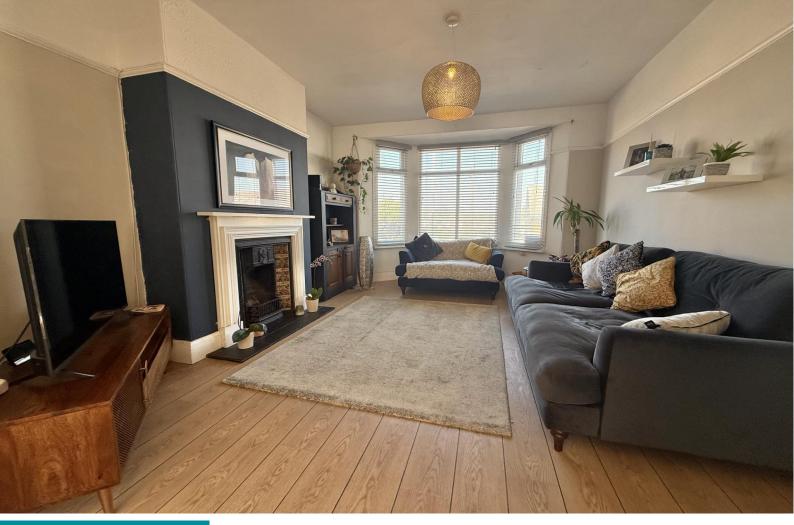

The ground floor has a open plan kitchen/ diner that leads seamlessly through to the living room. Also patio doors extends to the patio area bringing a great space to soak up the morning sun .

The first floor hosts Two double bedrooms and a office/ third single bedroom and also a stylish family bathroom. The Top floor has a beautifully presented Loft room and further bathroom suite. The property also has the benefit of solar panels that are owned and will go with the property giving a reduction on energy bills.