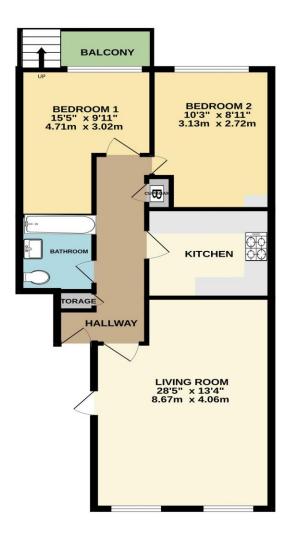

## **5th Floor Appartment**

Reception Rooms Living Room
Bedrooms 2 Bedrooms

Heating Night Storage Heaters Parking On Street Parking Permit

Area 667Sqft Council Tax B

Tenure Leasehold

# **Description**

Modern Fifth Floor Apartment with private roof terrace. Situated just a short stroll from the iconic Hoe promenade and the sea, this stylish Fifth floor apartment offers contemporary city living in a highly desirable location. Accessed via a lift, the property is well-presented throughout and comprises of a spacious living room, and modern kitchen, Two bedrooms, and a bathroom. One of the stand out features of this apartment is the private southerly -facing roof terrace- perfect for enjoying the sun and ideal for entertaining and relaxing. While there are no sea views, the terrace provides a welcome outdoor retreat in a vibrant coastal setting. This excellent location, and out door space, this apartment is perfect for professionals, couples or a second home by the coast. Long lease and share of the Freehold also being sold Chain free. Do not miss this fantastic opportunity to view this amazing property.

#### **GROUND FLOOR**

Made with Metropix ©2025