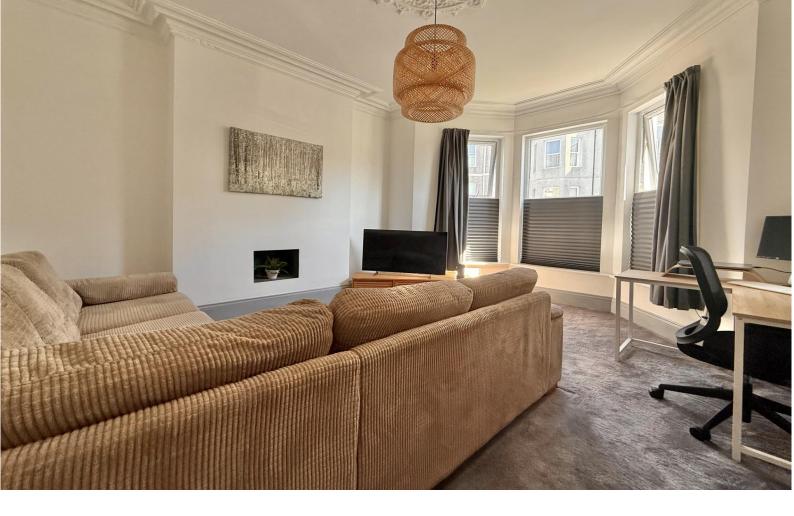

The property show cases a high end 4 piece bathroom suite, modern kitchen, and has been decorated throughout during the 16 years that the property has been owned. The ground floor briefly comprises of separate Living area and dining room, spacious Kitchen that has been extended so can easy accommodate a dining table, patio doors that leads out directly to the court yard garden. Also plenty of storage and a added benefit of a under stair shower room.