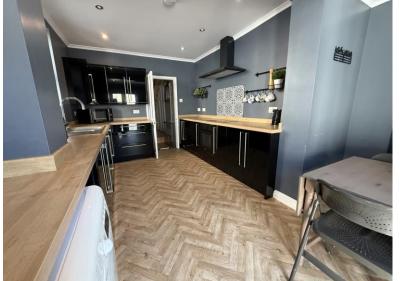

The property show cases a high end 4 piece bathroom suite, modern kitchen, and has been decorated throughout during the 16 years that the property has been owned. The ground floor briefly comprises of separate Living area and dining room, spacious Kitchen that has been extended so can easy accommodate a dining table, patio doors that leads out directly to the court yard garden. Also plenty of storage and a added benefit of a under stair shower room.