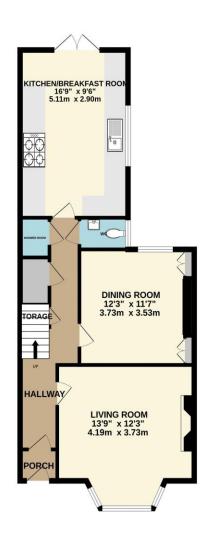

The property show cases a high end 4 piece bathroom suite, modern kitchen, and has been decorated throughout during the 16 years that the property has been owned. The ground floor briefly comprises of separate Living area and dining room, spacious Kitchen that has been extended so can easy accommodate a dining table, patio doors that leads out directly to the court yard garden. Also plenty of storage and a added benefit of a under stair shower room.

GROUND FLOOR 723 sq.ft. (67.2 sq.m.) approx 1ST FLOOR 645 sq.ft. (59.9 sq.m.) approx.

TOTAL FLOOR AREA: 1368 sq.ft. (127.1 sq.m.) approx.

Made with Metropix ©2025

We have not tested any apparatus, equipment, fixtures and fittings or services and so cannot verify that they are connected, in working order or fit for the purpose. Neither have we had sight of the legal documents to verify the Freehold or Leasehold status of any property; or sight of any consents, including Planning Permissions, building Regulations and Breaches of Covenants that may be required for alterations to the property. A buyer is advised to obtain verification from their Solicitor and/or Surveyor. Items shown in photographs are NOT included unless specifically mentioned within the Sales Particulars. Any floor plans on these details are not drawn to scale and are intended for guidance only