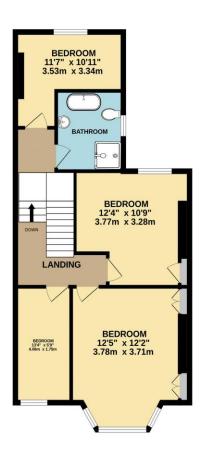

The property show cases a high end 4 piece bathroom suite, modern kitchen, and has been decorated throughout during the 16 years that the property has been owned. The ground floor briefly comprises of separate Living area and dining room, spacious Kitchen that has been extended so can easy accommodate a dining table, patio doors that leads out directly to the court yard garden. Also plenty of storage and a added benefit of a under stair shower room.

GROUND FLOOR 723 sq.ft. (67.2 sq.m.) approx 1ST FLOOR 645 sq.ft. (59.9 sq.m.) approx.

TOTAL FLOOR AREA: 1368 sq.ft. (127.1 sq.m.) approx.

Made with Metropix ©2025

We have not tested any apparatus, equipment, fixtures and fittings or services and so cannot verify that they are connected, in working order or fit for the purpose. Neither have we had sight of the legal documents to verify the Freehold or Leasehold status of any property; or sight of any consents, including Planning Permissions, building Regulations and Breaches of Covenants that may be required for alterations to the property. A buyer is advised to obtain verification from their Solicitor and/or Surveyor. Items shown in photographs are NOT included unless specifically mentioned within the Sales Particulars. Any floor plans on these details are not drawn to scale and are intended for guidance only