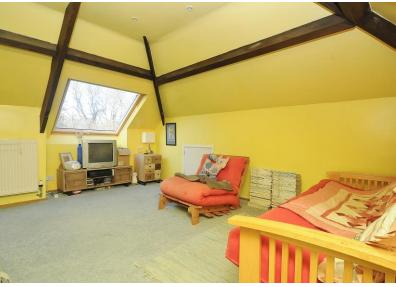

#### **Description**

Positioned on the edge of Central Park is this link detached 3-bedroom dormer bungalow in this exceptional residential area of Peverell. The main front door leads into a useful front porch with a door into the hallway and double doors into the dining room. To the left hand side of the hallway is the living room with dual aspect windows, while there is also a separate dining room with access into the kitchen and stairs leading up to the bedroom located in the converted loft. The kitchen offers a selection of base units with work surfaces over, along with additional wall mounted units and space for appliances. A door from here leads out to a courtyard area of garden and access to the garage and service lane. The property offers 3 bedrooms with two bedrooms on the ground floor, one currently being used as a home office, the other offering built in mirror fronted wardrobes, as mentioned in the loft is the 3rd bedroom which has two velux windows and access to eaves storage. Externally the property has a small area of garden to the front and a courtyard to the rear, while also having access into a useful garage providing useful storage or off-road parking if required. This is a fantastic property, perfectly located close to Central Park and only a short distance from Hyde Park shops and School.