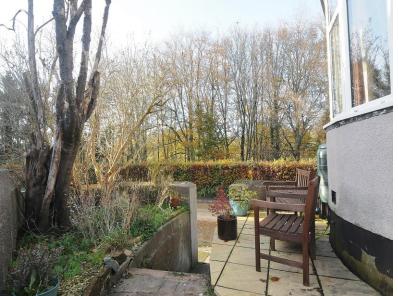

#### **Description**

Positioned on the edge of Central Park is this link detached 3-bedroom dormer bungalow in this exceptional residential area of Peverell. The main front door leads into a useful front porch with a door into the hallway and double doors into the dining room. To the left hand side of the hallway is the living room with dual aspect windows, while there is also a separate dining room with access into the kitchen and stairs leading up to the bedroom located in the converted loft. The kitchen offers a selection of base units with work surfaces over, along with additional wall mounted units and space for appliances. A door from here leads out to a courtyard area of garden and access to the garage and service lane. The property offers 3 bedrooms with two bedrooms on the ground floor, one currently being used as a home office, the other offering built in mirror fronted wardrobes, as mentioned in the loft is the 3rd bedroom which has two velux windows and access to eaves storage. Externally the property has a small area of garden to the front and a courtyard to the rear, while also having access into a useful garage providing useful storage or off-road parking if required. This is a fantastic property, perfectly located close to Central Park and only a short distance from Hyde Park shops and School.