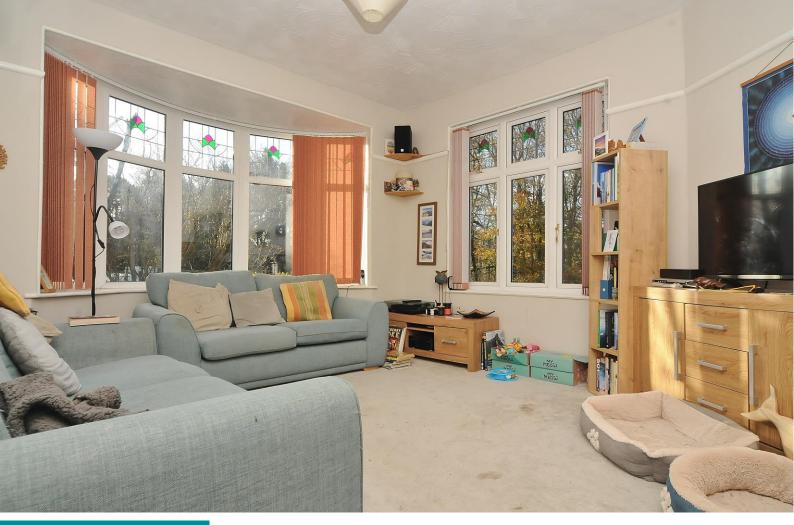

#### **Description**

Positioned on the edge of Central Park is this link detached 3-bedroom dormer bungalow in this exceptional residential area of Peverell. The main front door leads into a useful front porch with a door into the hallway and double doors into the dining room. To the left hand side of the hallway is the living room with dual aspect windows, while there is also a separate dining room with access into the kitchen and stairs leading up to the bedroom located in the converted loft. The kitchen offers a selection of base units with work surfaces over, along with additional wall mounted units and space for appliances. A door from here leads out to a courtyard area of garden and access to the garage and service lane. The property offers 3 bedrooms with two bedrooms on the ground floor, one currently being used as a home office, the other offering built in mirror fronted wardrobes, as mentioned in the loft is the 3rd bedroom which has two velux windows and access to eaves storage. Externally the property has a small area of garden to the front and a courtyard to the rear, while also having access into a useful garage providing useful storage or off-road parking if required. This is a fantastic property, perfectly located close to Central Park and only a short distance from Hyde Park shops and School.