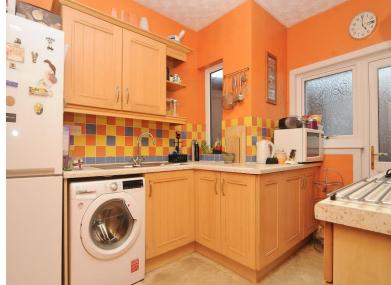

#### **Description**

Positioned on the edge of Central Park is this link detached 3-bedroom dormer bungalow in this exceptional residential area of Peverell. The main front door leads into a useful front porch with a door into the hallway and double doors into the dining room. To the left hand side of the hallway is the living room with dual aspect windows, while there is also a separate dining room with access into the kitchen and stairs leading up to the bedroom located in the converted loft. The kitchen offers a selection of base units with work surfaces over, along with additional wall mounted units and space for appliances. A door from here leads out to a courtyard area of garden and access to the garage and service lane. The property offers 3 bedrooms with two bedrooms on the ground floor, one currently being used as a home office, the other offering built in mirror fronted wardrobes, as mentioned in the loft is the 3rd bedroom which has two velux windows and access to eaves storage. Externally the property has a small area of garden to the front and a courtyard to the rear, while also having access into a useful garage providing useful storage or off-road parking if required. This is a fantastic property, perfectly located close to Central Park and only a short distance from Hyde Park shops and School.