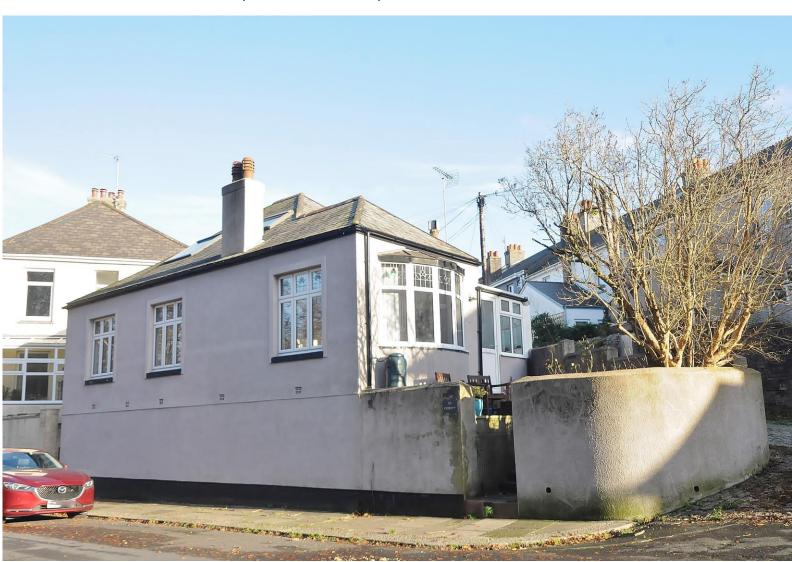

#### **Description**

Positioned on the edge of Central Park is this link detached 3-bedroom dormer bungalow in this exceptional residential area of Peverell. The main front door leads into a useful front porch with a door into the hallway and double doors into the dining room. To the left hand side of the hallway is the living room with dual aspect windows, while there is also a separate dining room with access into the kitchen and stairs leading up to the bedroom located in the converted loft. The kitchen offers a selection of base units with work surfaces over, along with additional wall mounted units and space for appliances. A door from here leads out to a courtyard area of garden and access to the garage and service lane. The property offers 3 bedrooms with two bedrooms on the ground floor, one currently being used as a home office, the other offering built in mirror fronted wardrobes, as mentioned in the loft is the 3rd bedroom which has two velux windows and access to eaves storage. Externally the property has a small area of garden to the front and a courtyard to the rear, while also having access into a useful garage providing useful storage or off-road parking if required. This is a fantastic property, perfectly located close to Central Park and only a short distance from Hyde Park shops and School.