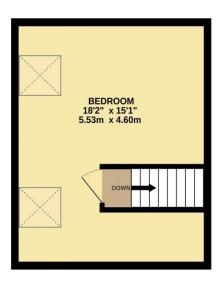

#### **Description**

Positioned on the edge of Central Park is this link detached 3-bedroom dormer bungalow in this exceptional residential area of Peverell. The main front door leads into a useful front porch with a door into the hallway and double doors into the dining room. To the left hand side of the hallway is the living room with dual aspect windows, while there is also a separate dining room with access into the kitchen and stairs leading up to the bedroom located in the converted loft. The kitchen offers a selection of base units with work surfaces over, along with additional wall mounted units and space for appliances. A door from here leads out to a courtyard area of garden and access to the garage and service lane. The property offers 3 bedrooms with two bedrooms on the ground floor, one currently being used as a home office, the other offering built in mirror fronted wardrobes, as mentioned in the loft is the 3rd bedroom which has two velux windows and access to eaves storage. Externally the property has a small area of garden to the front and a courtyard to the rear, while also having access into a useful garage providing useful storage or off-road parking if required. This is a fantastic property, perfectly located close to Central Park and only a short distance from Hyde Park shops and School.

GROUND FLOOR 812 sq.ft. (75.5 sq.m.) approx. 1ST FLOOR 275 sq.ft. (25.6 sq.m.) approx.

TOTAL FLOOR AREA: 1087 sq.ft. (101.0 sq.m.) approx.

Made with Metropix ©2024