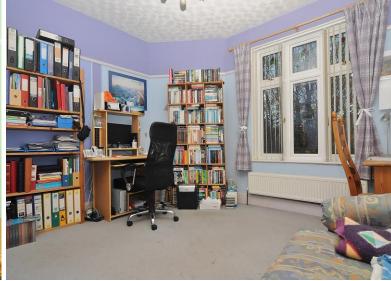

#### **Description**

Positioned on the edge of Central Park is this link detached 3-bedroom dormer bungalow in this exceptional residential area of Peverell. The main front door leads into a useful front porch with a door into the hallway and double doors into the dining room. To the left hand side of the hallway is the living room with dual aspect windows, while there is also a separate dining room with access into the kitchen and stairs leading up to the bedroom located in the converted loft. The kitchen offers a selection of base units with work surfaces over, along with additional wall mounted units and space for appliances. A door from here leads out to a courtyard area of garden and access to the garage and service lane. The property offers 3 bedrooms with two bedrooms on the ground floor, one currently being used as a home office, the other offering built in mirror fronted wardrobes, as mentioned in the loft is the 3rd bedroom which has two velux windows and access to eaves storage. Externally the property has a small area of garden to the front and a courtyard to the rear, while also having access into a useful garage providing useful storage or off-road parking if required. This is a fantastic property, perfectly located close to Central Park and only a short distance from Hyde Park shops and School.