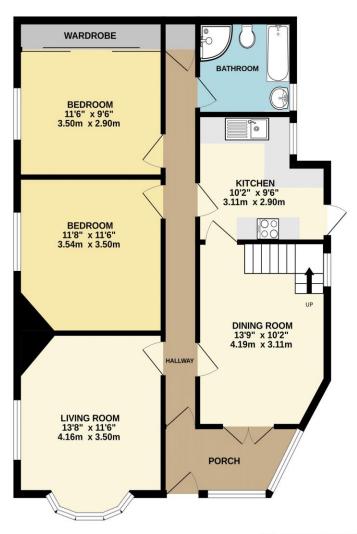

#### **Link Detached Bungalow**

Reception Rooms Living Room & Dining Room

**Bedrooms** 3 Bedrooms

Heating Gas Central Heating Parking Garage

Area 1087 SQFT Council Tax C

**Tenure** Freehold

#### **Description**

Positioned on the edge of Central Park is this link detached 3-bedroom dormer bungalow in this exceptional residential area of Peverell. The main front door leads into a useful front porch with a door into the hallway and double doors into the dining room. To the left hand side of the hallway is the living room with dual aspect windows, while there is also a separate dining room with access into the kitchen and stairs leading up to the bedroom located in the converted loft. The kitchen offers a selection of base units with work surfaces over, along with additional wall mounted units and space for appliances. A door from here leads out to a courtyard area of garden and access to the garage and service lane. The property offers 3 bedrooms with two bedrooms on the ground floor, one currently being used as a home office, the other offering built in mirror fronted wardrobes, as mentioned in the loft is the 3rd bedroom which has two velux windows and access to eaves storage. Externally the property has a small area of garden to the front and a courtyard to the rear, while also having access into a useful garage providing useful storage or off-road parking if required. This is a fantastic property, perfectly located close to Central Park and only a short distance from Hyde Park shops and School.

GROUND FLOOR 812 sq.ft. (75.5 sq.m.) approx. 1ST FLOOR 275 sq.ft. (25.6 sq.m.) approx.

TOTAL FLOOR AREA: 1087 sq.ft. (101.0 sq.m.) approx.

Made with Metropix ©2024