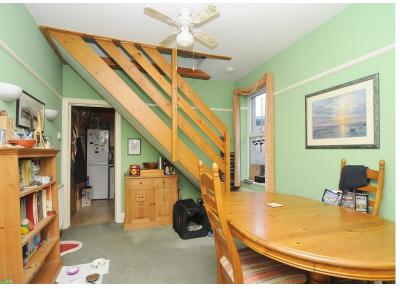

#### **Description**

Positioned on the edge of Central Park is this link detached 3-bedroom dormer bungalow in this exceptional residential area of Peverell. The main front door leads into a useful front porch with a door into the hallway and double doors into the dining room. To the left hand side of the hallway is the living room with dual aspect windows, while there is also a separate dining room with access into the kitchen and stairs leading up to the bedroom located in the converted loft. The kitchen offers a selection of base units with work surfaces over, along with additional wall mounted units and space for appliances. A door from here leads out to a courtyard area of garden and access to the garage and service lane. The property offers 3 bedrooms with two bedrooms on the ground floor, one currently being used as a home office, the other offering built in mirror fronted wardrobes, as mentioned in the loft is the 3rd bedroom which has two velux windows and access to eaves storage. Externally the property has a small area of garden to the front and a courtyard to the rear, while also having access into a useful garage providing useful storage or off-road parking if required. This is a fantastic property, perfectly located close to Central Park and only a short distance from Hyde Park shops and School.