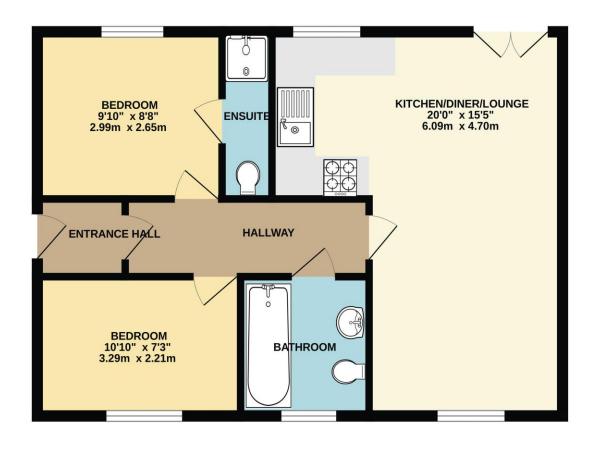

## First Floor Appartment

Reception Rooms Open Plan Living- Dining room

**Bedrooms** 2 Bedrooms

Heating Gas Central Heating Parking Allocated parking

Area 447 Sq Ft Council Tax B

Tenure Leasehold

# **Description**

Stylish Two- Bedroom second Floor Flat Apartment - North City Situated in a sought - after location to the north of the city

The property briefly comprises of Two double bedrooms the main bedroom has a En - suite. Open plan kitchen dining room that leads on to the Living area with a Juliet balcony .

The property also has a private parking bay at the rear of the complex.

The property is close to Derriford hospital and local supermarkets and gateway to Dartmoor national park. Being offered to market chain free. Lease information 125 years from 1st January 2010.

#### **GROUND FLOOR**

Made with Metropix ©2025