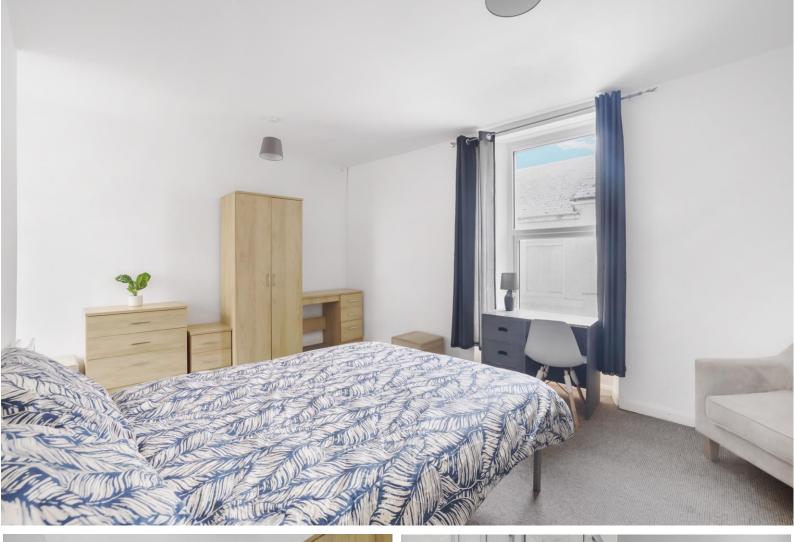

A door from the end of the kitchen leads out to the rear of the property and a further door into the shower room comprising of a WC, wash hand basin and separate shower cubicle.

On the first floor there are two double bedrooms.