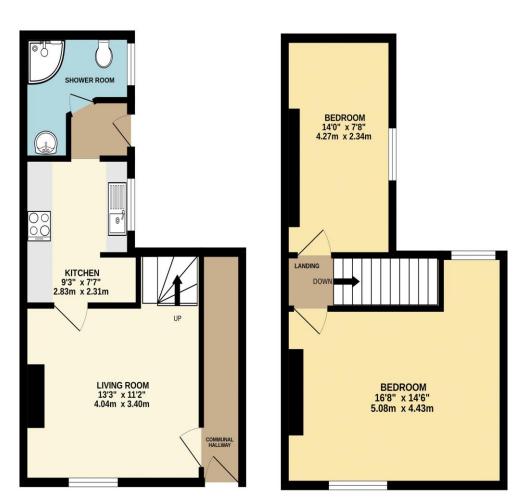

## Description

A superb opportunity to purchase this 2 bedroom property in Central Plymouth, currently rented to students offering a current rental income of £13,500 per annum.

The property which is located in North Hill situated just a short distance from the university offers a communal living room with a door into the kitchen, which has been fitted with a range of base units and additional wall mounted units, plus space for appliances.

A door from the end of the kitchen leads out to the rear of the property and a further door into the shower room comprising of a WC, wash hand basin and separate shower cubicle.

On the first floor there are two double bedrooms.

Externally the property we believe has a shared courtyard garden area.

1ST FLOOR 335 sq.ft. (31.1 sq.m.) approx.

GROUND FLOOR 341 sq.ft. (31.7 sq.m.) approx.

> TOTAL FLOOR AREA : 677 sq.ft. (62.9 sq.m.) approx. Made with Metropix ©2024