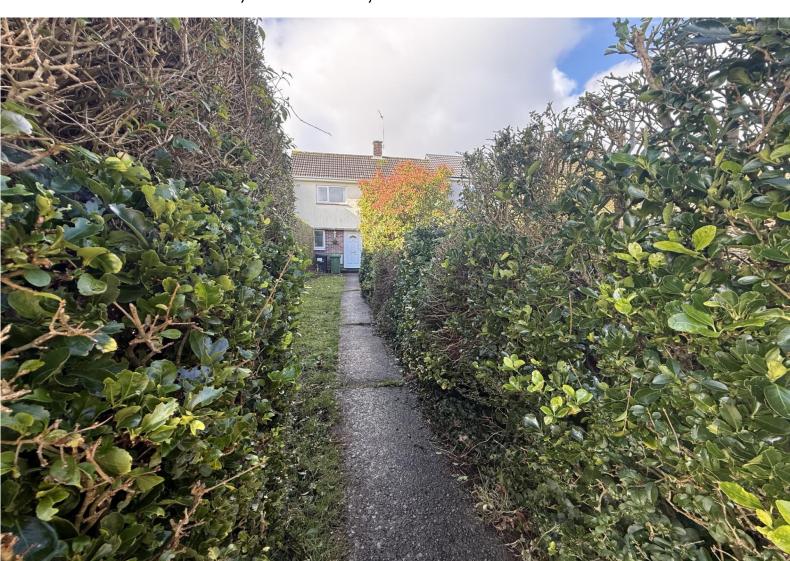

Ground floor the property briefly comprises of a modern kitchen / dining space and a living room with patio door opening onto a level rear garden allowing the property to be filled with light. To the front elevation there is a garden filled with mature shrubs and hedges giving a great level of privacy, but could also be a great opportunity to have a patio area.to the rear of the property lies a level garden that offers again a great level of privacy due to the mature bushes and shrubs.