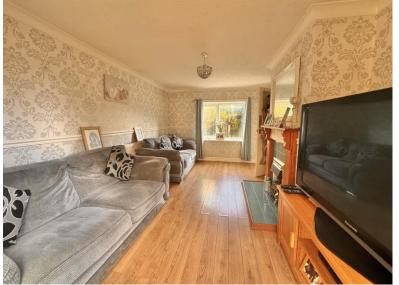

Ground floor the property briefly comprises of a modern kitchen / dining space and a living room with patio door opening onto a level rear garden allowing the property to be filled with light. To the front elevation there is a garden filled with mature shrubs and hedges giving a great level of privacy, but could also be a great opportunity to have a patio area.to the rear of the property lies a level garden that offers again a great level of privacy due to the mature bushes and shrubs.