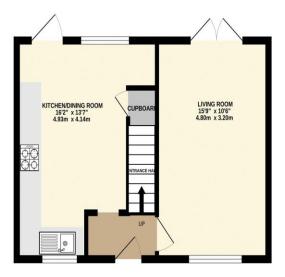

Ground floor the property briefly comprises of a modern kitchen / dining space and a living room with patio door opening onto a level rear garden allowing the property to be filled with light. To the front elevation there is a garden filled with mature shrubs and hedges giving a great level of privacy, but could also be a great opportunity to have a patio area.to the rear of the property lies a level garden that offers again a great level of privacy due to the mature bushes and shrubs.

One not to be missed would make a delightful family home. Call Falcon now to book your internal inspection of this well presented home.

GROUND FLOOR 385 sq.ft. (35.8 sq.m.) approx.

1ST FLOOR 385 sq.ft. (35.8 sq.m.) approx.

TOTAL FLOOR AREA : 771 sq.ft. (71.6 sq.m.) approx.

Made with Metropix ©2025