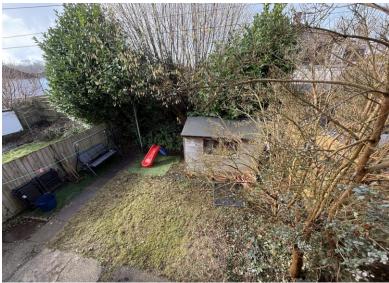

Ground floor the property briefly comprises of a modern kitchen / dining space and a living room with patio door opening onto a level rear garden allowing the property to be filled with light. To the front elevation there is a garden filled with mature shrubs and hedges giving a great level of privacy, but could also be a great opportunity to have a patio area.to the rear of the property lies a level garden that offers again a great level of privacy due to the mature bushes and shrubs.