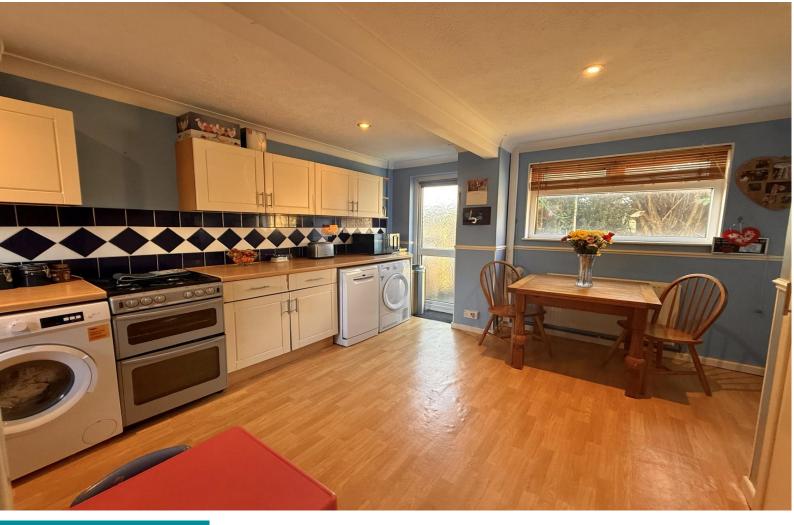

Ground floor the property briefly comprises of a modern kitchen / dining space and a living room with patio door opening onto a level rear garden allowing the property to be filled with light. To the front elevation there is a garden filled with mature shrubs and hedges giving a great level of privacy, but could also be a great opportunity to have a patio area.to the rear of the property lies a level garden that offers again a great level of privacy due to the mature bushes and shrubs.