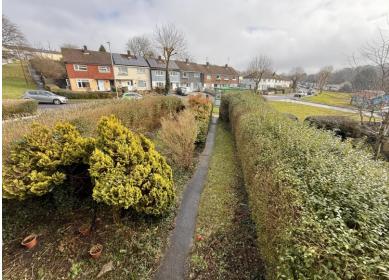

Ground floor the property briefly comprises of a modern kitchen / dining space and a living room with patio door opening onto a level rear garden allowing the property to be filled with light. To the front elevation there is a garden filled with mature shrubs and hedges giving a great level of privacy, but could also be a great opportunity to have a patio area.to the rear of the property lies a level garden that offers again a great level of privacy due to the mature bushes and shrubs.