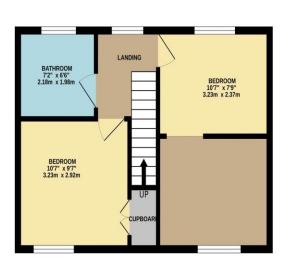

### **Description**

Mid terraced Two bedroom property with a partition wall in Bedroom Two allowing the opportunity to be utilised as a versatile room such as another bedroom or dressing room / office. With a modern family bathroom on the first floor.

One not to be missed would make a delightful family home. Call Falcon now to book your internal inspection of this well presented home.

GROUND FLOOR 385 sq.ft. (35.8 sq.m.) approx.

1ST FLOOR 385 sq.ft. (35.8 sq.m.) approx.

TOTAL FLOOR AREA : 771 sq.ft. (71.6 sq.m.) approx.

Made with Metropix ©2025