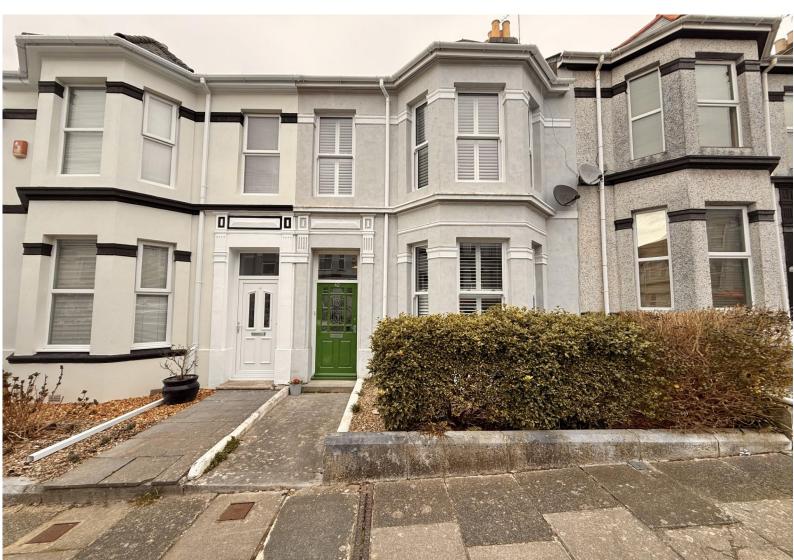

## **42 Westbourne Road**

Peverell, Plymouth, PL3 4LJ

Guide Price £300,000- £325,000

#### In Brief

Mid-Terraced period property.

**Reception Rooms** Living room - Dining room

**Bedrooms** 3 Bedrooms

Heating Gas central heating Parking On street parking Off road for

Area 1,140sqft Motorbike

### Description

Falcon our excited to bring to market this spacious 3 Bedroom Mid - Terraced property in the popular and sought after location Peverell. The property briefly comprises of entrance hall ,Living room with folding wooden doors through to the dining room. Ground floor W/C , Spacious Kitchen. The first floor has 3 Double bedrooms and a Four piece bathroom suite. Many original features including open fireplaces and stripped wooden flooring, high cielings and decorative mouldings adding to the charm to the period property that reflects the era. Externally to the rear of the property is a traditional courtyard garden, but has the added benefit of being able to off road if desired a small car or motorbike. Being close to well regarded schools and access to Plymouths magnificent Central park on your doorstep this really is one to be viewed.