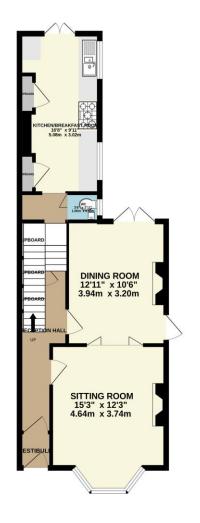

#### In Brief

Mid-Terraced period property.

**Reception Rooms** Living room - Dining room

**Bedrooms** 3 Bedrooms

Heating Gas central heating Parking On street parking Off road for

Area 1,140sqft Motorbike

### Description

Falcon our excited to bring to market this spacious 3 Bedroom Mid - Terraced property in the popular and sought after location Peverell. The property briefly comprises of entrance hall ,Living room with folding wooden doors through to the dining room. Ground floor W/C , Spacious Kitchen. The first floor has 3 Double bedrooms and a Four piece bathroom suite. Many original features including open fireplaces and stripped wooden flooring, high cielings and decorative mouldings adding to the charm to the period property that reflects the era. Externally to the rear of the property is a traditional courtyard garden, but has the added benefit of being able to off road if desired a small car or motorbike. Being close to well regarded schools and access to Plymouths magnificent Central park on your doorstep this really is one to be viewed.

GROUND FLOOR 1ST FLOOR

Made with Metropix ©2025