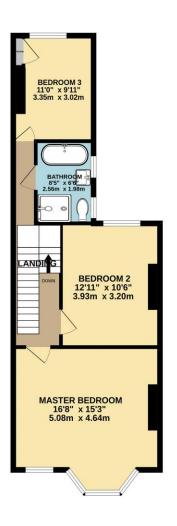

#### In Brief

Mid-Terraced period property.

**Reception Rooms** Living room - Dining room

**Bedrooms** 3 Bedrooms

Heating Gas central heating Parking On street parking Off road for

Area 1,140sqft Motorbike

### Description

Falcon our excited to bring to market this spacious 3 Bedroom Mid - Terraced property in the popular and sought after location Peverell. The property briefly comprises of entrance hall ,Living room with folding wooden doors through to the dining room. Ground floor W/C , Spacious Kitchen. The first floor has 3 Double bedrooms and a Four piece bathroom suite. Many original features including open fireplaces and stripped wooden flooring, high cielings and decorative mouldings adding to the charm to the period property that reflects the era. Externally to the rear of the property is a traditional courtyard garden, but has the added benefit of being able to off road if desired a small car or motorbike. Being close to well regarded schools and access to Plymouths magnificent Central park on your doorstep this really is one to be viewed.

GROUND FLOOR 1ST FLOOR

Made with Metropix ©2025