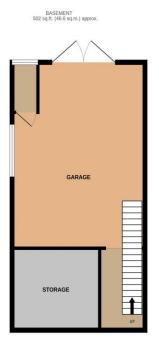

## **Floor Plans**

GROUND FLOOR 609 sq.ft. (56.5 sq.m.) approx.

1ST FLOOR 588 sq.ft. (54.6 sq.m.) approx.

TOTAL FLOOR AREA: 1699 sq.ft. (157.8 sq.m.) approx.

Made with Metropix ©2025

We have not tested any apparatus, equipment, fixtures and fittings or services and so cannot verify that they are connected, in working order or fit for the purpose. Neither have we had sight of the legal documents to verify the Freehold or Leasehold status of any property; or sight of any consents, including Planning Permissions, building Regulations and Breaches of Covenants that may be required for alterations to the property. A buyer is advised to obtain verification from their Solicitor and/or Surveyor. Items shown in photographs are NOT included unless specifically mentioned within the Sales Particulars. Any floor plans on these details are not drawn to scale and are intended for guidance only