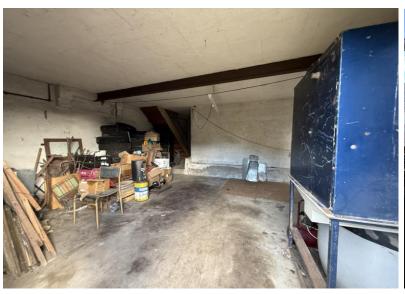

### **Description**

Full renovation required on this Three storey 4 bedroom Semi- detached property. located in the popular residential location and one of the most sought after roads in Peverell.

Although needing a full renovation to bring this property up to a modern specification, this property lends itself to be the perfect home. Having the benefit of being set over Three floors this amazing property offers such versatile accomadation to meet your needs. There is a huge basement that opens up to the level rear garden and side access to the driveway, the first floor has Two large reception rooms with original wooden sliding doors, then a smaller room that was the original kitchen. Lots of storage and original features still intact. To the first floor you will find a spacious landing with doors leading off to the Four bedrooms and separate bathroom and WC. With outstanding views across as far as the breakwater and Cornwall, Close to Plymouth life centre and Mutley Plain that host a wealth of amenities great links to the A38 and close to local primary and secondary schools this really could be that forever home for you.