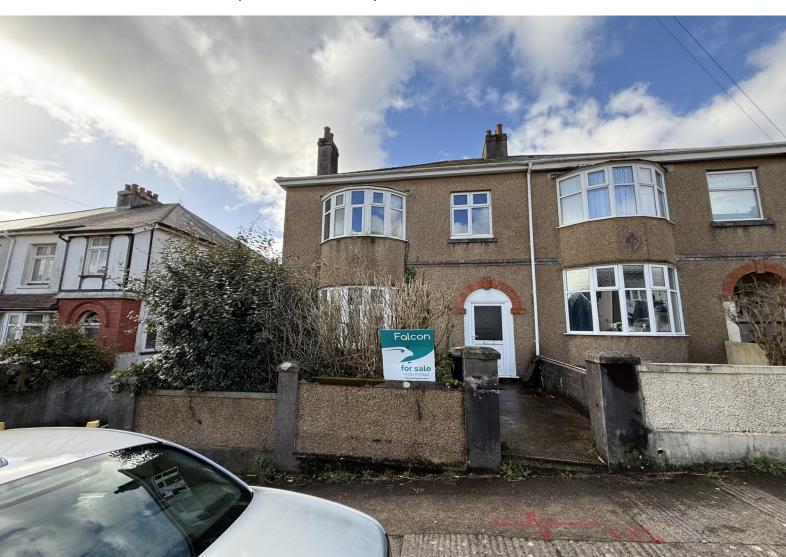

# 28 Brean Down Road

Peverell, Plymouth, PL3 5PX

Guide Price £225,000 - £250,000

#### In Brief

Semi-Detached Property needing renovation, sought after Peverell.

**Reception Rooms** Living Room & Dining room

**Bedrooms** 4 Bedrooms

Heating No gas central heating Parking On street parking & Driveway

### **Description**

Full renovation required on this Three storey 4 bedroom Semi- detached property. located in the popular residential location and one of the most sought after roads in Peverell.

Although needing a full renovation to bring this property up to a modern specification, this property lends itself to be the perfect home. Having the benefit of being set over Three floors this amazing property offers such versatile accomadation to meet your needs. There is a huge basement that opens up to the level rear garden and side access to the driveway, the first floor has Two large reception rooms with original wooden sliding doors, then a smaller room that was the original kitchen. Lots of storage and original features still intact. To the first floor you will find a spacious landing with doors leading off to the Four bedrooms and separate bathroom and WC. With outstanding views across as far as the breakwater and Cornwall, Close to Plymouth life centre and Mutley Plain that host a wealth of amenities great links to the A38 and close to local primary and secondary schools this really could be that forever home for you.