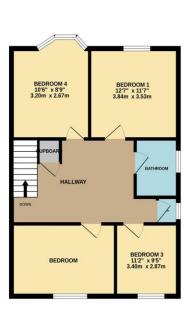

## **Floor Plans**

GROUND FLOOR 609 sq.ft. (56.5 sq.m.) approx.

1ST FLOOR 588 sq.ft. (54.6 sq.m.) approx.

TOTAL FLOOR AREA: 1699 sq.ft. (157.8 sq.m.) approx.

Made with Metropix ©2025

We have not tested any apparatus, equipment, fixtures and fittings or services and so cannot verify that they are connected, in working order or fit for the purpose. Neither have we had sight of the legal documents to verify the Freehold or Leasehold status of any property; or sight of any consents, including Planning Permissions, building Regulations and Breaches of Covenants that may be required for alterations to the property. A buyer is advised to obtain verification from their Solicitor and/or Surveyor. Items shown in photographs are NOT included unless specifically mentioned within the Sales Particulars. Any floor plans on these details are not drawn to scale and are intended for guidance only