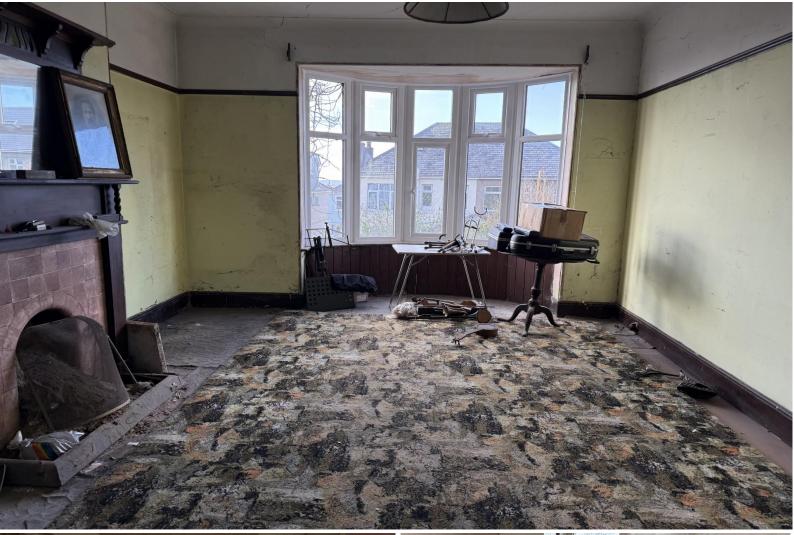

### **Description**

Full renovation required on this Three storey 4 bedroom Semi- detached property. located in the popular residential location and one of the most sought after roads in Peverell.

Although needing a full renovation to bring this property up to a modern specification, this property lends itself to be the perfect home. Having the benefit of being set over Three floors this amazing property offers such versatile accomadation to meet your needs. There is a huge basement that opens up to the level rear garden and side access to the driveway, the first floor has Two large reception rooms with original wooden sliding doors, then a smaller room that was the original kitchen. Lots of storage and original features still intact. To the first floor you will find a spacious landing with doors leading off to the Four bedrooms and separate bathroom and WC. With outstanding views across as far as the breakwater and Cornwall, Close to Plymouth life centre and Mutley Plain that host a wealth of amenities great links to the A38 and close to local primary and secondary schools this really could be that forever home for you.