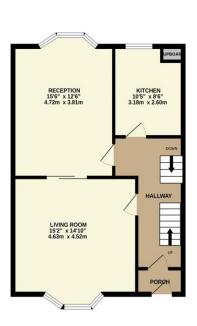

## **Floor Plans**

GROUND FLOOR 609 sq.ft. (56.5 sq.m.) approx.

1ST FLOOR 588 sq.ft. (54.6 sq.m.) approx.

TOTAL FLOOR AREA: 1699 sq.ft. (157.8 sq.m.) approx.

Made with Metropix ©2025

We have not tested any apparatus, equipment, fixtures and fittings or services and so cannot verify that they are connected, in working order or fit for the purpose. Neither have we had sight of the legal documents to verify the Freehold or Leasehold status of any property; or sight of any consents, including Planning Permissions, building Regulations and Breaches of Covenants that may be required for alterations to the property. A buyer is advised to obtain verification from their Solicitor and/or Surveyor. Items shown in photographs are NOT included unless specifically mentioned within the Sales Particulars. Any floor plans on these details are not drawn to scale and are intended for guidance only