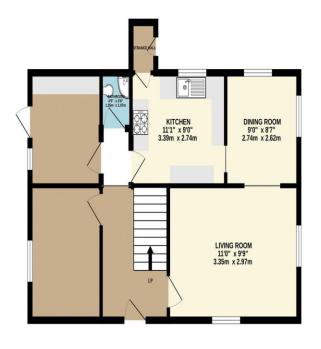

## In Brief

Three Bedroom Dorma bungalow Drive way gardens and garage.

**Reception Rooms** Open plan living room & Dining room

**Bedrooms** 3 Bedrooms

Heating Gas central heating Parking Off road parking

Area 1239sqft Council Tax D

Briefly comprising of a modern kitchen that leads on to the open plan lounge dining room , utility area and a 2nd reception / Bedroom Three , Family bathroom.

To the first floor the property has Two double bedrooms and a W/C.

GROUND FLOOR 617 sq.ft. (57.3 sq.m.) approx.

1ST FLOOR 622 sq.ft. (57.7 sq.m.) approx.

DORMA BUNGALOW

TOTAL FLOOR AREA : 1239 sq.ft. (115.1 sq.m.) approx.  ${\it Made with Metropix} @2025$ 

We have not tested any apparatus, equipment, fixtures and fittings or services and so cannot verify that they are connected, in working order or fit for the purpose. Neither have we had sight of the legal documents to verify the Freehold or Leasehold status of any property; or sight of any consents, including Planning Permissions, building Regulations and Breaches of Covenants that may be required for alterations to the property. A buyer is advised to obtain verification from their Solicitor and/or Surveyor. Items shown in photographs are NOT included unless specifically mentioned within the Sales Particulars. Any floor plans on these details are not drawn to scale and are intended for guidance only