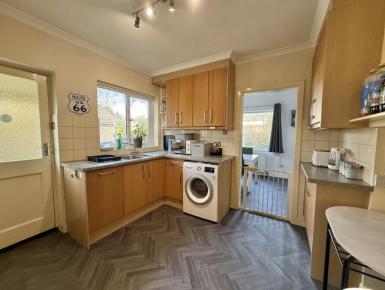

Briefly comprising of a modern kitchen that leads on to the open plan lounge dining room , utility area and a 2nd reception / Bedroom Three , Family bathroom.

To the first floor the property has Two double bedrooms and a W/C.