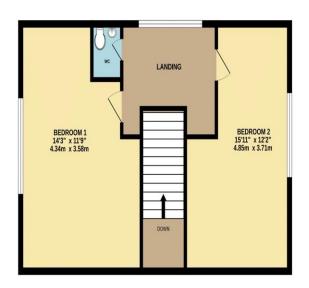

## In Brief

Three Bedroom Dorma bungalow Drive way gardens and garage.

**Reception Rooms** Open plan living room & Dining room

**Bedrooms** 3 Bedrooms

Heating Gas central heating Parking Off road parking

Area 1239sqft Council Tax D

Briefly comprising of a modern kitchen that leads on to the open plan lounge dining room , utility area and a 2nd reception / Bedroom Three , Family bathroom.

To the first floor the property has Two double bedrooms and a W/C.

GROUND FLOOR 617 sq.ft. (57.3 sq.m.) approx.

1ST FLOOR 622 sq.ft. (57.7 sq.m.) approx.

DORMA BUNGALOW

TOTAL FLOOR AREA : 1239 sq.ft. (115.1 sq.m.) approx.  ${\it Made with Metropix} @2025$ 

We have not tested any apparatus, equipment, fixtures and fittings or services and so cannot verify that they are connected, in working order or fit for the purpose. Neither have we had sight of the legal documents to verify the Freehold or Leasehold status of any property; or sight of any consents, including Planning Permissions, building Regulations and Breaches of Covenants that may be required for alterations to the property. A buyer is advised to obtain verification from their Solicitor and/or Surveyor. Items shown in photographs are NOT included unless specifically mentioned within the Sales Particulars. Any floor plans on these details are not drawn to scale and are intended for guidance only