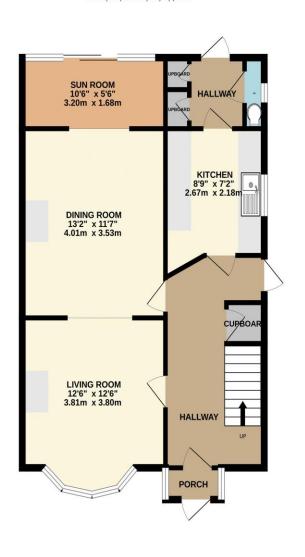

Call to book your viewing in one of our OPEN HOUSE EVENT slots.

GROUND FLOOR 705 sq.ft. (65.5 sq.m.) approx.

1ST FLOOR 569 sq.ft. (52.8 sq.m.) approx.

TOTAL FLOOR AREA: 1274 sq.ft. (118.4 sq.m.) approx.

Made with Metropix ©2025