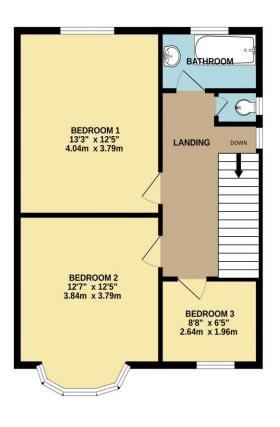

Call to book your viewing in one of our OPEN HOUSE EVENT slots.

GROUND FLOOR 705 sq.ft. (65.5 sq.m.) approx.

1ST FLOOR 569 sq.ft. (52.8 sq.m.) approx.

TOTAL FLOOR AREA: 1274 sq.ft. (118.4 sq.m.) approx.

Made with Metropix ©2025