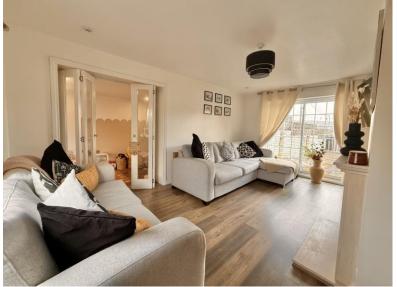

## **Description**

Beautifully presented End terraced property overlooking The Green at Ernesettle.

The property briefly comprises of entrance hall newly fitted modern kitchen / diner , living room and the extended converted garage allows versatile accommodation ideal for a dinning room / play room / office. To the first floor you will find Two double bedrooms and a Modern family bathroom.