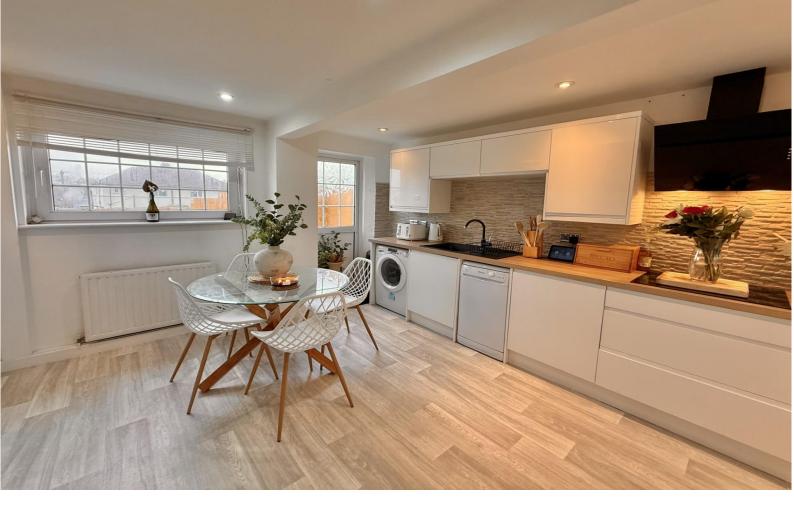

## **Description**

Beautifully presented End terraced property overlooking The Green at Ernesettle.

The property briefly comprises of entrance hall newly fitted modern kitchen / diner , living room and the extended converted garage allows versatile accommodation ideal for a dinning room / play room / office. To the first floor you will find Two double bedrooms and a Modern family bathroom.