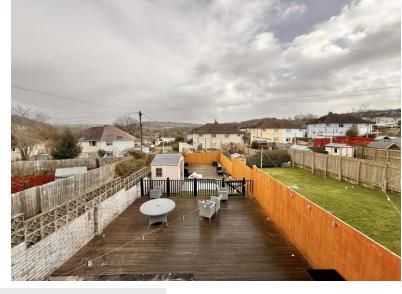

## **Description**

Beautifully presented End terraced property overlooking The Green at Ernesettle.

The property briefly comprises of entrance hall newly fitted modern kitchen / diner , living room and the extended converted garage allows versatile accommodation ideal for a dinning room / play room / office. To the first floor you will find Two double bedrooms and a Modern family bathroom.

Bedroom One is a particularly good size and has dual aspect windows giving a option to create a third bedroom if required. The property sits on an enviable plot that has the benefit of a larger than average rear private garden and of course the driveway that can fit over Five cars or caravan.