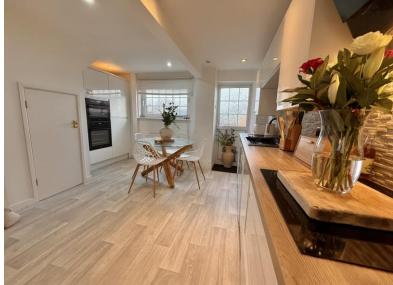

## **Description**

Beautifully presented End terraced property overlooking The Green at Ernesettle.

The property briefly comprises of entrance hall newly fitted modern kitchen / diner , living room and the extended converted garage allows versatile accommodation ideal for a dinning room / play room / office. To the first floor you will find Two double bedrooms and a Modern family bathroom.