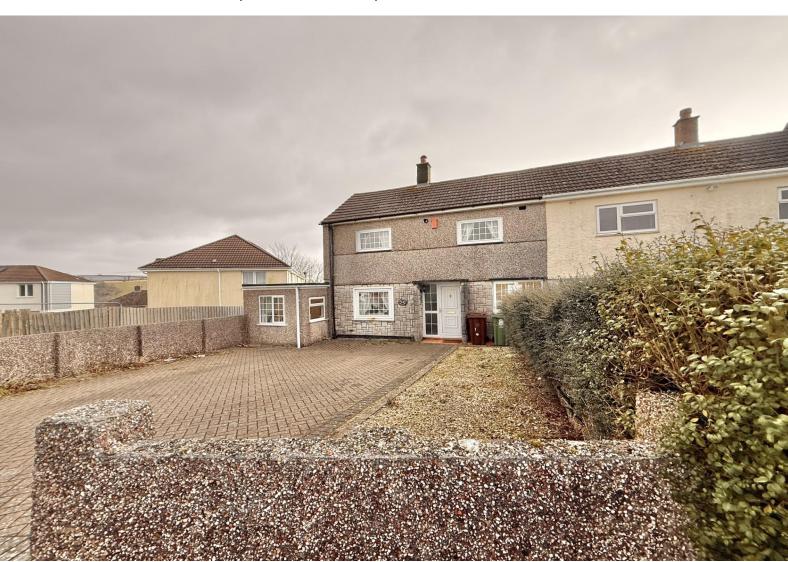

## **Description**

Beautifully presented End terraced property overlooking The Green at Ernesettle.

The property briefly comprises of entrance hall newly fitted modern kitchen / diner , living room and the extended converted garage allows versatile accommodation ideal for a dinning room / play room / office. To the first floor you will find Two double bedrooms and a Modern family bathroom.

Bedroom One is a particularly good size and has dual aspect windows giving a option to create a third bedroom if required. The property sits on an enviable plot that has the benefit of a larger than average rear private garden and of course the driveway that can fit over Five cars or caravan.