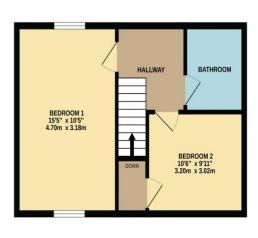

Complete with Gas Central Heating and Double glazing throughout. Close to local schools and close to local amenities this would make a fantastic family home.

GROUND FLOOR 503 sq.ft. (46.7 sq.m.) approx.

LIVING ROOM
1510" x 109"
4.83m x 3.25m

FAMILY ROOM
169" x 7"5"
5.11m x 2.26m

1ST FLOOR 382 sq.ft. (35.5 sq.m.) approx.

TOTAL FLOOR AREA : 885 sq.ft. (82.2 sq.m.) approx.

Made with Metropix ©2025

We have not tested any apparatus, equipment, fixtures and fittings or services and so cannot verify that they are connected, in working order or fit for the purpose. Neither have we had sight of the legal documents to verify the Freehold or Leasehold status of any property; or sight of any consents, including Planning Permissions, building Regulations and Breaches of Covenants that may be required for alterations to the property. A buyer is advised to obtain verification from their Solicitor and/or Surveyor. Items shown in photographs are NOT included unless specifically mentioned within the Sales Particulars. Any floor plans on these details are not drawn to scale and are intended for guidance only