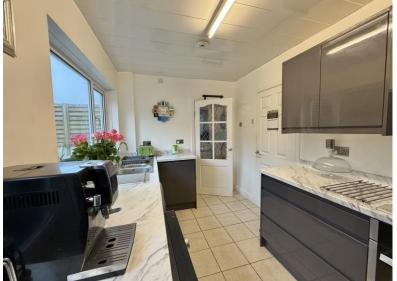

The ground floor has a larger than average porch and inner hall that leads in to the open plan living / dining room this leads on to the modern kitchen.

The property benefits from a driveway and spacious rear garden mostly laid to lawn and a secluded decked patio area directly accessed from the patio doors from the dining area.