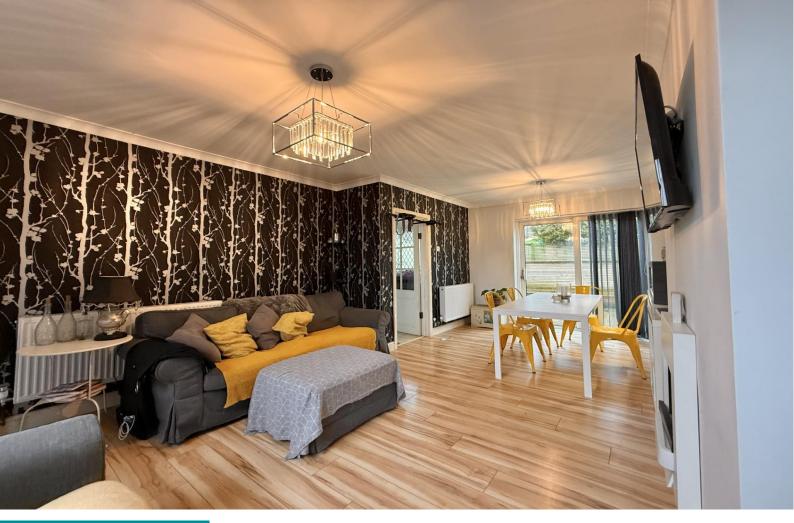

The ground floor has a larger than average porch and inner hall that leads in to the open plan living / dining room this leads on to the modern kitchen.

The property benefits from a driveway and spacious rear garden mostly laid to lawn and a secluded decked patio area directly accessed from the patio doors from the dining area.