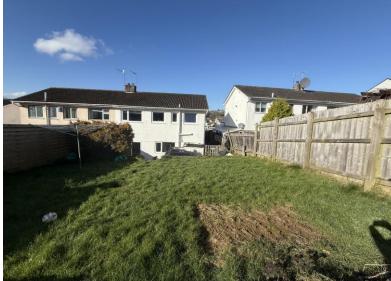

The ground floor has a larger than average porch and inner hall that leads in to the open plan living / dining room this leads on to the modern kitchen.

The property benefits from a driveway and spacious rear garden mostly laid to lawn and a secluded decked patio area directly accessed from the patio doors from the dining area.