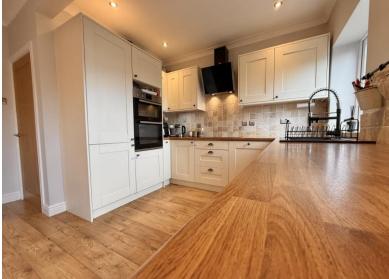

On the ground floor is a spacious open plan modern fitted kitchen / diner and living room a great entertainment space. The patio doors lead out to a level rear garden and access to the garage to the side elevation. The front garden is mostly laid to lawn and a gravel driveway for 2 vehicles. Being located close to the nearby Broadway shopping centre, great links to Plymouth City centre and of course being so close to Jennicliffe and Hooe Lake. Close to local secondary and primary schools. Must be viewed to be fully appreciated.