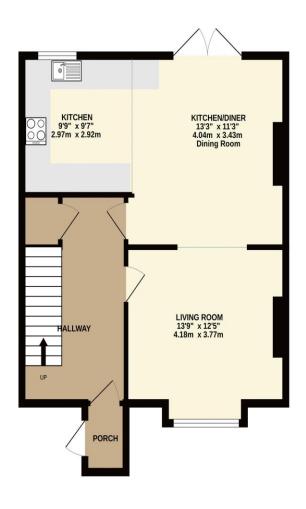

## **Semi-Detatched renovated property**

**Reception Rooms** Living room - Dinning room

**Bedrooms** 3 Bedrooms

Heating Gas Central Heating Parking Driveway for 2 Vehicles

Area 1027 Sq ft Council Tax C

Tenure Freehold

## **Description**

Well presented and renovated to a high standard you will find this property that sits on a enviable plot in the popular location in Plymstock.

The property has a high level of privacy due to the enclosed gates and hedges that surround the property. The property briefly comprises of Three bedrooms and modern fitted bathroom on the first floor.

On the ground floor is a spacious open plan modern fitted kitchen / diner and living room a great entertainment space. The patio doors lead out to a level rear garden and access to the garage to the side elevation. The front garden is mostly laid to lawn and a gravel driveway for 2 vehicles. Being located close to the nearby Broadway shopping centre, great links to Plymouth City centre and of course being so close to Jennicliffe and Hooe Lake. Close to local secondary and primary schools. Must be viewed to be fully appreciated.

GROUND FLOOR 573 sq.ft. (53.2 sq.m.) approx.

1ST FLOOR 459 sq.ft. (42.6 sq.m.) approx.

TOTAL FLOOR AREA: 1032 sq.ft. (95.9 sq.m.) approx.

Made with Metropix ©2025

We have not tested any apparatus, equipment, fixtures and fittings or services and so cannot verify that they are connected, in working order or fit for the purpose. Neither have we had sight of the legal documents to verify the Freehold or Leasehold status of any property; or sight of any consents, including Planning Permissions, building Regulations and Breaches of Covenants that may be required for alterations to the property. A buyer is advised to obtain verification from their Solicitor and/or Surveyor. Items shown in photographs are NOT included unless specifically mentioned within the Sales Particulars. Any floor plans on these details are not drawn to scale and are intended for guidance only