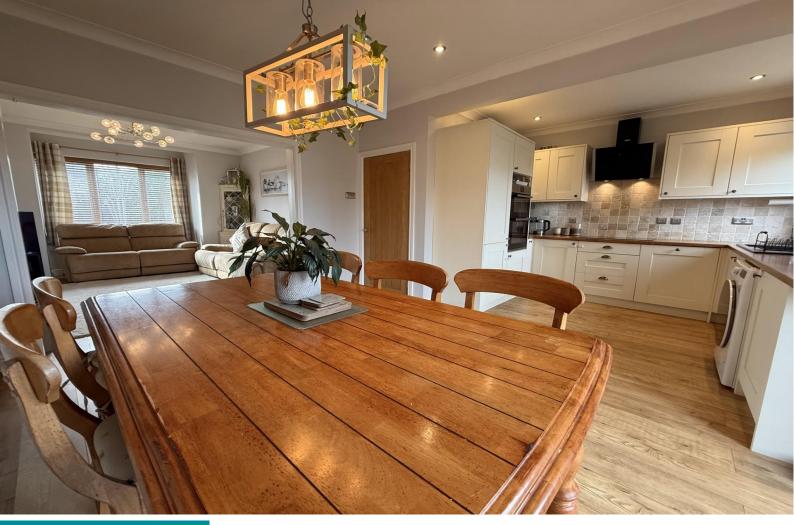

On the ground floor is a spacious open plan modern fitted kitchen / diner and living room a great entertainment space. The patio doors lead out to a level rear garden and access to the garage to the side elevation. The front garden is mostly laid to lawn and a gravel driveway for 2 vehicles. Being located close to the nearby Broadway shopping centre, great links to Plymouth City centre and of course being so close to Jennicliffe and Hooe Lake. Close to local secondary and primary schools. Must be viewed to be fully appreciated.