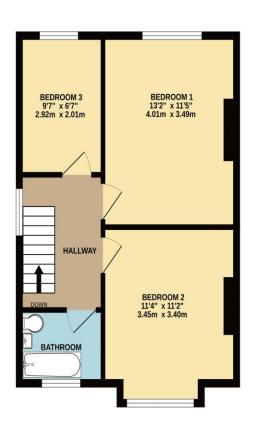

## **Semi-Detatched renovated property**

**Reception Rooms** Living room - Dinning room

**Bedrooms** 3 Bedrooms

Heating Gas Central Heating Parking Driveway for 2 Vehicles

Area 1027 Sq ft Council Tax C

Tenure Freehold

## **Description**

Well presented and renovated to a high standard you will find this property that sits on a enviable plot in the popular location in Plymstock.

The property has a high level of privacy due to the enclosed gates and hedges that surround the property. The property briefly comprises of Three bedrooms and modern fitted bathroom on the first floor.

GROUND FLOOR 573 sq.ft. (53.2 sq.m.) approx.

1ST FLOOR 459 sq.ft. (42.6 sq.m.) approx.

TOTAL FLOOR AREA: 1032 sq.ft. (95.9 sq.m.) approx.

Made with Metropix ©2025

We have not tested any apparatus, equipment, fixtures and fittings or services and so cannot verify that they are connected, in working order or fit for the purpose. Neither have we had sight of the legal documents to verify the Freehold or Leasehold status of any property; or sight of any consents, including Planning Permissions, building Regulations and Breaches of Covenants that may be required for alterations to the property. A buyer is advised to obtain verification from their Solicitor and/or Surveyor. Items shown in photographs are NOT included unless specifically mentioned within the Sales Particulars. Any floor plans on these details are not drawn to scale and are intended for guidance only