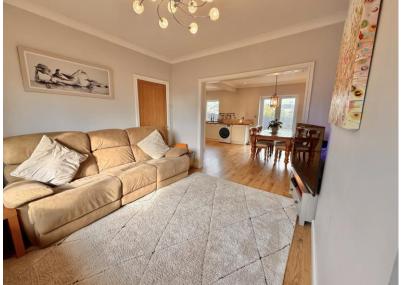

## **Semi-Detatched renovated property**

**Reception Rooms** Living room - Dinning room

**Bedrooms** 3 Bedrooms

Heating Gas Central Heating Parking Driveway for 2 Vehicles

Area 1027 Sq ft Council Tax C

Tenure Freehold

On the ground floor is a spacious open plan modern fitted kitchen / diner and living room a great entertainment space. The patio doors lead out to a level rear garden and access to the garage to the side elevation. The front garden is mostly laid to lawn and a gravel driveway for 2 vehicles. Being located close to the nearby Broadway shopping centre, great links to Plymouth City centre and of course being so close to Jennicliffe and Hooe Lake. Close to local secondary and primary schools. Must be viewed to be fully appreciated.