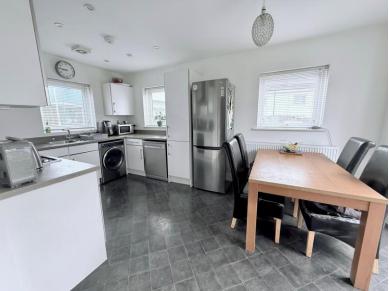

On the ground floor is a spacious kitchen diner with patio doors that lead onto the level access to private enclosed rear gardens, this also is the same for the lounge having the patio doors leading out to the garden. Also benefitting from Two private parking spaces are allocated to the property.