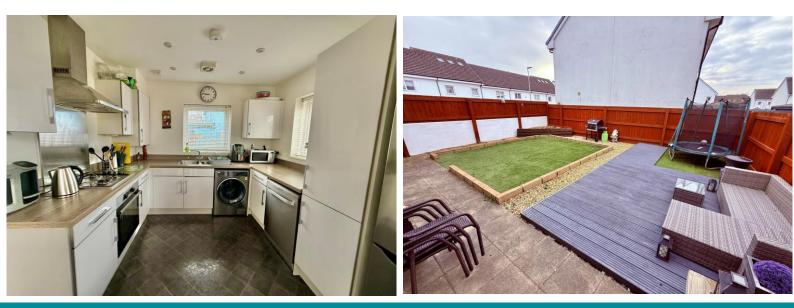

On the ground floor is a spacious kitchen diner with patio doors that lead onto the level access to private enclosed rear gardens, this also is the same for the lounge having the patio doors leading out to the garden. Also benefitting from Two private parking spaces are allocated to the property.