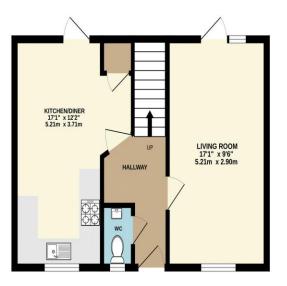

On the ground floor is a spacious kitchen diner with patio doors that lead onto the level access to private enclosed rear gardens, this also is the same for the lounge having the patio doors leading out to the garden. Also benefitting from Two private parking spaces are allocated to the property.

This property must be viewed to be fully appreciated.

GROUND FLOOR 412 sq.ft. (38.3 sq.m.) approx.

1ST FLOOR 412 sq.ft. (38.3 sq.m.) approx.

TOTAL FLOOR AREA : 824 sq.ft. (76.6 sq.m.) approx. Made with Metropix ©2025