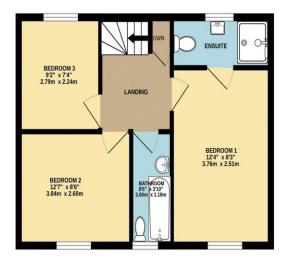

## Description

Detatched and very well-presented property in a tucked away location with level gardens.

Having only been Built less than 10 Years ago this very modern home that you can move into straight away and enjoy. The property briefly comprises of Three Bedrooms and the master has an en-suite.

This property must be viewed to be fully appreciated.

GROUND FLOOR 412 sq.ft. (38.3 sq.m.) approx.

1ST FLOOR 412 sq.ft. (38.3 sq.m.) approx.

TOTAL FLOOR AREA : 824 sq.ft. (76.6 sq.m.) approx. Made with Metropix ©2025