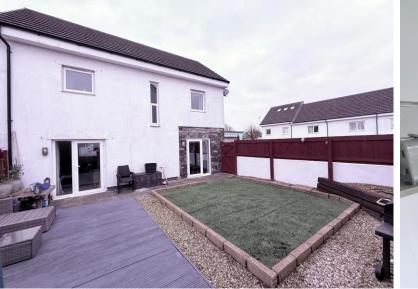

On the ground floor is a spacious kitchen diner with patio doors that lead onto the level access to private enclosed rear gardens, this also is the same for the lounge having the patio doors leading out to the garden. Also benefitting from Two private parking spaces are allocated to the property.