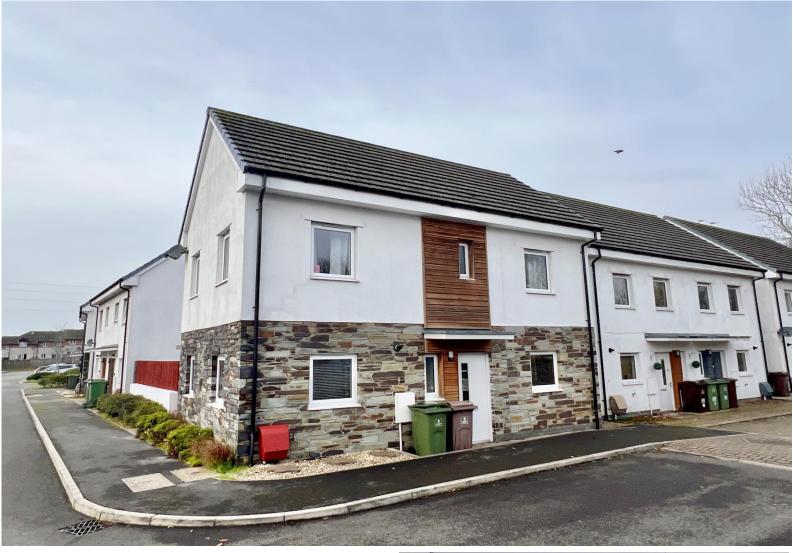

## **In Brief**

Detatched and very well-presented property in a tucked away location with level gardens.

| <b>Reception Rooms</b> | Living room / Kitchen Diner |
|------------------------|-----------------------------|
| Bedrooms               | Three Bedrooms              |
| Heating                | Gas central Heating         |
| Area                   | 824 Sq ft                   |
| Tenure                 | Freehold                    |

## Description

Detatched and very well-presented property in a tucked away location with level gardens.

Having only been Built less than 10 Years ago this very modern home that you can move into straight away and enjoy. The property briefly comprises of Three Bedrooms and the master has an en-suite.

Parking2 Allocated Parking SpacesCouncil TaxC