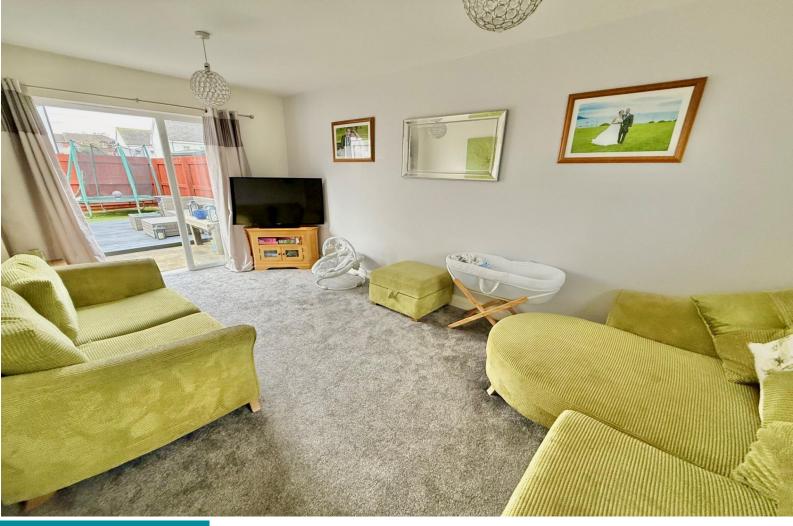

On the ground floor is a spacious kitchen diner with patio doors that lead onto the level access to private enclosed rear gardens, this also is the same for the lounge having the patio doors leading out to the garden. Also benefitting from Two private parking spaces are allocated to the property.