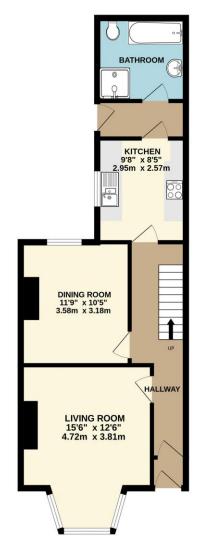

#### **Mid Terrace Family Home**

**Reception Rooms** Living Room & Dining Room

Bedrooms 3 Bedrooms

**Heating** Gas Central Heating

Area 1028 Sqft

Tenure Freehold Council Tax A

#### **Description**

This charming three-bedroom family home is ideally situated in Cattedown, a well-connected area. The property is just over a mile from Plymouth city centre, meaning you're within easy reach of all the shops, restaurants, and entertainment the city has to offer. Local amenities, including schools, parks, and transport links, are also close by, making it a great location for families. The home itself provides a comfortable and versatile living space with 2 reception rooms, and at the end of the hallway the kitchen fitted with a range of base units with work surfaces over. Additional wall mounted units and spaces for appliances. A door from here leads to a rear porch area with a door to the garden and access to the downstairs bathroom, fitted with a white 4 piece suite including a WC, wash hand basin, bath and a shower. On the first floor you will find the three bedrooms with the main room to the front stretching the full width of the property. Externally the property has a low maintenance garden to the rear, providing a great place for entertaining or for the kids to play. This is a perfect property, whether for a first time buyer or young family it is perfectly located for access to amenities, Schools and transport links. Call now for more information or to organise a viewing.

**Parking** 

On Street Parking (Permit

Restrictions May Apply)

1ST FLOOR 477 sq.ft. (44.3 sq.m.) approx.

GROUND FLOOR 551 sq.ft. (51.2 sq.m.) approx.

TOTAL FLOOR AREA : 1028 sq.ft. (95.5 sq.m.) approx.

Made with Metropix ©2024