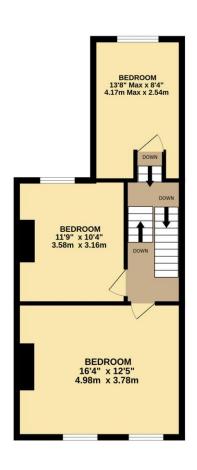

#### **Mid Terrace Family Home**

**Reception Rooms** Living Room & Dining Room

Bedrooms 3 Bedrooms

**Heating** Gas Central Heating

Area 1028 Sqft

Tenure Freehold Council Tax A

#### **Description**

This charming three-bedroom family home is ideally situated in Cattedown, a well-connected area. The property is just over a mile from Plymouth city centre, meaning you're within easy reach of all the shops, restaurants, and entertainment the city has to offer. Local amenities, including schools, parks, and transport links, are also close by, making it a great location for families. The home itself provides a comfortable and versatile living space with 2 reception rooms, and at the end of the hallway the kitchen fitted with a range of base units with work surfaces over. Additional wall mounted units and spaces for appliances. A door from here leads to a rear porch area with a door to the garden and access to the downstairs bathroom, fitted with a white 4 piece suite including a WC, wash hand basin, bath and a shower. On the first floor you will find the three bedrooms with the main room to the front stretching the full width of the property. Externally the property has a low maintenance garden to the rear, providing a great place for entertaining or for the kids to play. This is a perfect property, whether for a first time buyer or young family it is perfectly located for access to amenities, Schools and transport links. Call now for more information or to organise a viewing.

**Parking** 

On Street Parking (Permit

Restrictions May Apply)

1ST FLOOR 477 sq.ft. (44.3 sq.m.) approx.

GROUND FLOOR 551 sq.ft. (51.2 sq.m.) approx.

TOTAL FLOOR AREA : 1028 sq.ft. (95.5 sq.m.) approx.

Made with Metropix ©2024