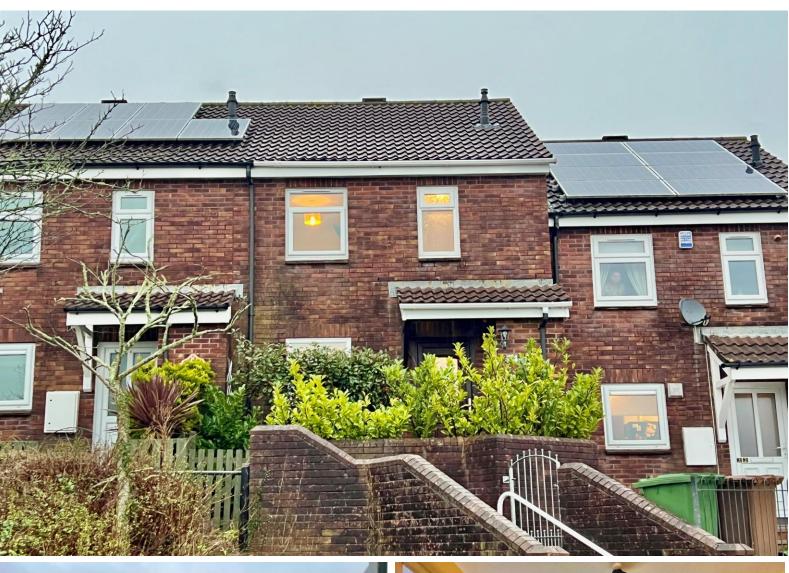

**24 Telford Crescent** Kings Tamerton, Plymouth, PL5 2BN

Guide Price £180,000 - £190,000

## A gorgeous 2 bedroomed terraced home with lovely enclosed garden.

| <b>Reception Rooms</b> | Large living room / Dining room |             |                            |
|------------------------|---------------------------------|-------------|----------------------------|
| Bedrooms               | Two good si\zed badrooms        |             |                            |
| Heating                | Gas central heating             | Parking     | Parking speaces on a first |
| Area                   | 680 sq ft                       | o           | come basis.                |
| Tenure                 | Freehold                        | Council Tax | В                          |

## Description

This modern two-bedroom terraced house is an ideal choice for first-time buyers seeking a stylish and comfortable living space.

Featuring contemporary design elements, the property boasts an open-plan living room / dining room that maximizes natural light and enhances the sense of space. The well-appointed kitchen includes an integral oven (only 4 months old approx) and hob with a sunny window to the front, this was newly fitted in recent years. Off the first floor landing there are two spacious bedrooms and a stylish contempory fitted bathroom that is also only a few years old.

The property comes with gas central heating from a boiler that is only about 3 years old and upvc double glazing. The property is positioned in this quiet tucked away spot close to some good schools and within a short distance of the shops and facilities offered in St Budeaux making it a perfect starter home for those looking to establish themselves in the property market.