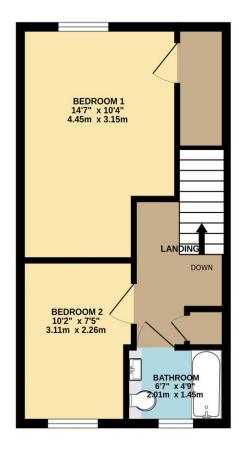

1ST FLOOR 336 sq.ft. (31.2 sq.m.) approx.

GROUND FLOOR 344 sq.ft. (32.0 sq.m.) approx.

TOTAL FLOOR AREA : 680 sq.ft. (63.2 sq.m.) approx. Made with Metropix ©2025

**Fixed Price Conveyancing** A complete solution from just £600 with No sale – No Fee