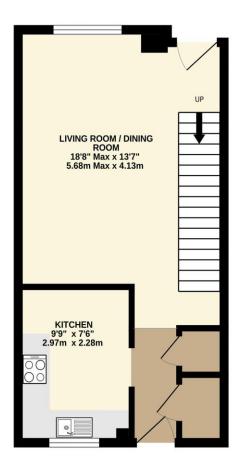

1ST FLOOR 336 sq.ft. (31.2 sq.m.) approx.

GROUND FLOOR 344 sq.ft. (32.0 sq.m.) approx.

TOTAL FLOOR AREA : 680 sq.ft. (63.2 sq.m.) approx. Made with Metropix ©2025

**Fixed Price Conveyancing** A complete solution from just £600 with No sale – No Fee