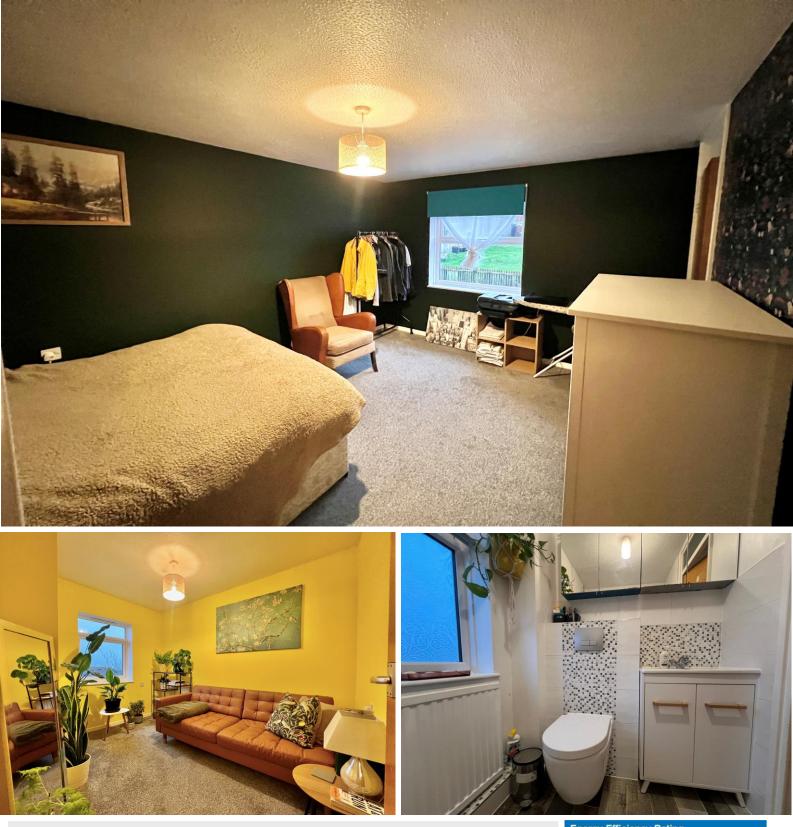

## Description

This modern two-bedroom terraced house is an ideal choice for first-time buyers seeking a stylish and comfortable living space.

Featuring contemporary design elements, the property boasts an open-plan living room / dining room that maximizes natural light and enhances the sense of space. The well-appointed kitchen includes an integral oven (only 4 months old approx) and hob with a sunny window to the front, this was newly fitted in recent years. Off the first floor landing there are two spacious bedrooms and a stylish contempory fitted bathroom that is also only a few years old.