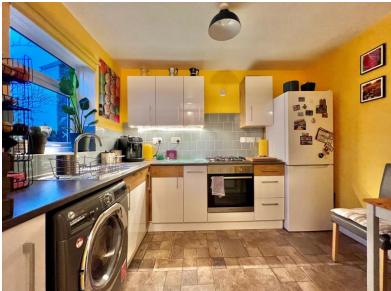

## Description

This modern two-bedroom terraced house is an ideal choice for first-time buyers seeking a stylish and comfortable living space.

Featuring contemporary design elements, the property boasts an open-plan living room / dining room that maximizes natural light and enhances the sense of space. The well-appointed kitchen includes an integral oven (only 4 months old approx) and hob with a sunny window to the front, this was newly fitted in recent years. Off the first floor landing there are two spacious bedrooms and a stylish contempory fitted bathroom that is also only a few years old.