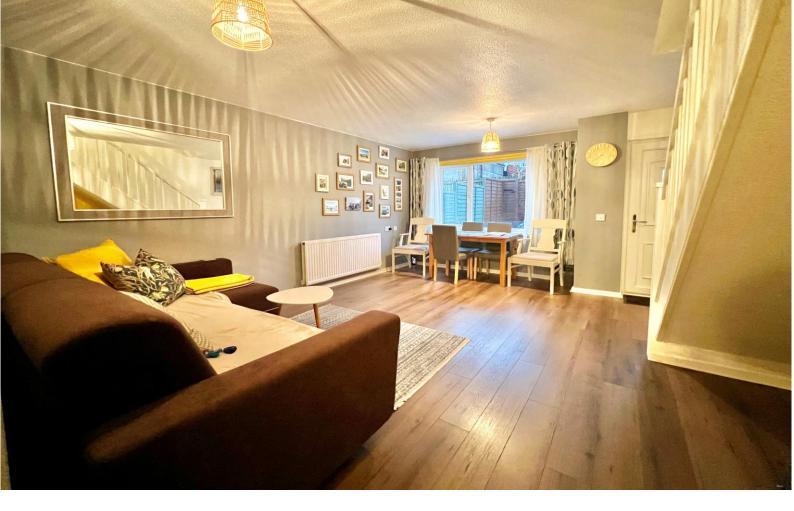

## Description

This modern two-bedroom terraced house is an ideal choice for first-time buyers seeking a stylish and comfortable living space.

Featuring contemporary design elements, the property boasts an open-plan living room / dining room that maximizes natural light and enhances the sense of space. The well-appointed kitchen includes an integral oven (only 4 months old approx) and hob with a sunny window to the front, this was newly fitted in recent years. Off the first floor landing there are two spacious bedrooms and a stylish contempory fitted bathroom that is also only a few years old.