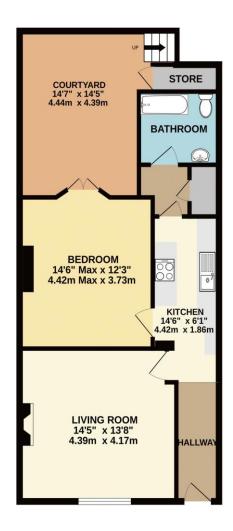

Steps lead down to the front door leading which opens into an entrance hallway. From here you access the spacious kitchen which offers a range of base cupboards with work surfaces over, further selection of wall mounted units and space for appliances.

A door from the hallway opens into the main living room which is a lovely size.

The flat also offers a large double bedroom with double doors leading out to the rear private courtyard. The main bathroom is fitted with a Wc, wash hand basin and a bath with shower facility over.

One big bonus of the flat as mentioned is its own private courtyard which is located to the rear of the property and is a lovely low maintenance space with a rear gate to the rear service lane.

GROUND FLOOR