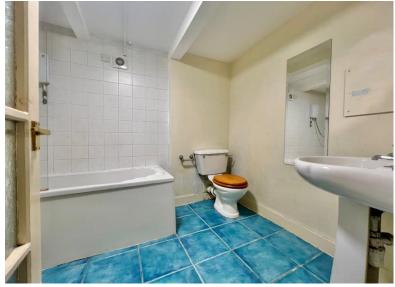

A door from the hallway opens into the main living room which is a lovely size.

The flat also offers a large double bedroom with double doors leading out to the rear private courtyard. The main bathroom is fitted with a Wc, wash hand basin and a bath with shower facility over.