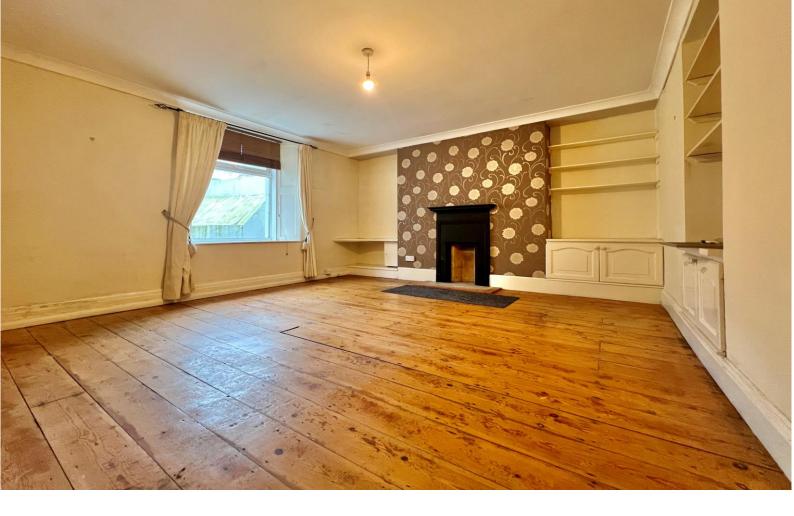

A door from the hallway opens into the main living room which is a lovely size.

The flat also offers a large double bedroom with double doors leading out to the rear private courtyard. The main bathroom is fitted with a Wc, wash hand basin and a bath with shower facility over.