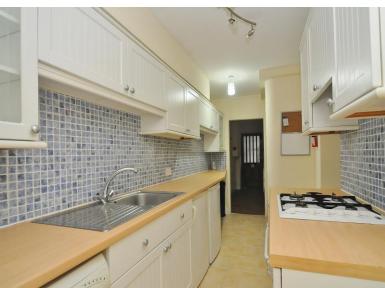

Steps lead down to the front door leading which opens into an entrance hallway. From here you access the spacious kitchen which offers a range of base cupboards with work surfaces over, further selection of wall mounted units and space for appliances.