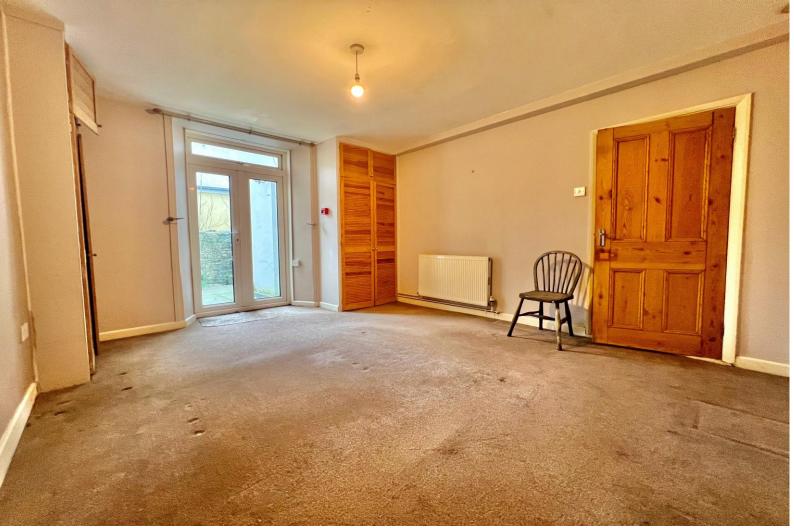

A door from the hallway opens into the main living room which is a lovely size.

The flat also offers a large double bedroom with double doors leading out to the rear private courtyard. The main bathroom is fitted with a Wc, wash hand basin and a bath with shower facility over.