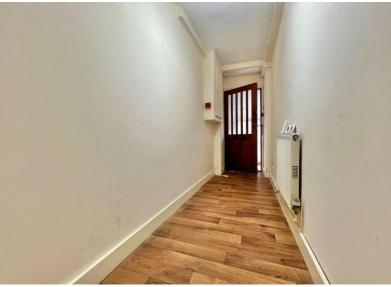

Steps lead down to the front door leading which opens into an entrance hallway. From here you access the spacious kitchen which offers a range of base cupboards with work surfaces over, further selection of wall mounted units and space for appliances.