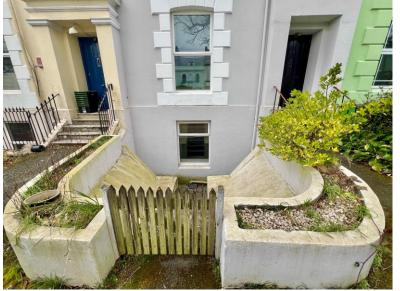

One big bonus of the flat as mentioned is its own private courtyard which is located to the rear of the property and is a lovely low maintenance space with a rear gate to the rear service lane.

GROUND FLOOR