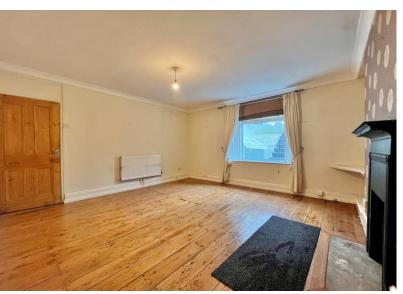

A door from the hallway opens into the main living room which is a lovely size.

The flat also offers a large double bedroom with double doors leading out to the rear private courtyard. The main bathroom is fitted with a Wc, wash hand basin and a bath with shower facility over.